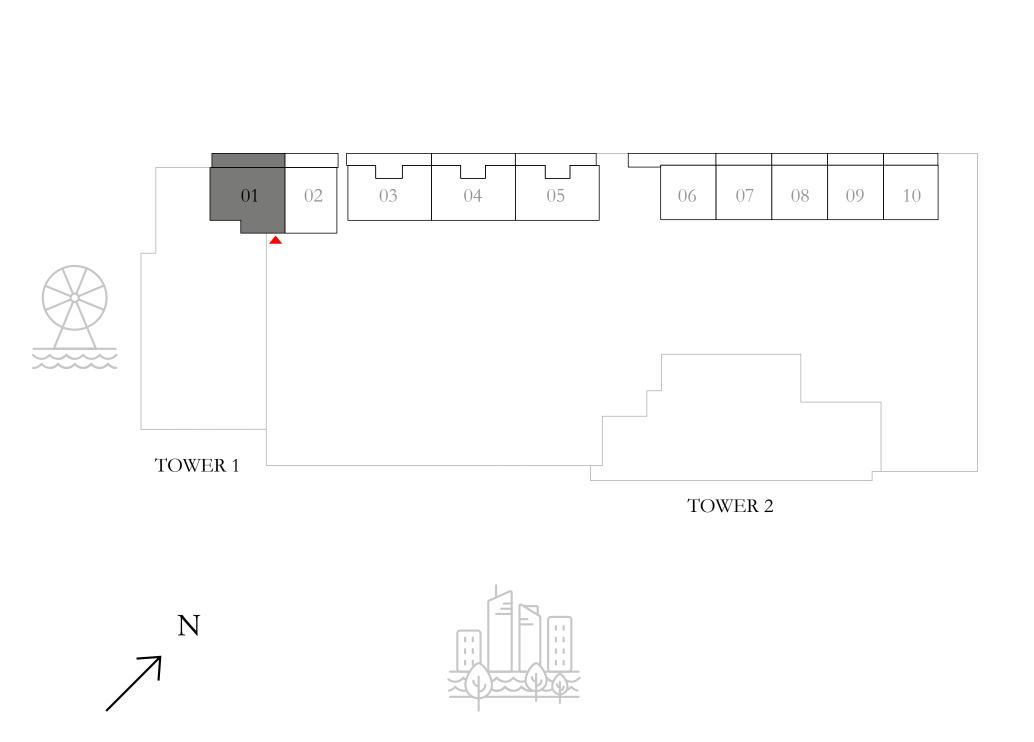

rnishings. 7. The developer reserves the right to make revisions / alterations, at it's absolute discretion, without any liability whatsoever.

BEACH ISLE

### TOWER 1

# 4 BEDROOM TYPE 5A

LEVEL 22

UNIT 04

|   | SUITE AREA   | 2181.31 SQ.FT. | 202.65 SQ.M. |
|---|--------------|----------------|--------------|
| I | BALCONY AREA | 618.71 SQ.FT.  | 57.48 SQ.M.  |
|   | TOTAL AREA   | 2800.02 SQ.FT. | 260.13 SQ.M. |

KEY PLAN

KEY SECTION











BEACH ISLE

### VILLAS

### 4 BEDROOM VILLA 1

GROUND LEVEL

UNIT G01

| SUITE AREA                | 2194.97 SQ.FT. | 203.92 SQ.M. |
|---------------------------|----------------|--------------|
| TERRACE / BALCONY<br>AREA | 371.46 SQ.FT.  | 34.51 SQ.M.  |
| TOTAL AREA                | 2566.43 SQ.FT. | 238.43 SQ.M. |

KEY PLAN

KEY SECTION











LOWER LEVEL

UPPER LEVEL



BEACH ISLE

### VILLAS

## 3 BEDROOM VILLA 1

GROUND LEVEL

UNIT G02

| SUITE AREA                | 1626.86 SQ.FT. | 151.14 SQ.M. |
|---------------------------|----------------|--------------|
| TERRACE / BALCONY<br>AREA | 244.44 SQ.FT.  | 22.71 SQ.M.  |
| TOTAL AREA                | 1871.30 SQ.FT. | 173.85 SQ.M. |

KEY PLAN

KEY SECTION









LOWER LEVEL UPPER LEVEL

# SEEYA HOMES REAL ESTATE

www.seeyahomes.com | www.offplandp.com

info@seeyahomes.com

+971 50 226 3160 | +971 4 222 1414