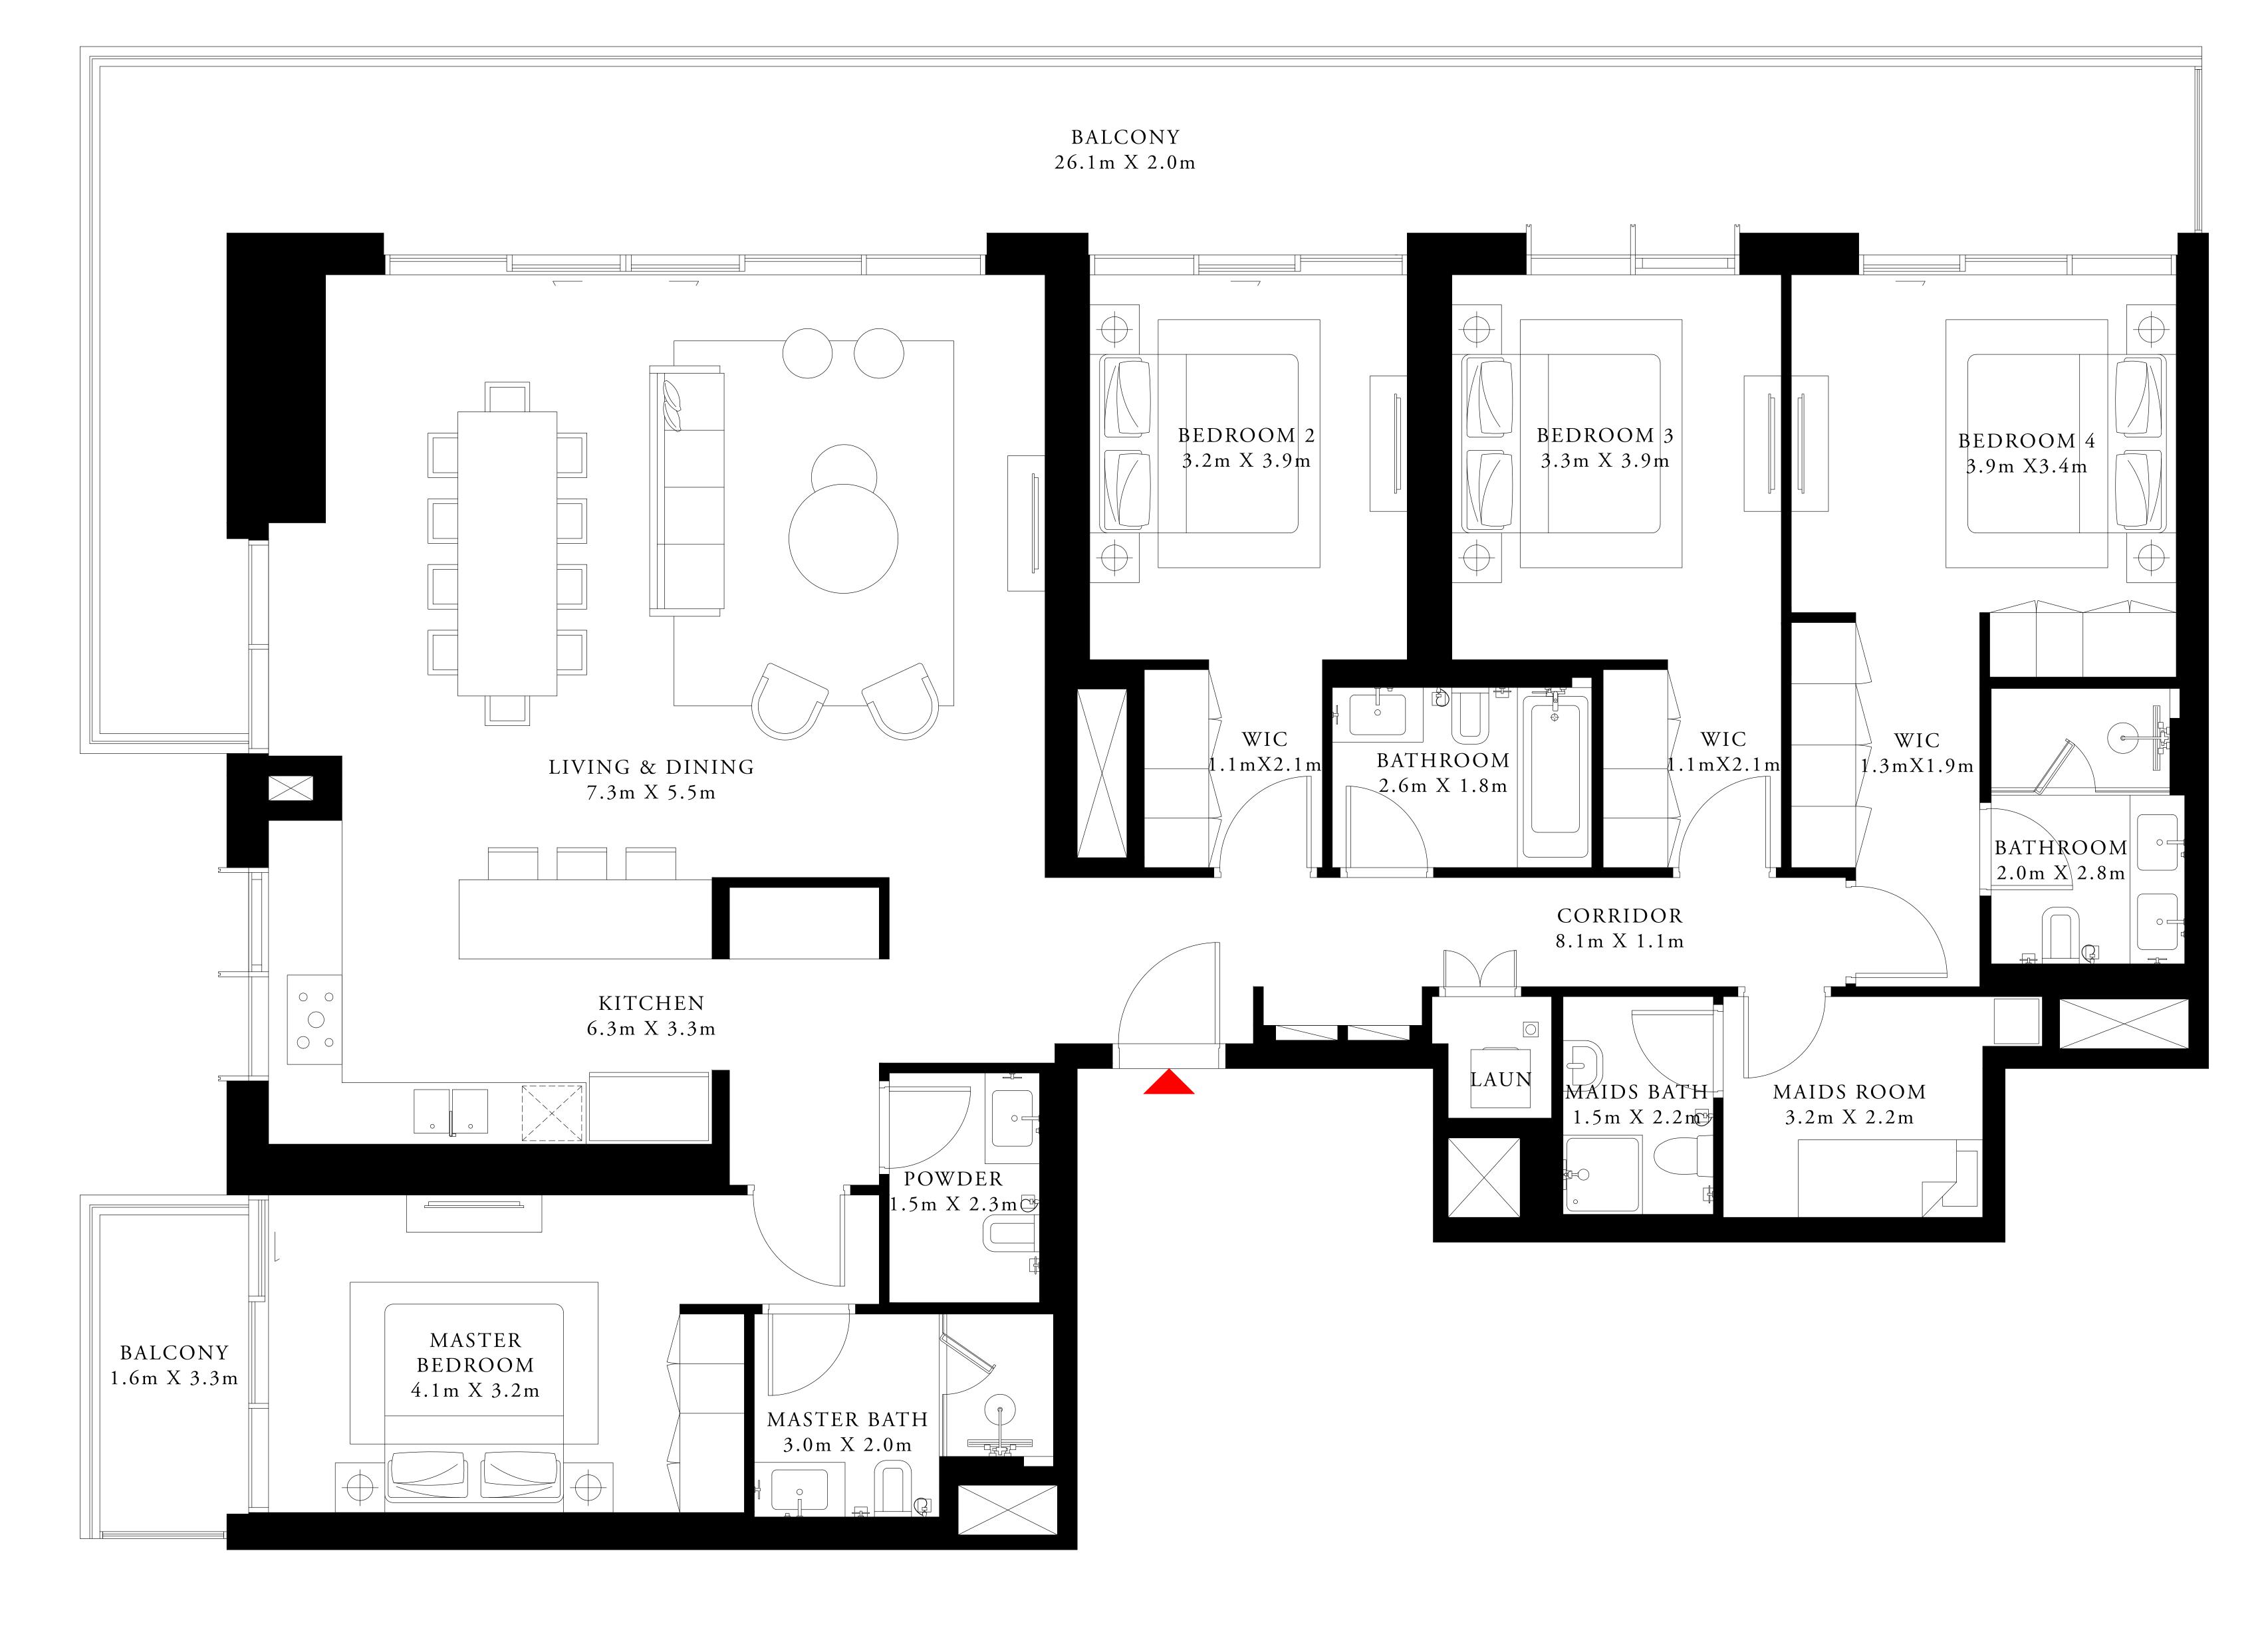

# 4 BEDROOM TYPE 5

LEVEL 19-21 LEVEL 23-24

UNIT 04

| SUITE AREA   | 2181.20 SQ.FT. | 202.64 SQ.M. |
|--------------|----------------|--------------|
| BALCONY AREA | 402.46 SQ.FT.  | 37.39 SQ.M.  |
| TOTAL AREA   | 2583.66 SQ.FT. | 240.03 SQ.M. |