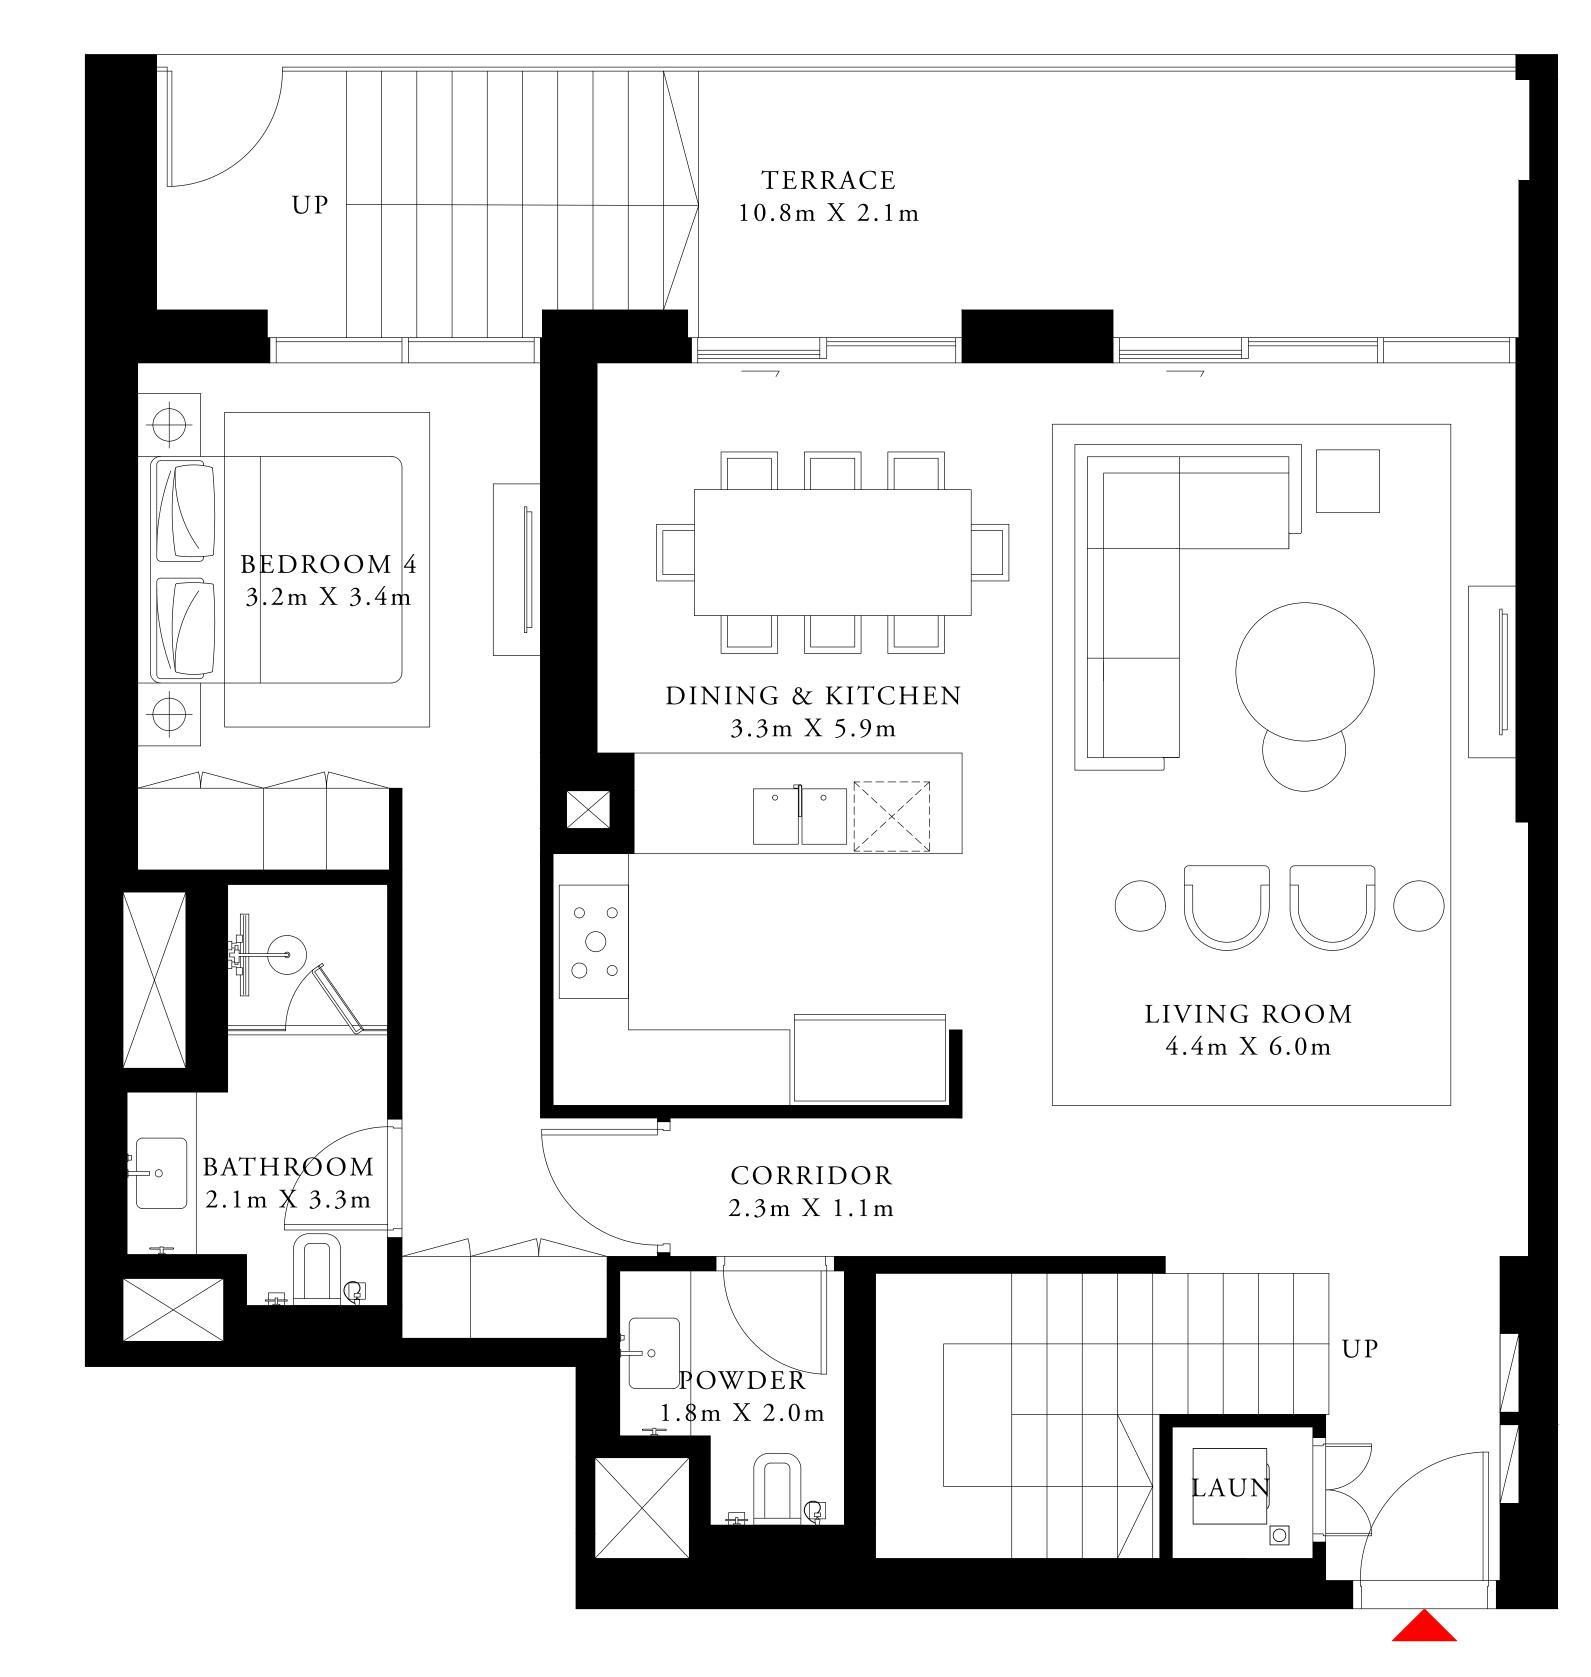

### 3 BEDROOM TYPE 4A

LEVEL 04 LEVEL 08 LEVEL 11 LEVEL 15 LEVEL 18

UNIT 06

| SUITE AREA   | 1486.28 SQ.FT. | 138.08 SQ.M. |
|--------------|----------------|--------------|
| BALCONY AREA | 384.27 SQ.FT.  | 35.70 SQ.M.  |
| TOTAL AREA   | 1870.55 SQ.FT. | 173.78 SQ.M. |