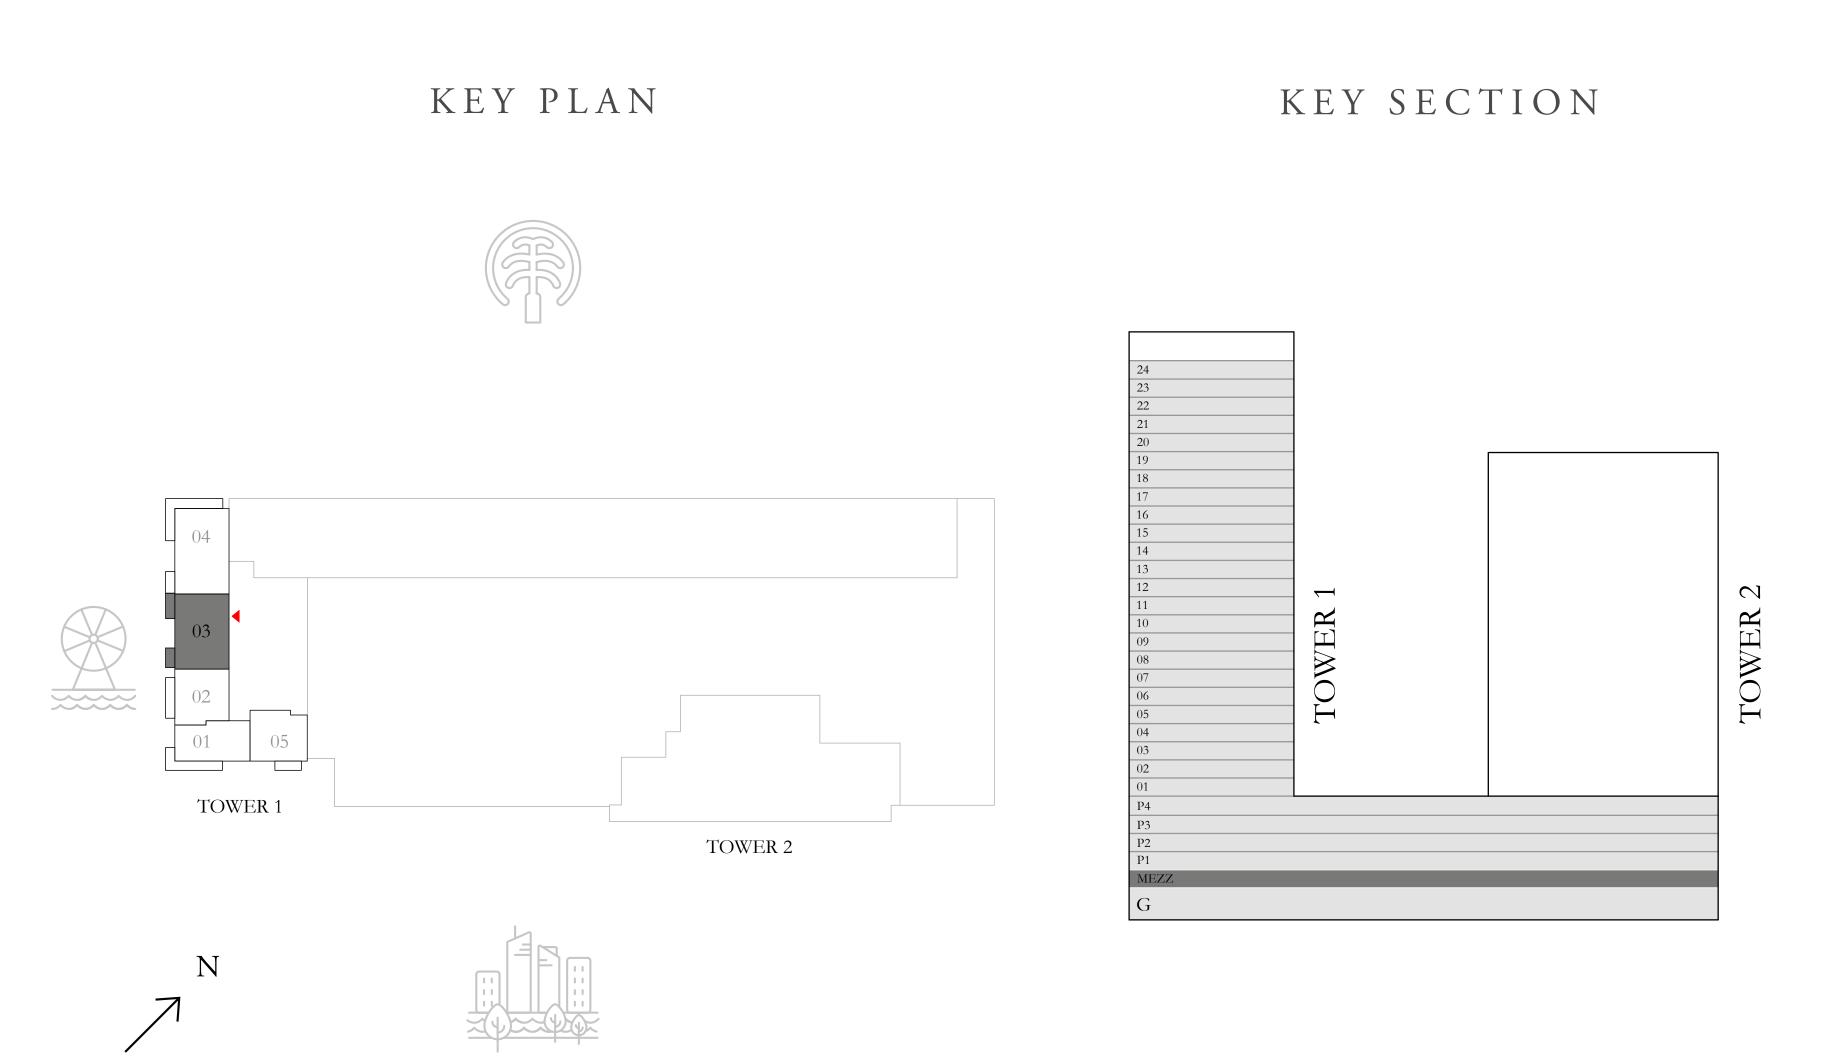

# BEACHERONT

BEACHISLE

FLOOR PLANS







BEACH ISLE

### TOWER 1

## 1 BEDROOM TYPE 1

MEZZANINE LEVEL UNIT M01

| SUITE AREA   | 694.06 SQ.FT. | 64.48 SQ.M. |  |
|--------------|---------------|-------------|--|
| BALCONY AREA | 171.36 SQ.FT. | 15.92 SQ.M. |  |
| TOTAL AREA   | 865.42 SQ.FT. | 80.40 SQ.M. |  |

KEY PLAN

KEY SECTION







BEACH ISLE

### TOWER 1

### 2 BEDROOM TYPE 1

MEZZANINE LEVEL UNIT M03

| SUITE AREA   | 997.06 SQ.FT.  | 92.63 SQ.M.  |  |
|--------------|----------------|--------------|--|
| BALCONY AREA | 106.99 SQ.FT.  | 9.94 SQ.M.   |  |
| TOTAL AREA   | 1104.05 SQ.FT. | 102.57 SQ.M. |  |





FLOOR PLAN 1. All dimensions are in imperial and metric, and measured from finish to finish excluding construction tolerances. 2. All materials, dimensions, and drawings are approximate only. 3. Information is subject to change without notice, at developer's absolute discretion. 4. Actual area may vary from the stated area. 5. Drawings not to scale. 6. All images used are for illustrative purposes only and do not represent the actual size, features, specifications, fittings, and furnishings. 7. The developer reserves the right to make revisions / alterations, at it's absolute discretion, without any liability whatsoever.

BEACHISLE

### TOWER 1

### 1 BEDROOM 1A

| SUITE AREA   | (02 (2 CO ET                                                                        |