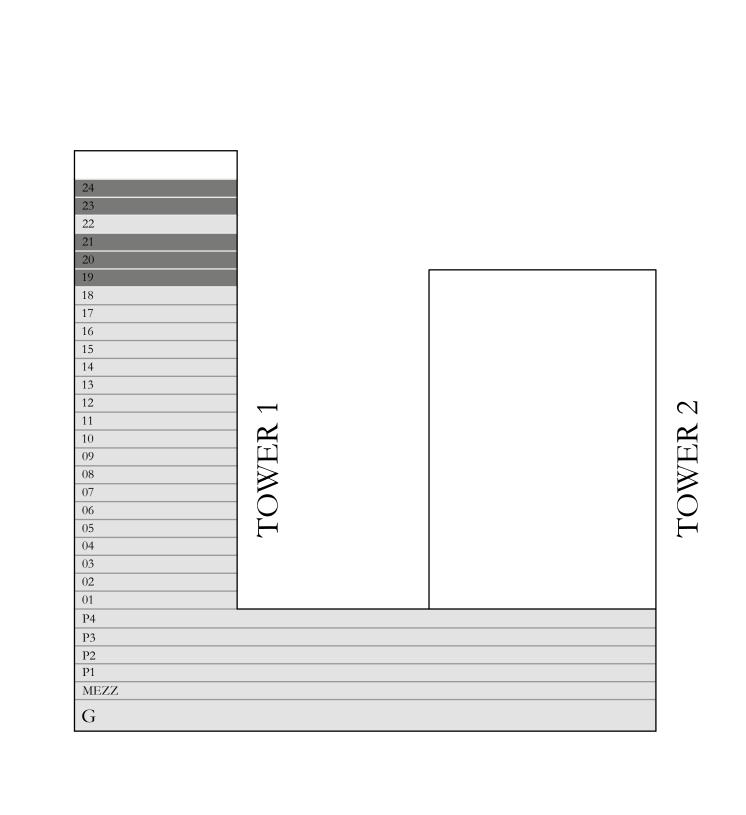

# 4 BEDROOM TYPE 5

LEVEL 19-21 LEVEL 23-24

UNIT 04

| SUITE AREA   | 2181.20 SQ.FT. | 202.64 SQ.M. |
|--------------|----------------|--------------|
| BALCONY AREA | 402.46 SQ.FT.  | 37.39 SQ.M.  |
| TOTAL AREA   | 2583.66 SQ.FT. | 240.03 SQ.M. |