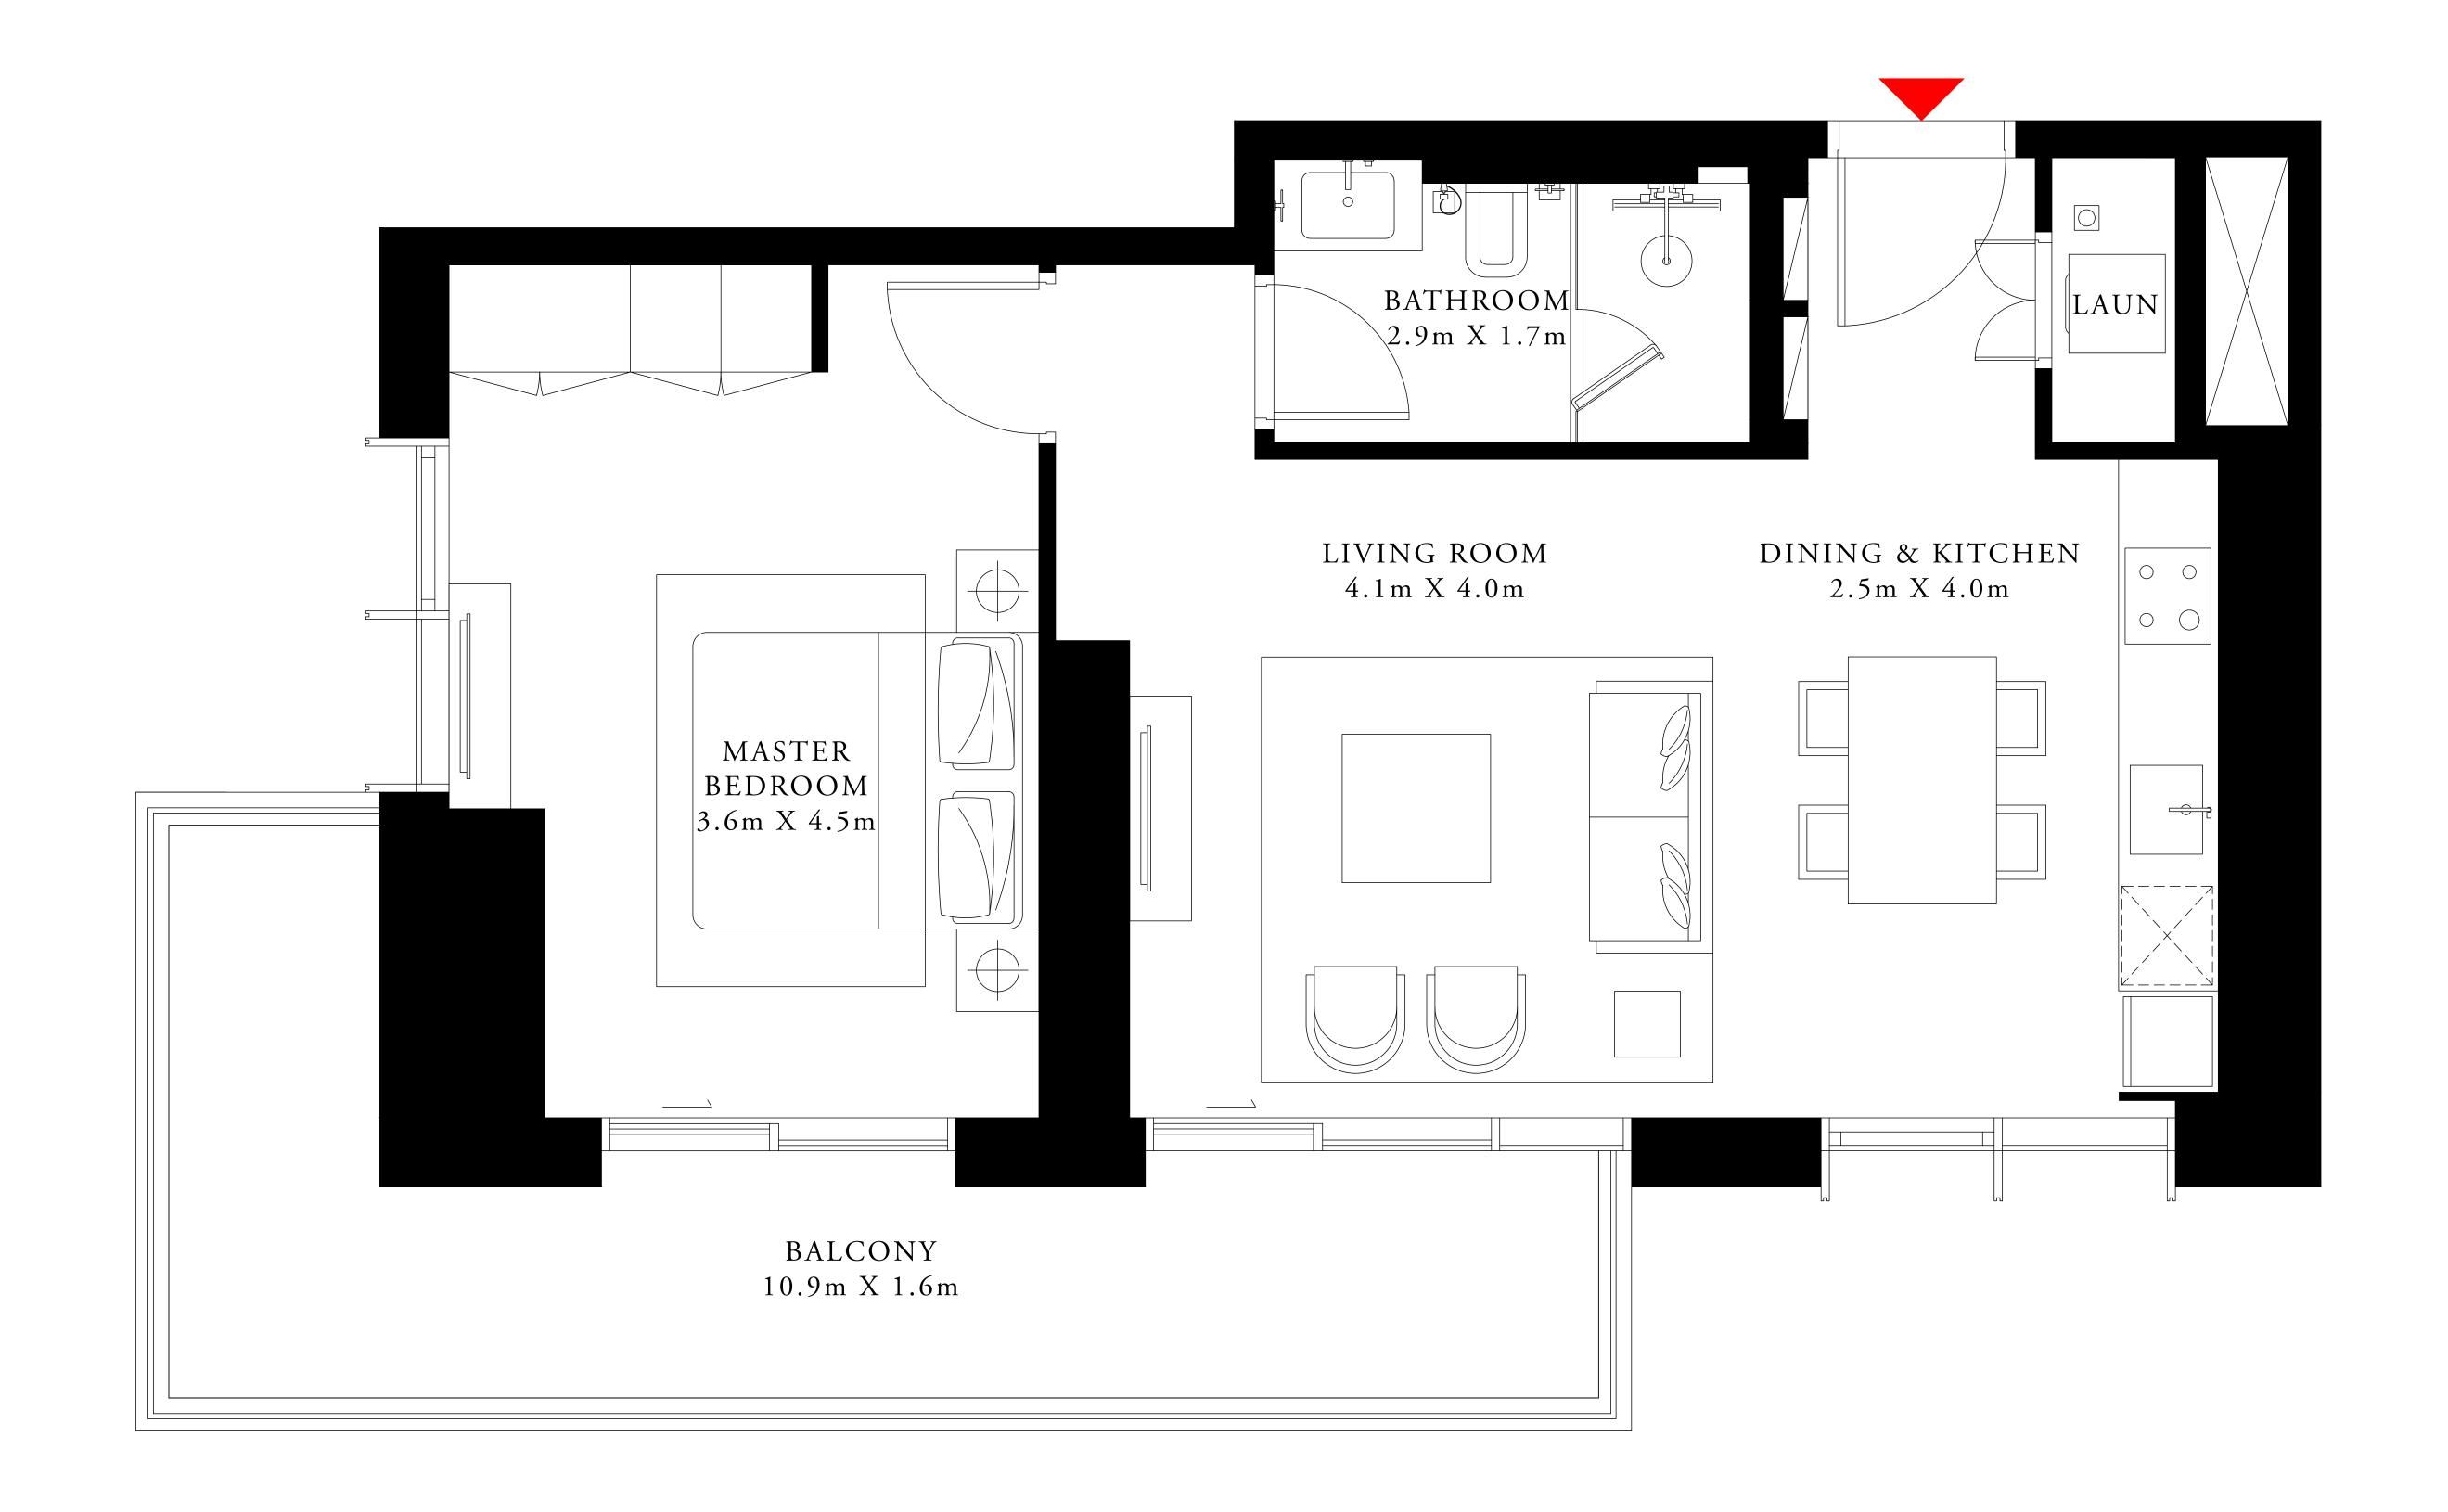

## 1 BEDROOM TYPE 1

MEZZANINE LEVEL UNIT M01

| SUITE AREA   | 694.06 SQ.FT. | 64.48 SQ.M. |  |
|--------------|---------------|-------------|--|
| BALCONY AREA | 171.36 SQ.FT. | 15.92 SQ.M. |  |
| TOTAL AREA   | 865.42 SQ.FT. | 80.40 SQ.M. |  |

FLOOR PLAN 1. All dimensions are in imperial and metric, and measured from finish to finish excluding construction tolerances. 2. All materials, dimensions, and drawings are approximate only. 3. Information is subject to change without notice, at developer's absolute discretion. 4. Actual area may vary from the stated area. 5. Drawings not to scale. 6. All images used are for illustrative purposes only and do not represent the actual size, features, specifications, fittings, and furnishings. 7. The developer reserves the right to make revisions / alterations, at it's absolute discretion, without any liability whatsoever.