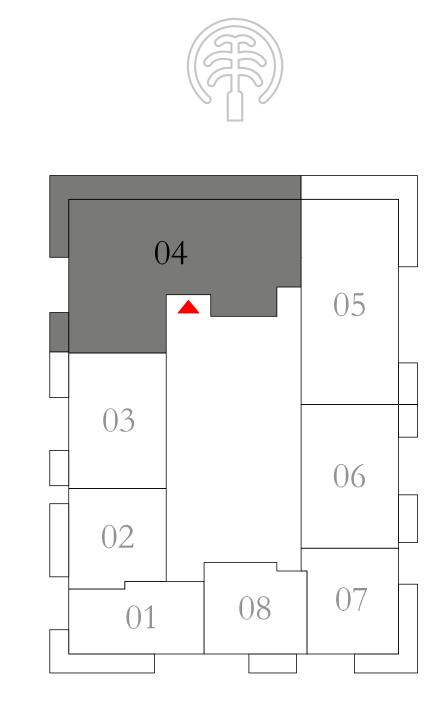

# 4 BEDROOM TYPE 5

LEVEL 19-21 LEVEL 23-24

UNIT 04

| SUITE AREA   | 2181.20 SQ.FT. | 202.64 SQ.M. |
|--------------|----------------|--------------|
| BALCONY AREA | 402.46 SQ.FT.  | 37.39 SQ.M.  |
| TOTAL AREA   | 2583.66 SQ.FT. | 240.03 SQ.M. |