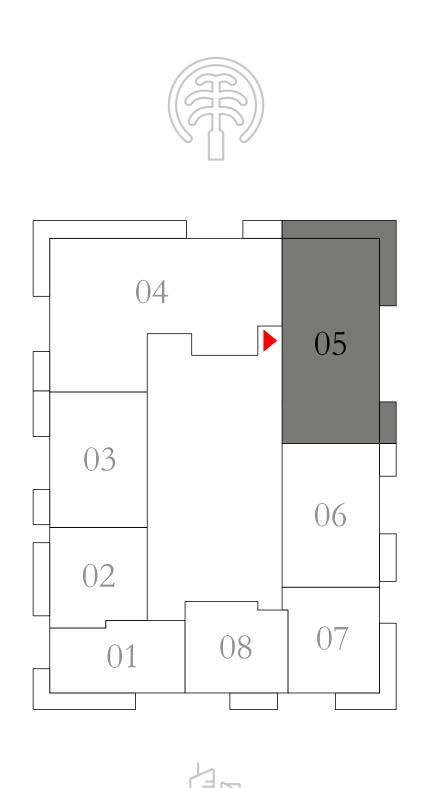

## 3 BEDROOM TYPE 4

LEVEL 19-21 LEVEL 23-24

UNIT 05

| SUITE AREA   | 1486.17 SQ.FT. | 138.07 SQ.M. |
|--------------|----------------|--------------|
| BALCONY AREA | 308.28 SQ.FT.  | 28.64 SQ.M.  |
| TOTAL AREA   | 1794.45 SQ.FT. | 166.71 SQ.M. |