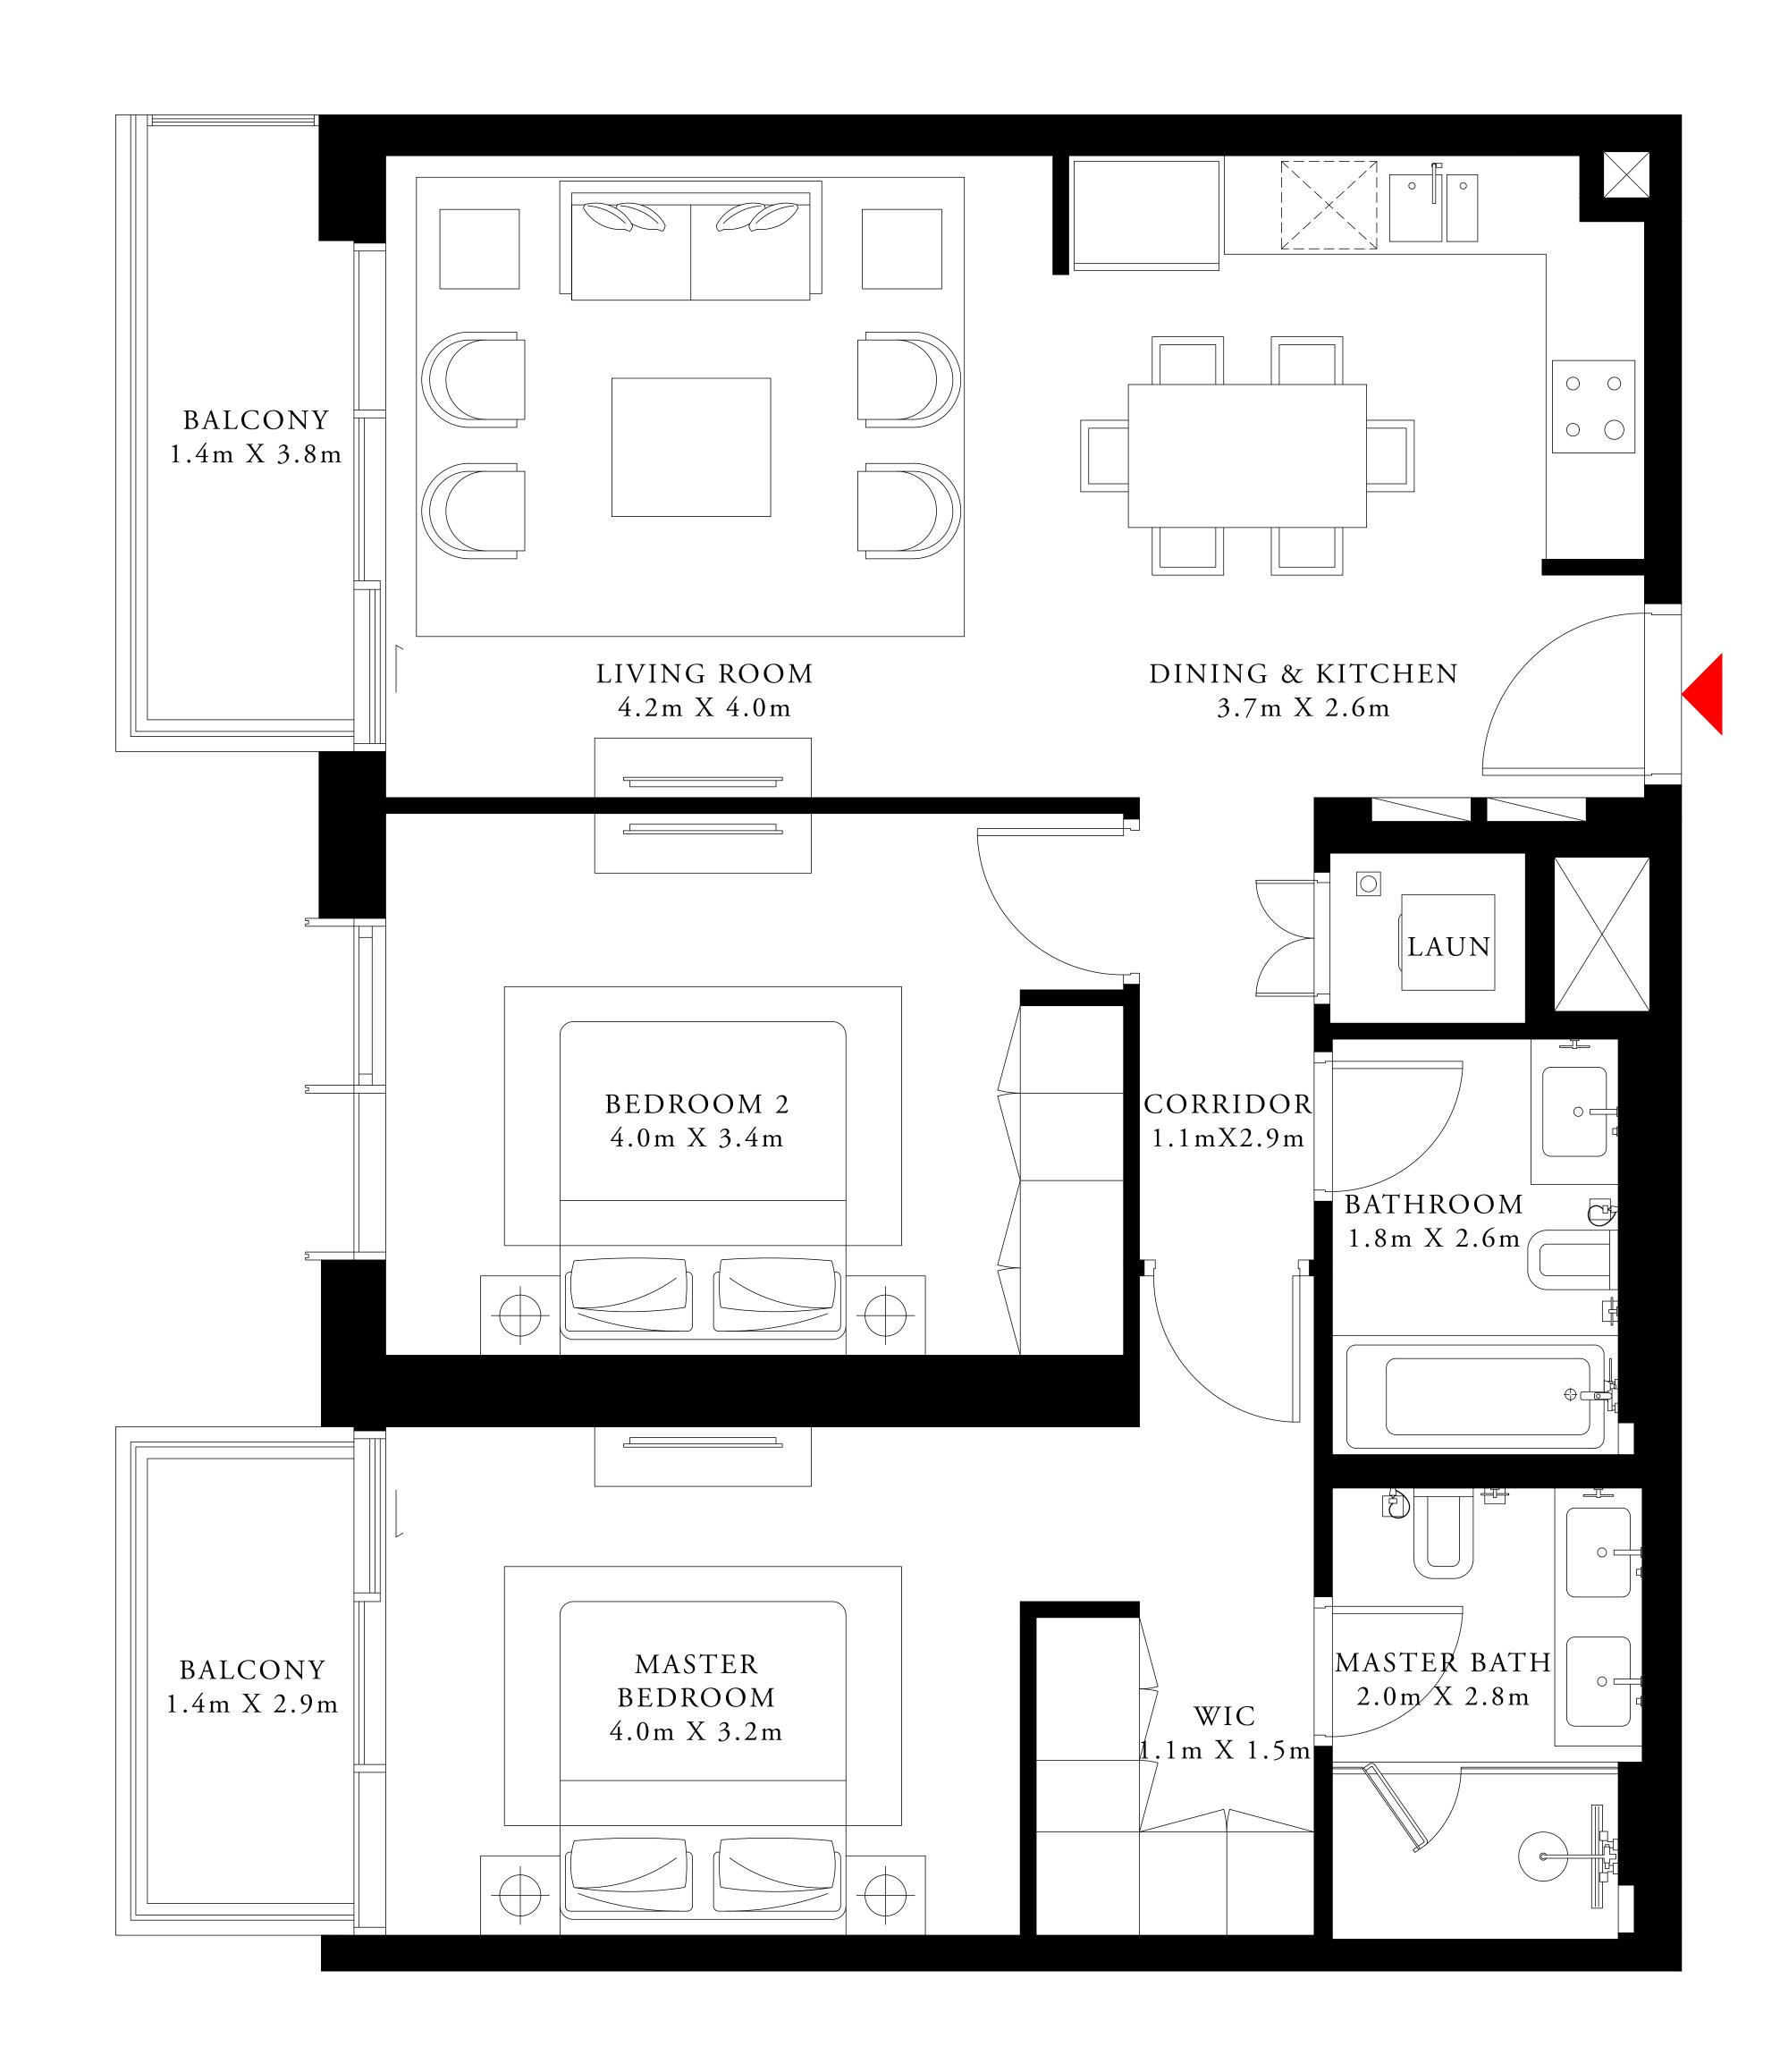

### 2 BEDROOM TYPE 1

MEZZANINE LEVEL UNIT M03

| SUITE AREA   | 997.06 SQ.FT.  | 92.63 SQ.M.  |  |
|--------------|----------------|--------------|--|
| BALCONY AREA | 106.99 SQ.FT.  | 9.94 SQ.M.   |  |
| TOTAL AREA   | 1104.05 SQ.FT. | 102.57 SQ.M. |  |

FLOOR PLAN 1. All dimensions are in imperial and metric, and measured from finish to finish excluding construction tolerances. 2. All materials, dimensions, and drawings are approximate only. 3. Information is subject to change without notice, at developer's absolute discretion. 4. Actual area may vary from the stated area. 5. Drawings not to scale. 6. All images used are for illustrative purposes only and do not represent the actual size, features, specifications, fittings, and furnishings. 7. The developer reserves the right to make revisions / alterations, at it's absolute discretion, without any liability whatsoever.