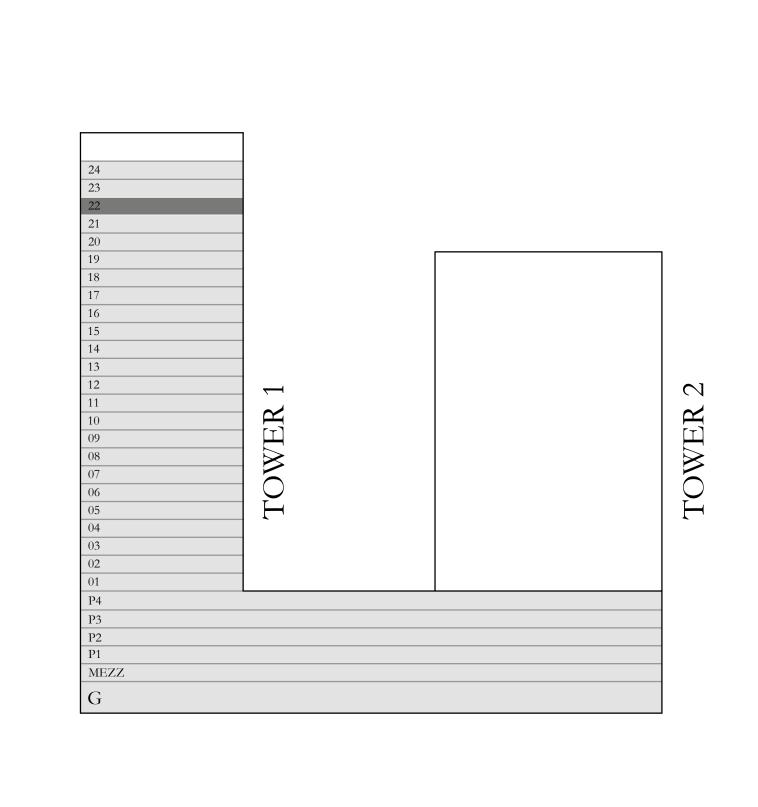

# 4 BEDROOM TYPE 5A

LEVEL 22

UNIT 04

|   | SUITE AREA   | 2181.31 SQ.FT. | 202.65 SQ.M. |
|---|--------------|----------------|--------------|
| I | BALCONY AREA | 618.71 SQ.FT.  | 57.48 SQ.M.  |
|   | TOTAL AREA   | 2800.02 SQ.FT. | 260.13 SQ.M. |