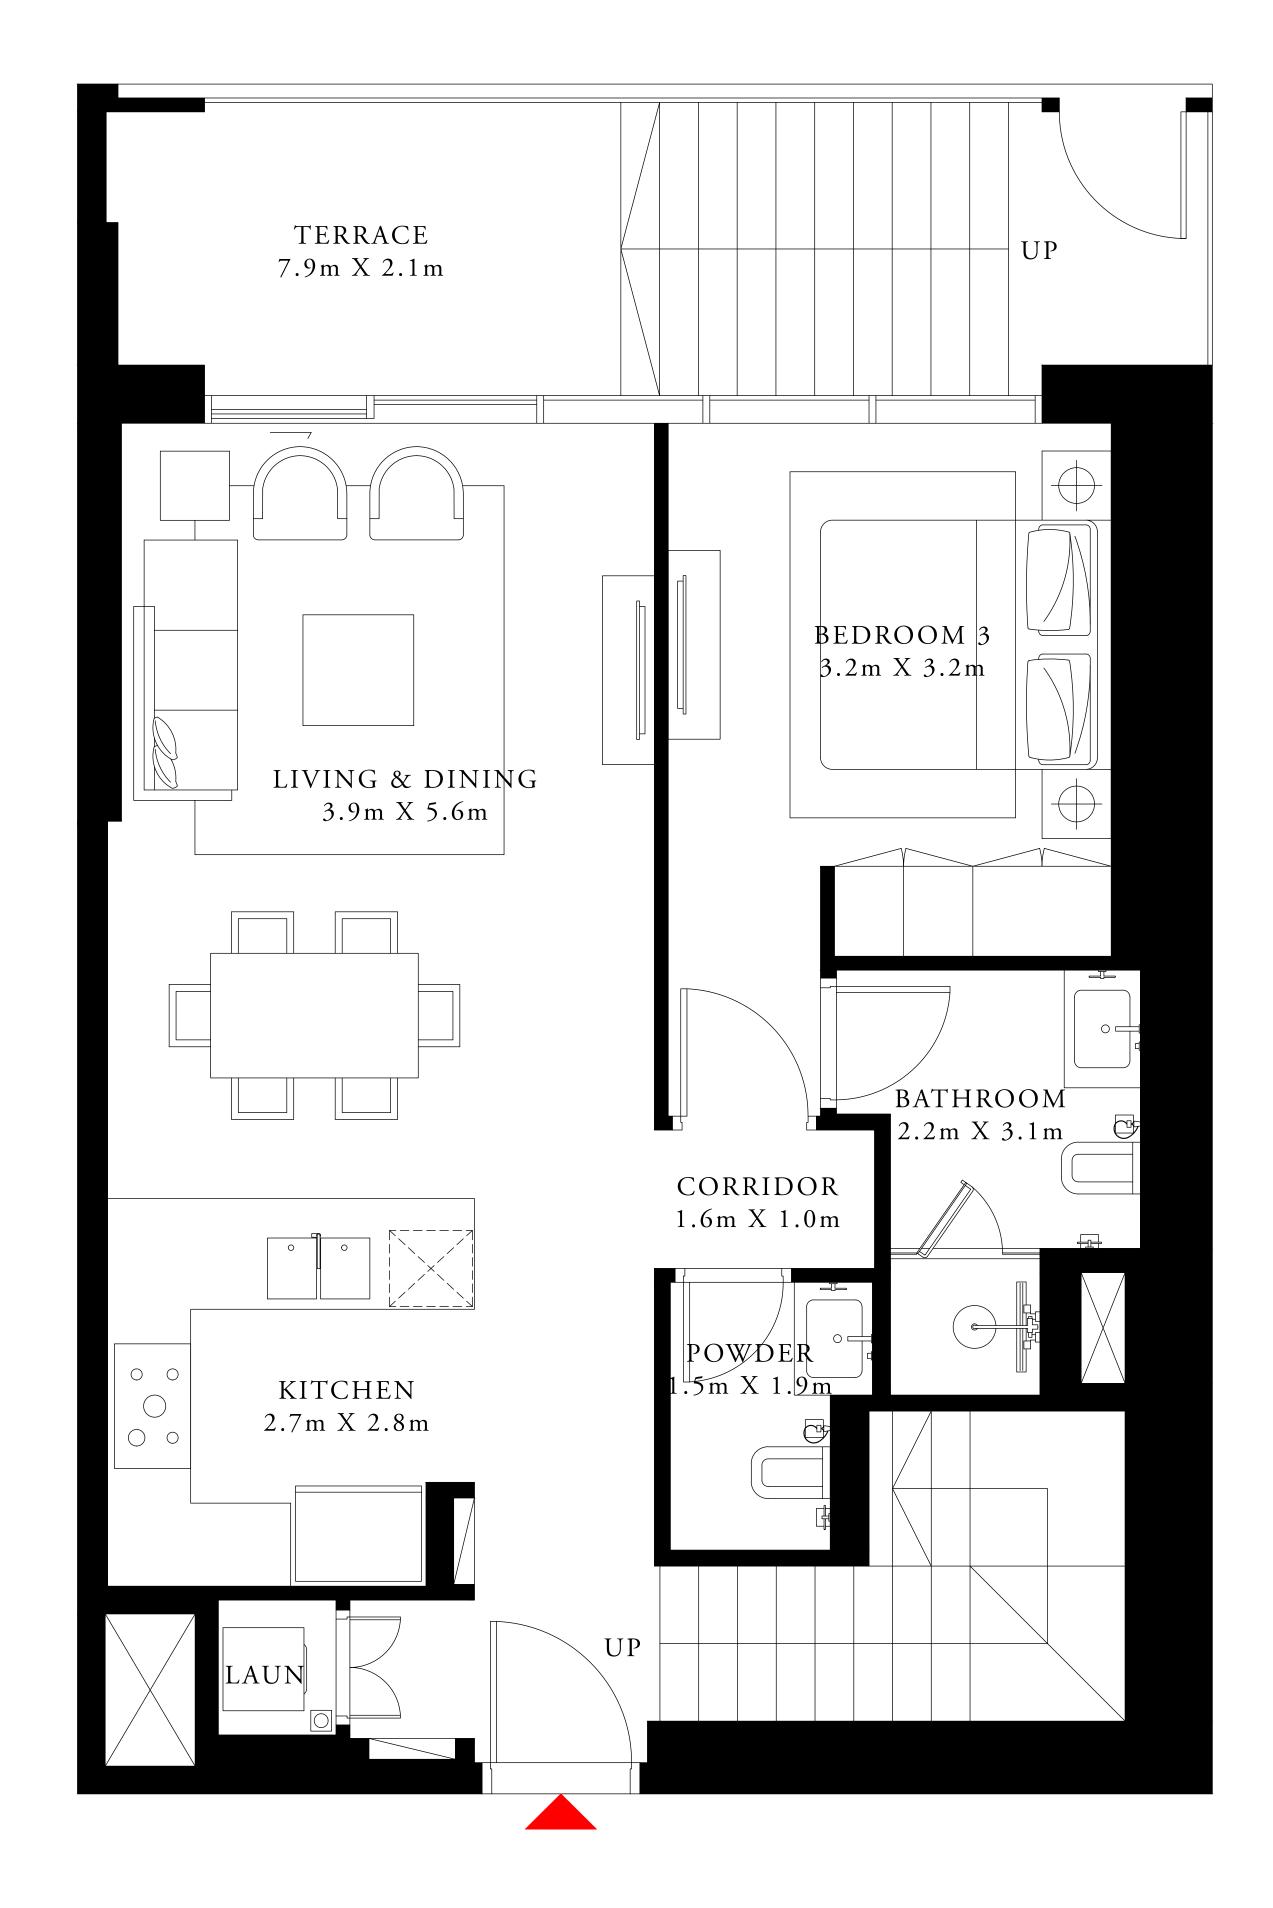

### 3 BEDROOM TYPE 4A

LEVEL 04 LEVEL 08 LEVEL 11 LEVEL 15 LEVEL 18

UNIT 06

| SUITE AREA   | 1486.28 SQ.FT. | 138.08 SQ.M. |
|--------------|----------------|--------------|
| BALCONY AREA | 384.27 SQ.FT.  | 35.70 SQ.M.  |
| TOTAL AREA   | 1870.55 SQ.FT. | 173.78 SQ.M. |

BALCONY

15.5m X 2.0m

DINING & KITCHEN

4.0m X 6.1m

BEDROOM 3

3.3m X 3.3m

BEDROOM 2

3.3m X 3.2m

MASTER

BEDROOM

3.5 m X 3.5 m

BALCONY

1.6m X 3.5m

LIVING ROOM

3.8m X 5.0m

CORRIDOR

7.9m X 1.1m

MAIDS BATH

BATHROOM

2.6m X 1.8m

2.6m X 2.3m

MAIDS ROOM

2.6m X 1.4m

BEACH ISLE