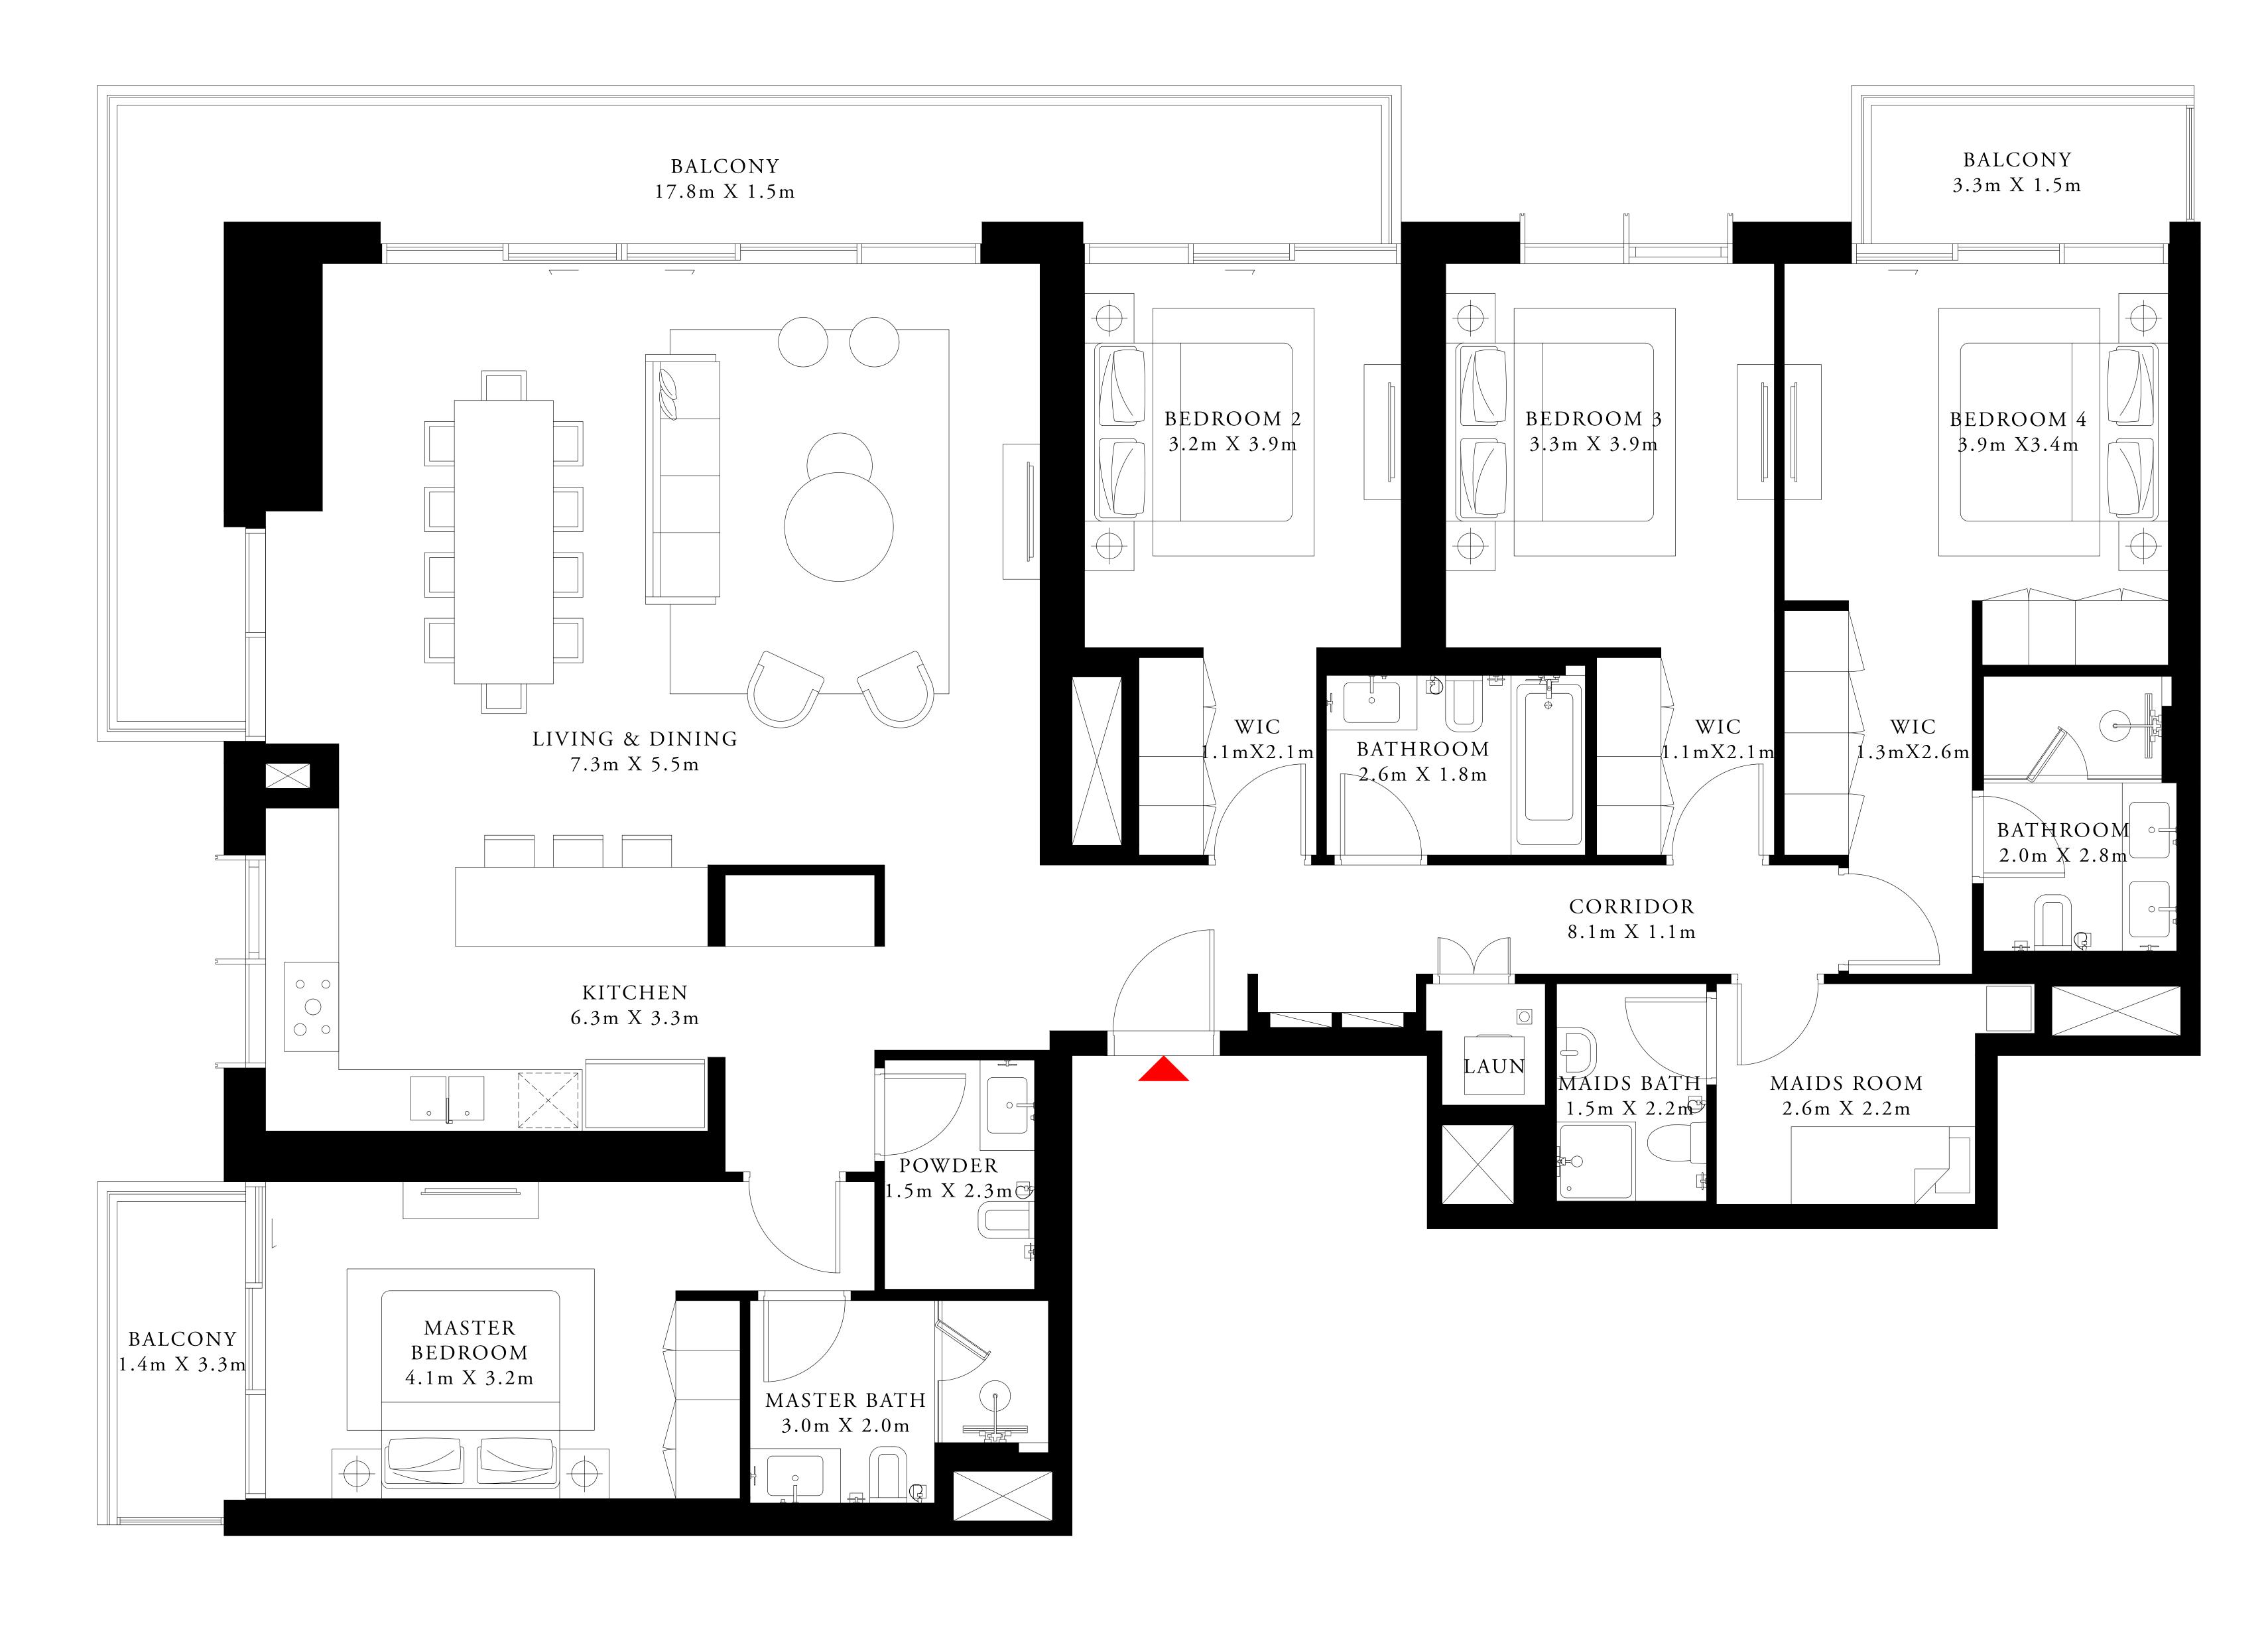

# 4 BEDROOM TYPE 5

LEVEL 19-21 LEVEL 23-24

UNIT 04

| SUITE AREA   | 2181.20 SQ.FT. | 202.64 SQ.M. |
|--------------|----------------|--------------|
| BALCONY AREA | 402.46 SQ.FT.  | 37.39 SQ.M.  |
| TOTAL AREA   | 2583.66 SQ.FT. | 240.03 SQ.M. |

BALCONY

15.5m X 2.0m

DINING & KITCHEN

4.0m X 6.1m

BEDROOM 3

3.3m X 3.3m

BEDROOM 2

3.3m X 3.2m

MASTER

BEDROOM

3.5 m X 3.5 m

BALCONY

1.6m X 3.5m

LIVING ROOM

3.8m X 5.0m

CORRIDOR

7.9m X 1.1m

MAIDS BATH

BATHROOM

2.6m X 1.8m

2.6m X 2.3m

MAIDS ROOM

2.6m X 1.4m

BEACH ISLE