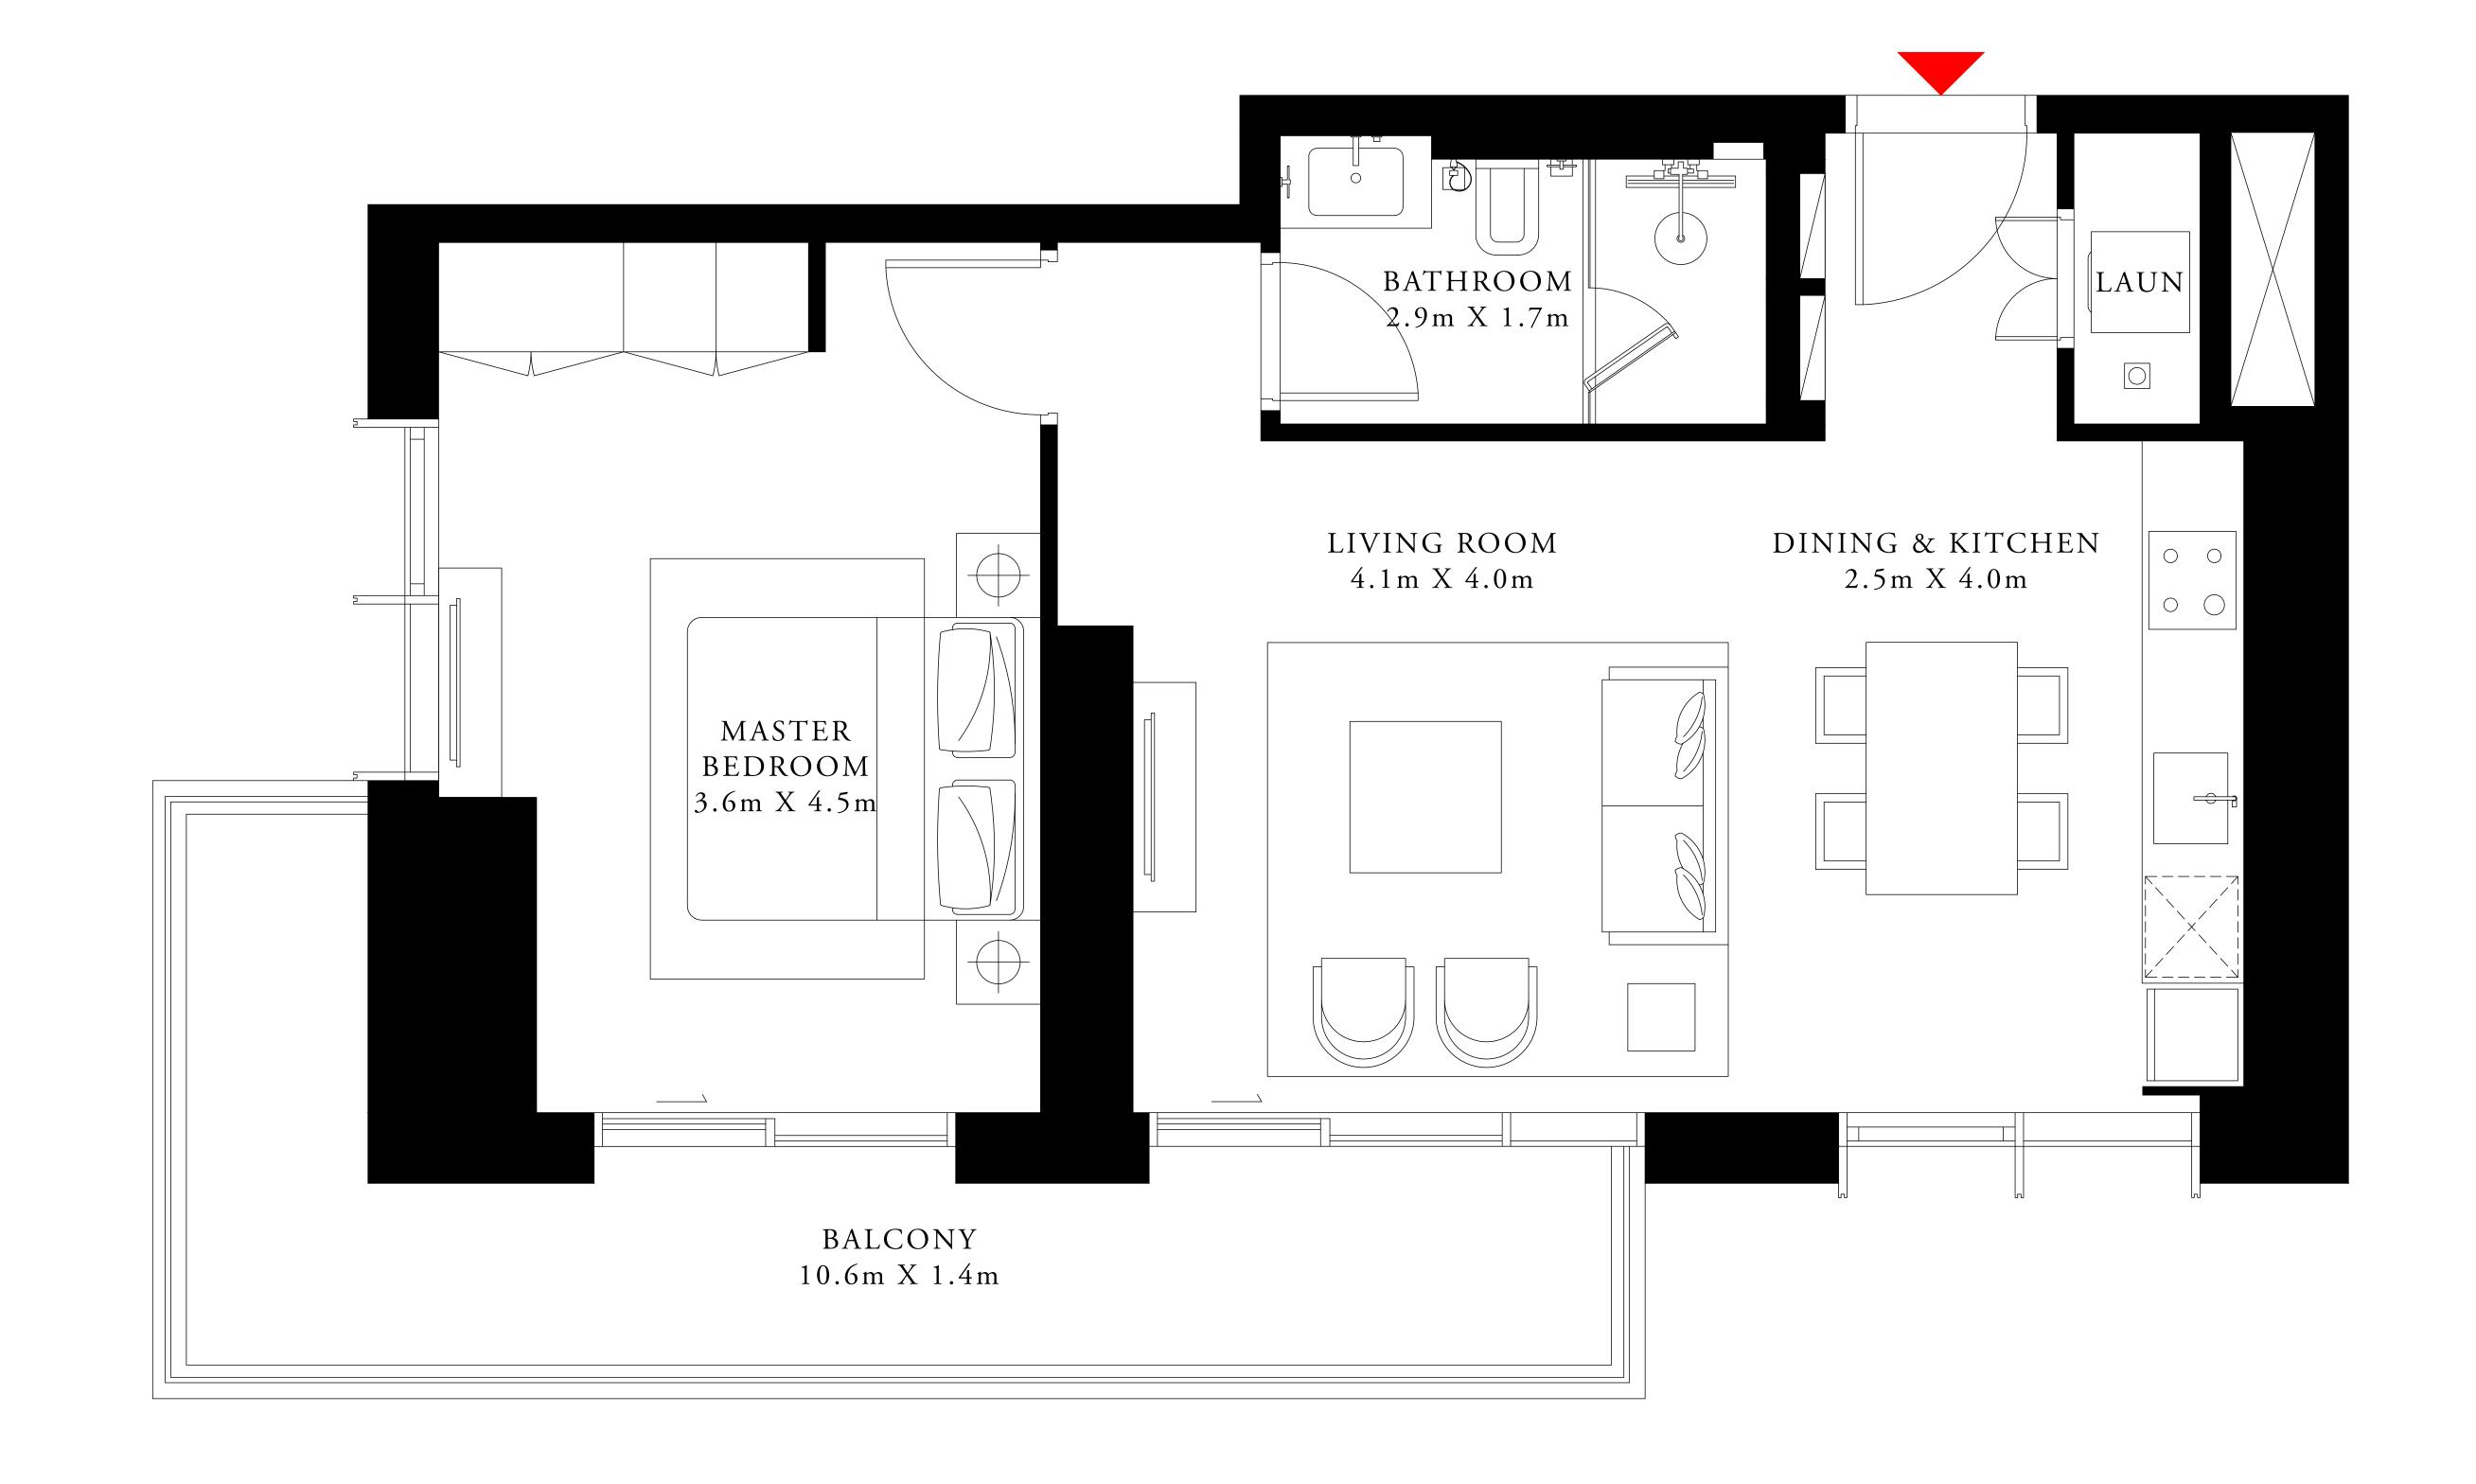

## 1 BEDROOM TYPE 1

MEZZANINE LEVEL UNIT M01

| SUITE AREA   | 694.06 SQ.FT. | 64.48 SQ.M. |  |
|--------------|---------------|-------------|--|
| BALCONY AREA | 171.36 SQ.FT. | 15.92 SQ.M. |  |
| TOTAL AREA   | 865.42 SQ.FT. | 80.40 SQ.M. |  |

FLOOR PLAN 1. All dimensions are in imperial and metric, and measured from finish to finish excluding construction tolerances. 2. All materials, dimensions, and drawings are approximate only. 3. Information is subject to change without notice, at developer's absolute discretion. 4. Actual area may vary from the stated area. 5. Drawings not to scale. 6. All images used are for illustrative purposes only and do not represent the actual size, features, specifications, fittings, and furnishings. 7. The developer reserves the right to make revisions / alterations, at it's absolute discretion, without any liability whatsoever.