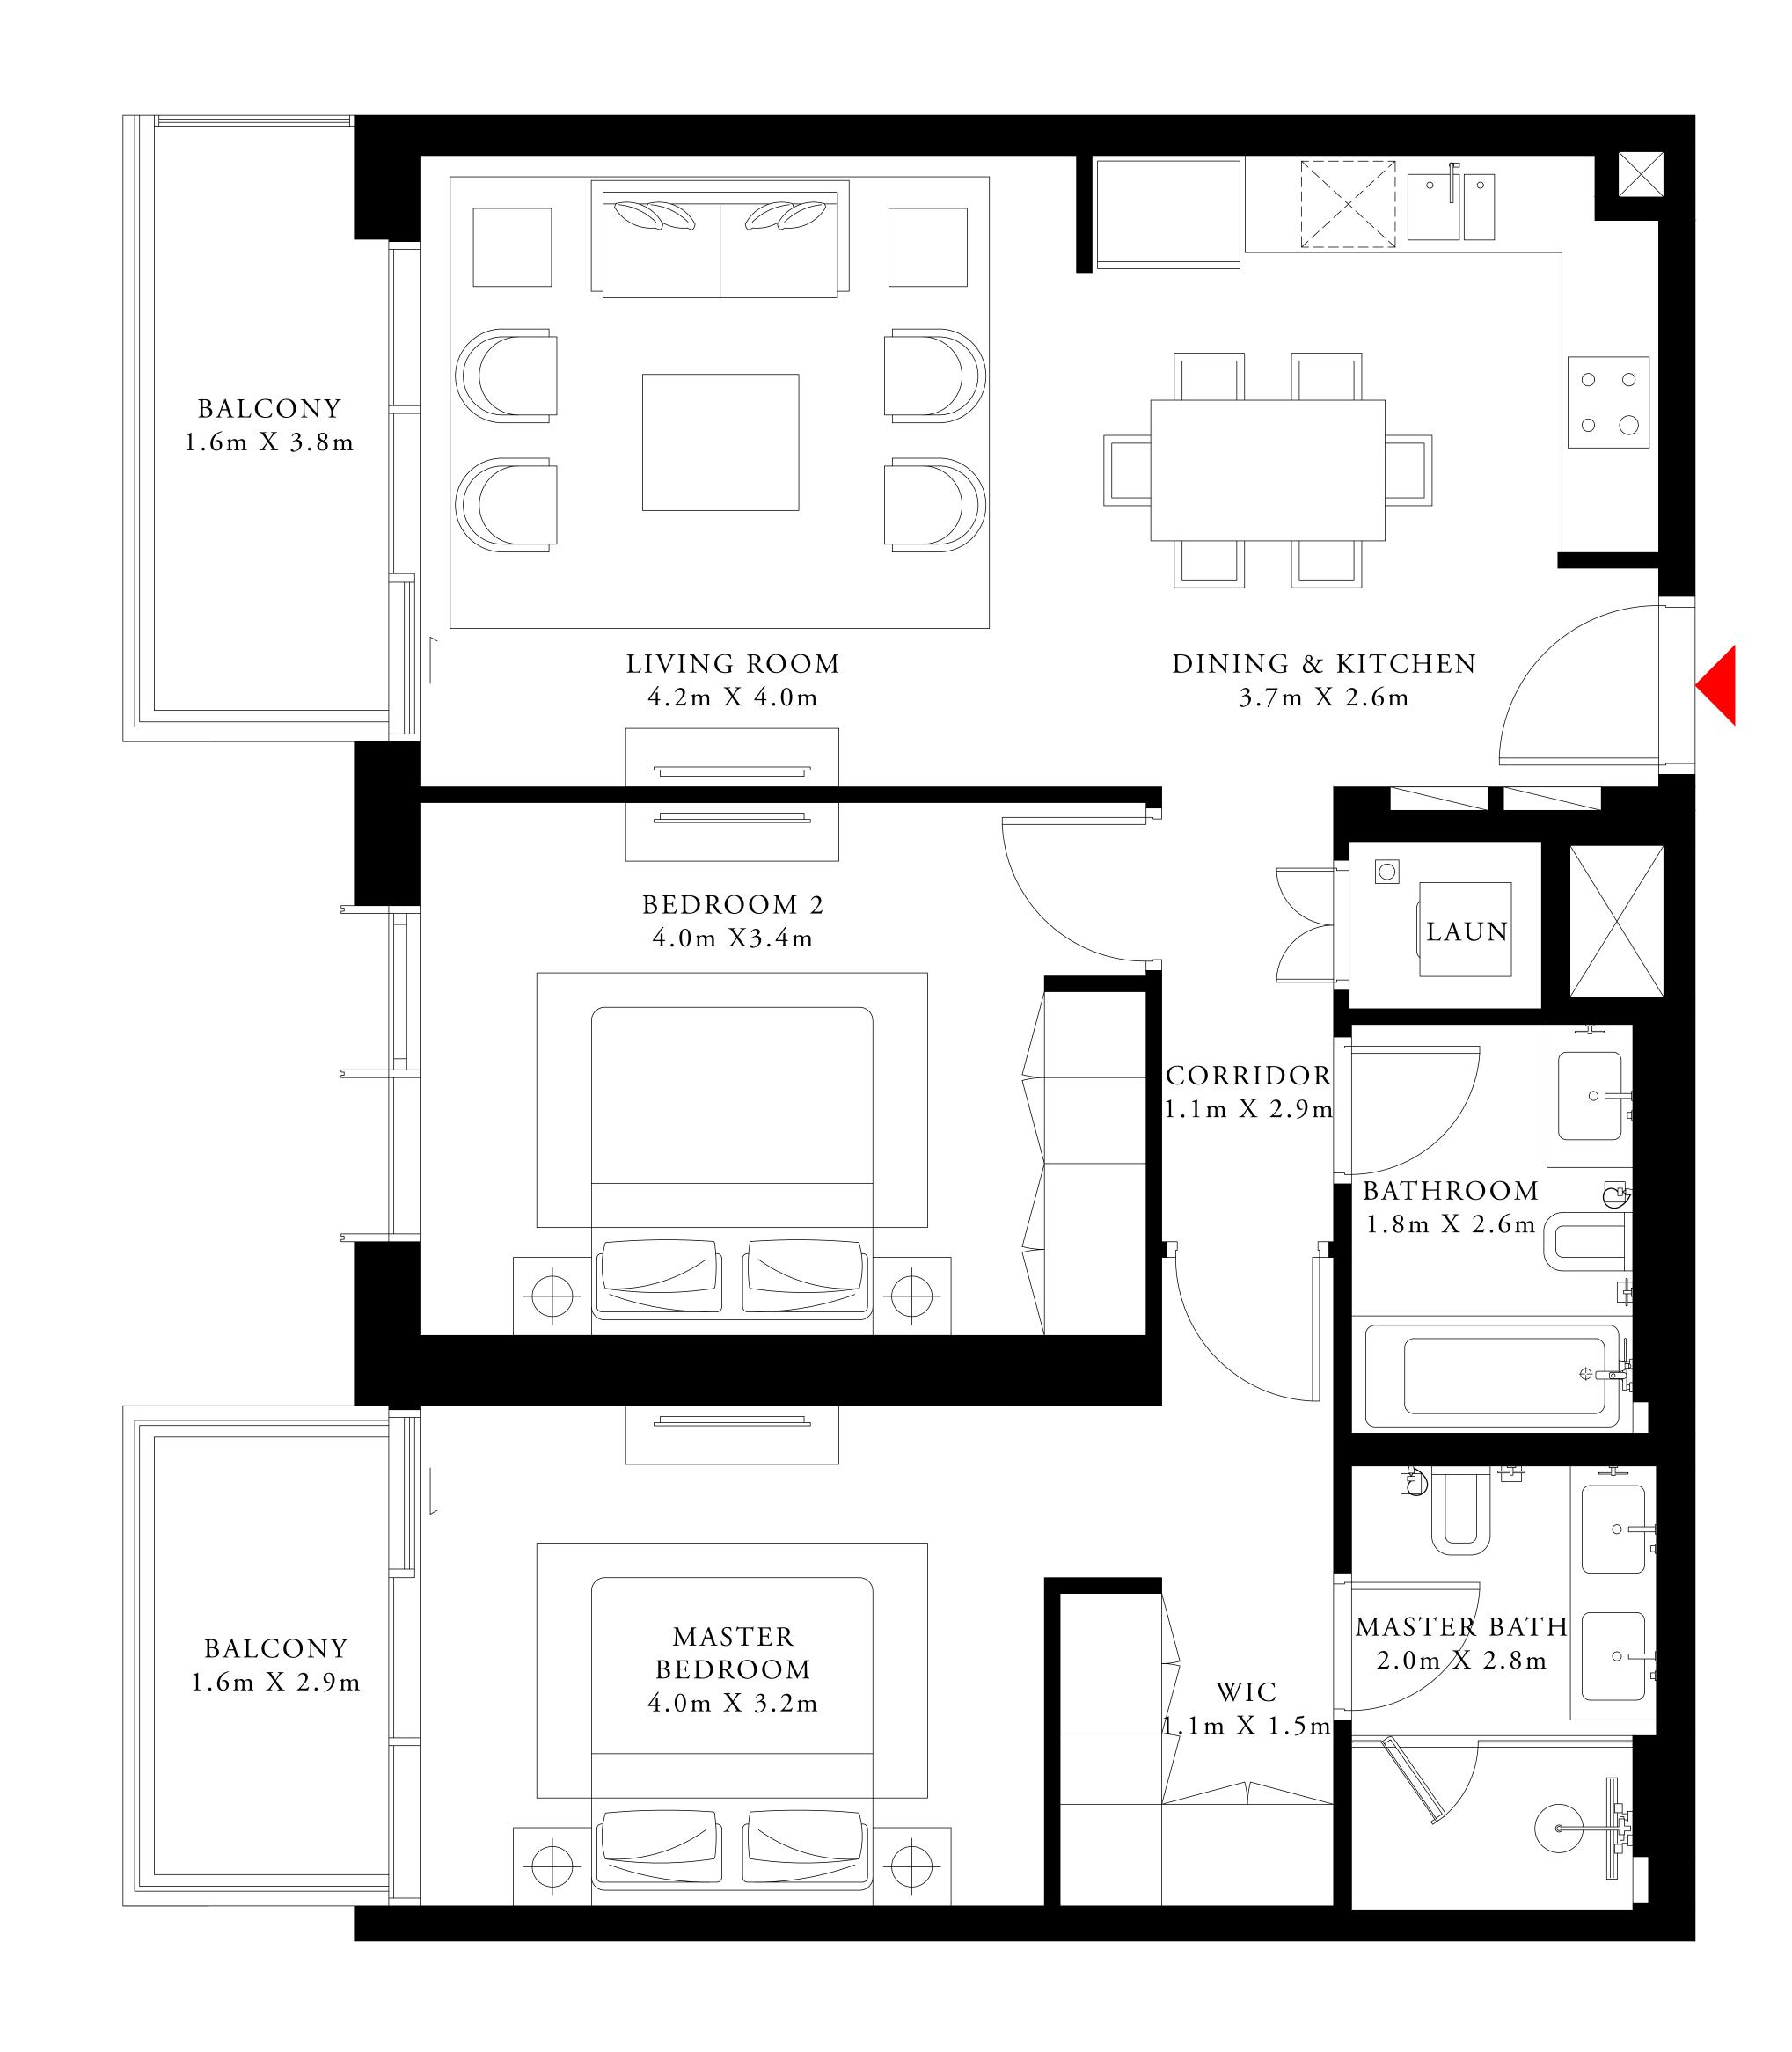

### 2 BEDROOM TYPE 1

MEZZANINE LEVEL UNIT M03

| SUITE AREA   | 997.06 SQ.FT.  | 92.63 SQ.M.  |  |
|--------------|----------------|--------------|--|
| BALCONY AREA | 106.99 SQ.FT.  | 9.94 SQ.M.   |  |
| TOTAL AREA   | 1104.05 SQ.FT. | 102.57 SQ.M. |  |

FLOOR PLAN 1. All dimensions are in imperial and metric, and measured from finish to finish excluding construction tolerances. 2. All materials, dimensions, and drawings are approximate only. 3. Information is subject to change without notice, at developer's absolute discretion. 4. Actual area may vary from the stated area. 5. Drawings not to scale. 6. All images used are for illustrative purposes only and do not represent the actual size, features, specifications, fittings, and furnishings. 7. The developer reserves the right to make revisions / alterations, at it's absolute discretion, without any liability whatsoever.