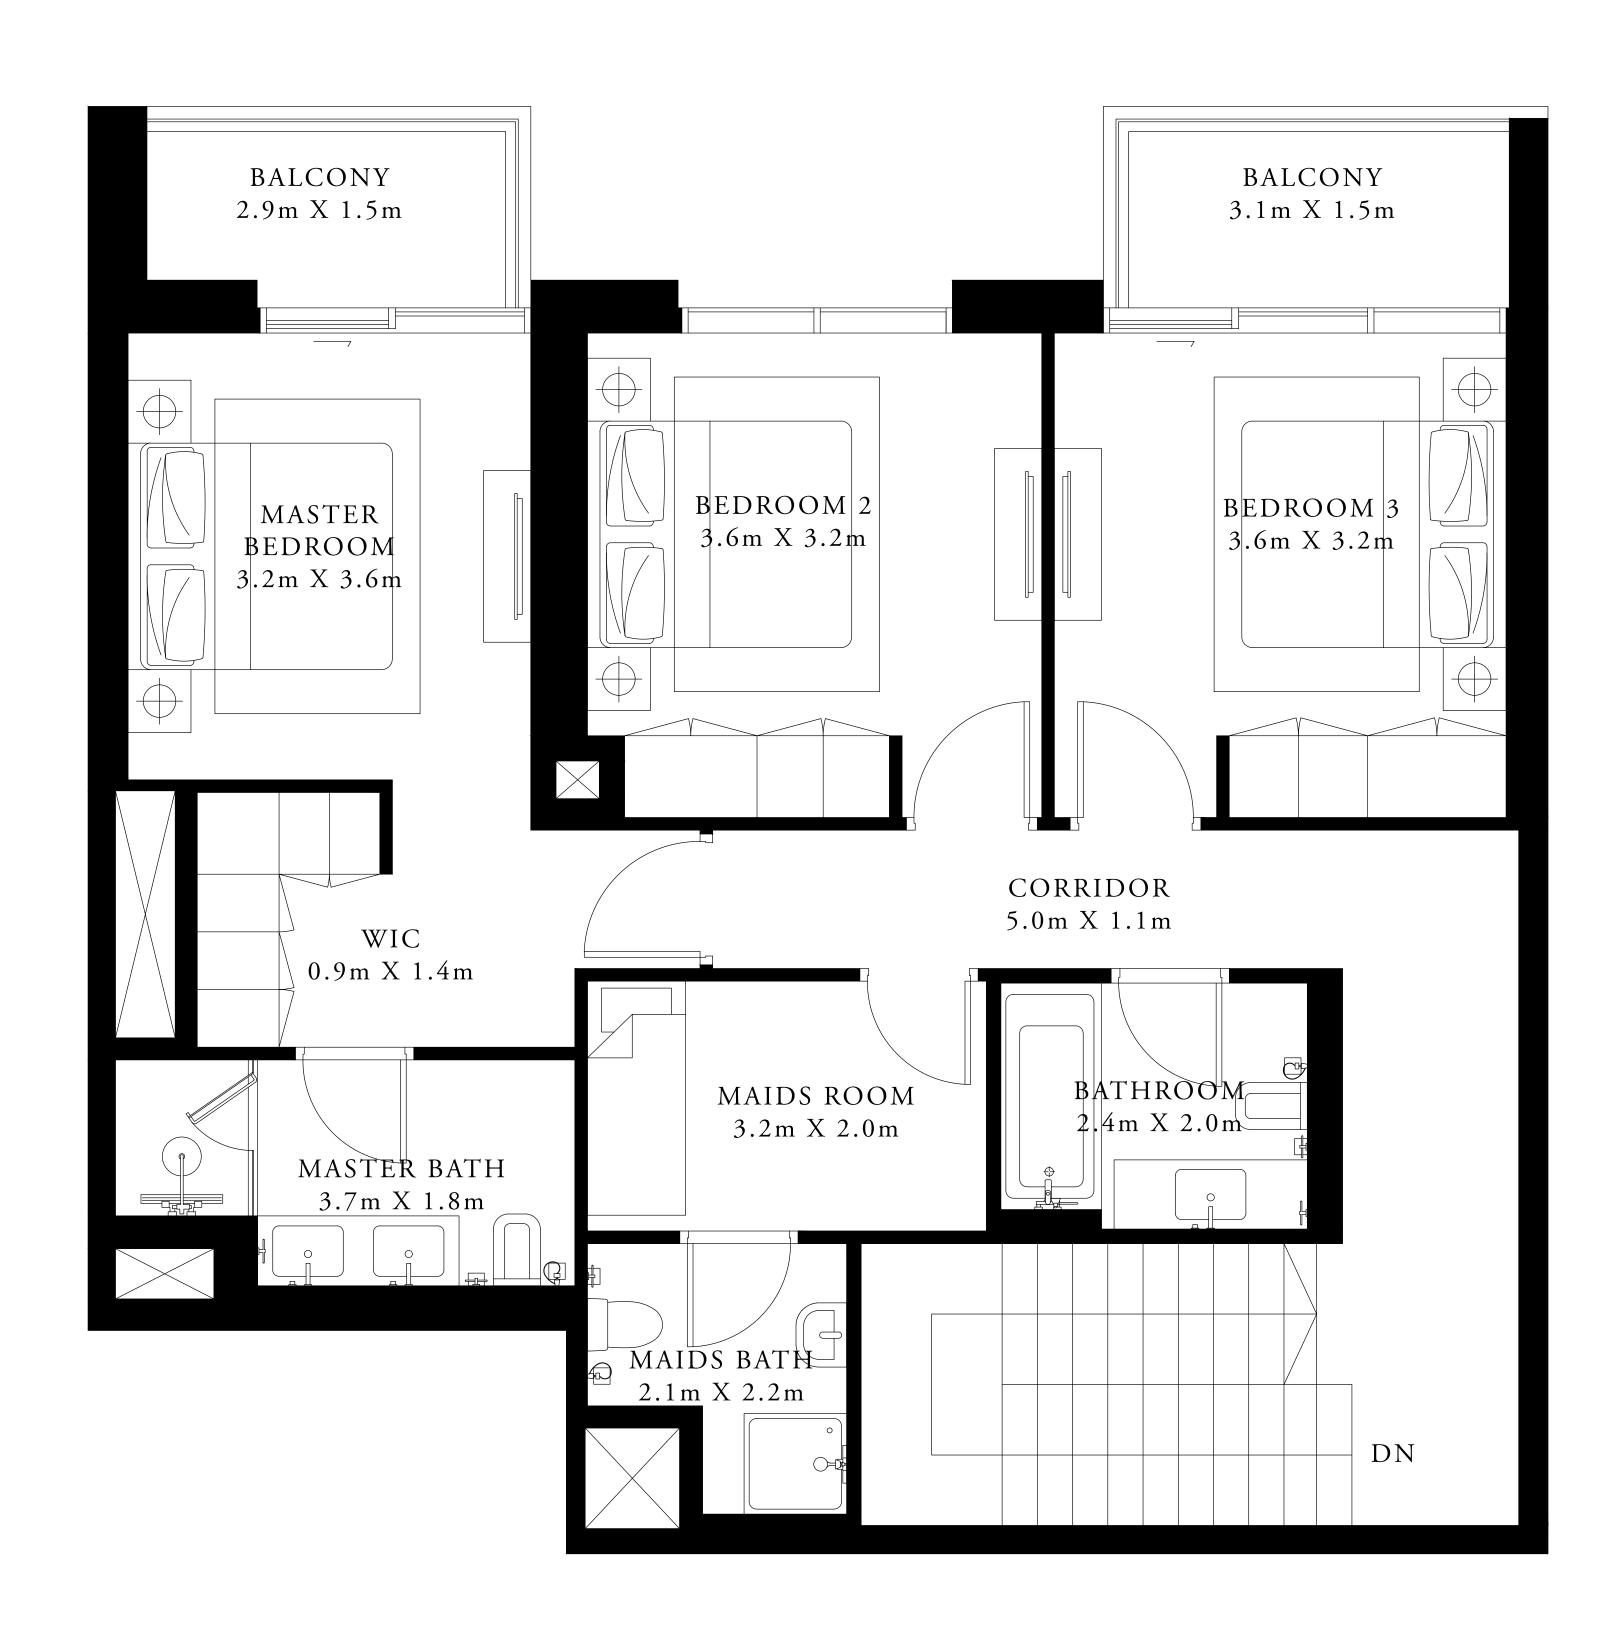

# 4 BEDROOM TYPE 5

LEVEL 19-21 LEVEL 23-24

UNIT 04

| SUITE AREA   | 2181.20 SQ.FT. | 202.64 SQ.M. |
|--------------|----------------|--------------|
| BALCONY AREA | 402.46 SQ.FT.  | 37.39 SQ.M.  |
| TOTAL AREA   | 2583.66 SQ.FT. | 240.03 SQ.M. |

BEACHISLE

### TOWER 1

## 3 BEDROOM TYPE 4

LEVEL 19-21 LEVEL 23-24

UNIT 05

| SUITE AREA   | 1486.17 SQ.FT. | 138.07 SQ.M. |
|--------------|----------------|--------------|
| BALCONY AREA | 308.28 SQ.FT.  | 28.64 SQ.M.  |
| TOTAL AREA   | 1794.45 SQ.FT. | 166.71 SQ.M. |

FLOOR PLAN 1. All dimensions are in imperial and metric, and measured from finish to finish excluding construction tolerances. 2. All materials, dimensions, and drawings are approximate only. 3. Information is subject to change without notice, at developer's absolute discretion. 4. Actual area may vary from the stated area. 5. Drawings not to scale. 6. All images used are for illustrative purposes only and do not represent the actual size, features, specifications, fittings, and furnishings. 7. The developer reserves the right to make revisions / alterations, at it's absolute discretion, without any liability whatsoever.