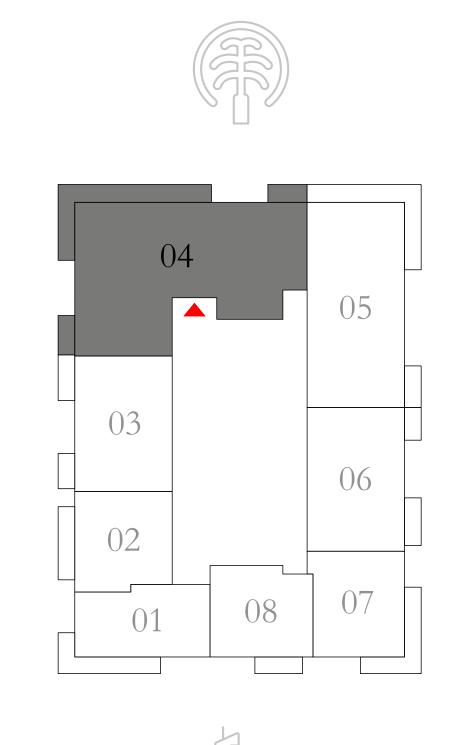

# 4 BEDROOM TYPE 5

LEVEL 19-21 LEVEL 23-24

UNIT 04

| SUITE AREA   | 2181.20 SQ.FT. | 202.64 SQ.M. |
|--------------|----------------|--------------|
| BALCONY AREA | 402.46 SQ.FT.  | 37.39 SQ.M.  |
| TOTAL AREA   | 2583.66 SQ.FT. | 240.03 SQ.M. |