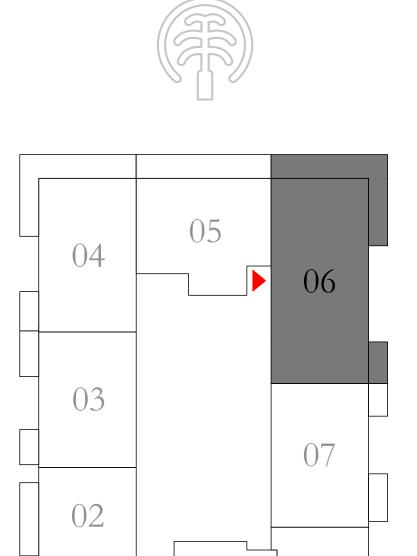

### 3 BEDROOM TYPE 4A

LEVEL 04 LEVEL 08 LEVEL 11 LEVEL 15 LEVEL 18

UNIT 06

| SUITE AREA   | 1486.28 SQ.FT. | 138.08 SQ.M. |
|--------------|----------------|--------------|
| BALCONY AREA | 384.27 SQ.FT.  | 35.70 SQ.M.  |
| TOTAL AREA   | 1870.55 SQ.FT. | 173.78 SQ.M. |

BALCONY

15.5m X 2.0m

DINING & KITCHEN

4.0m X 6.1m

BEDROOM 3

3.3m X 3.3m

BEDROOM 2

3.3m X 3.2m

MASTER

BEDROOM

3.5 m X 3.5 m

BALCONY

1.6m X 3.5m

LIVING ROOM

3.8m X 5.0m

CORRIDOR

7.9m X 1.1m

MAIDS BATH

BATHROOM

2.6m X 1.8m

2.6m X 2.3m

MAIDS ROOM

2.6m X 1.4m

BEACH ISLE