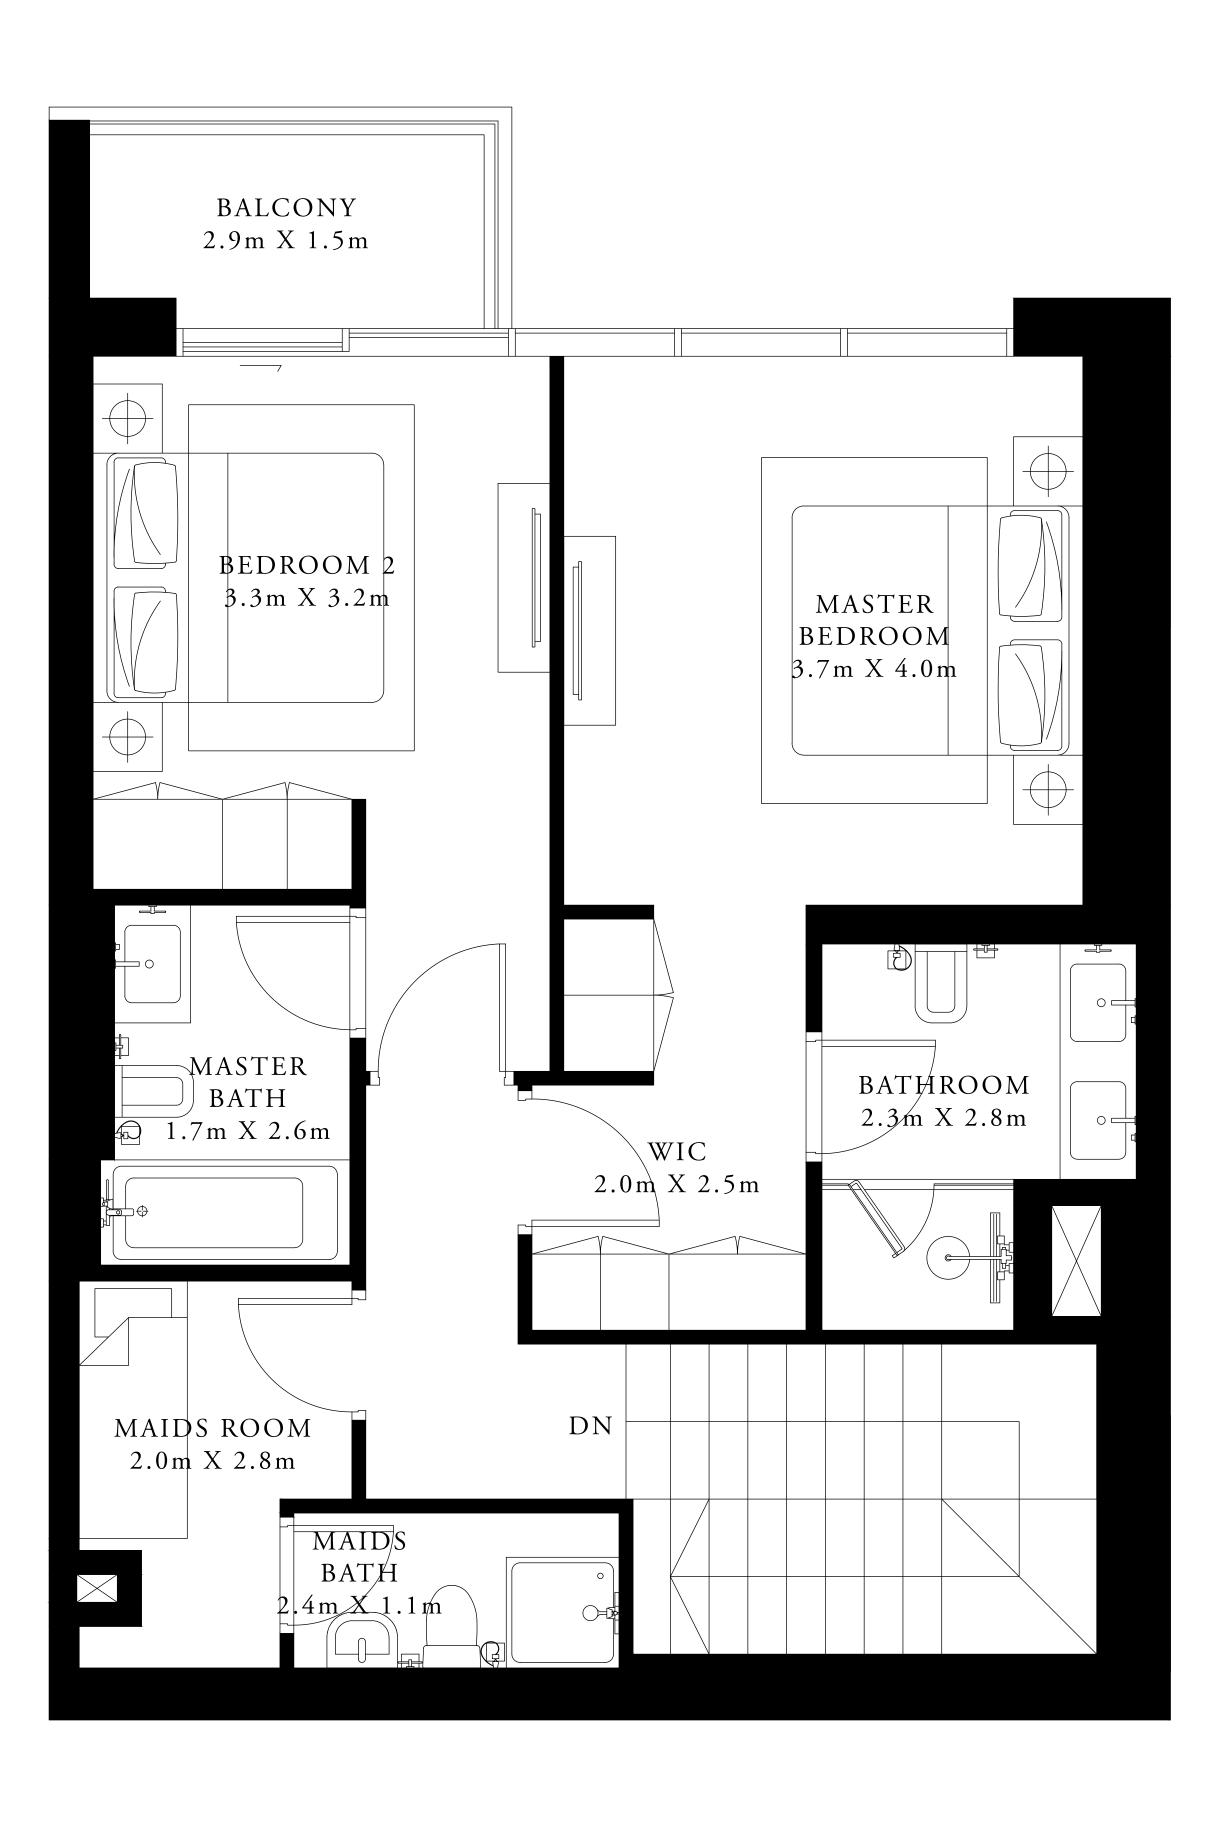

### 2 BEDROOM TYPE 1

MEZZANINE LEVEL UNIT M03

| SUITE AREA   | 997.06 SQ.FT.  | 92.63 SQ.M.  |  |
|--------------|----------------|--------------|--|
| BALCONY AREA | 106.99 SQ.FT.  | 9.94 SQ.M.   |  |
| TOTAL AREA   | 1104.05 SQ.FT. | 102.57 SQ.M. |  |

FLOOR PLAN 1. All dimensions are in imperial and metric, and measured from finish to finish excluding construction tolerances. 2. All materials, dimensions, and drawings are approximate only. 3. Information is subject to change without notice, at developer's absolute discretion. 4. Actual area may vary from the stated area. 5. Drawings not to scale. 6. All images used are for illustrative purposes only and do not represent the actual size, features, specifications, fittings, and furnishings. 7. The developer reserves the right to make revisions / alterations, at it's absolute discretion, without any liability whatsoever.

BEACHISLE