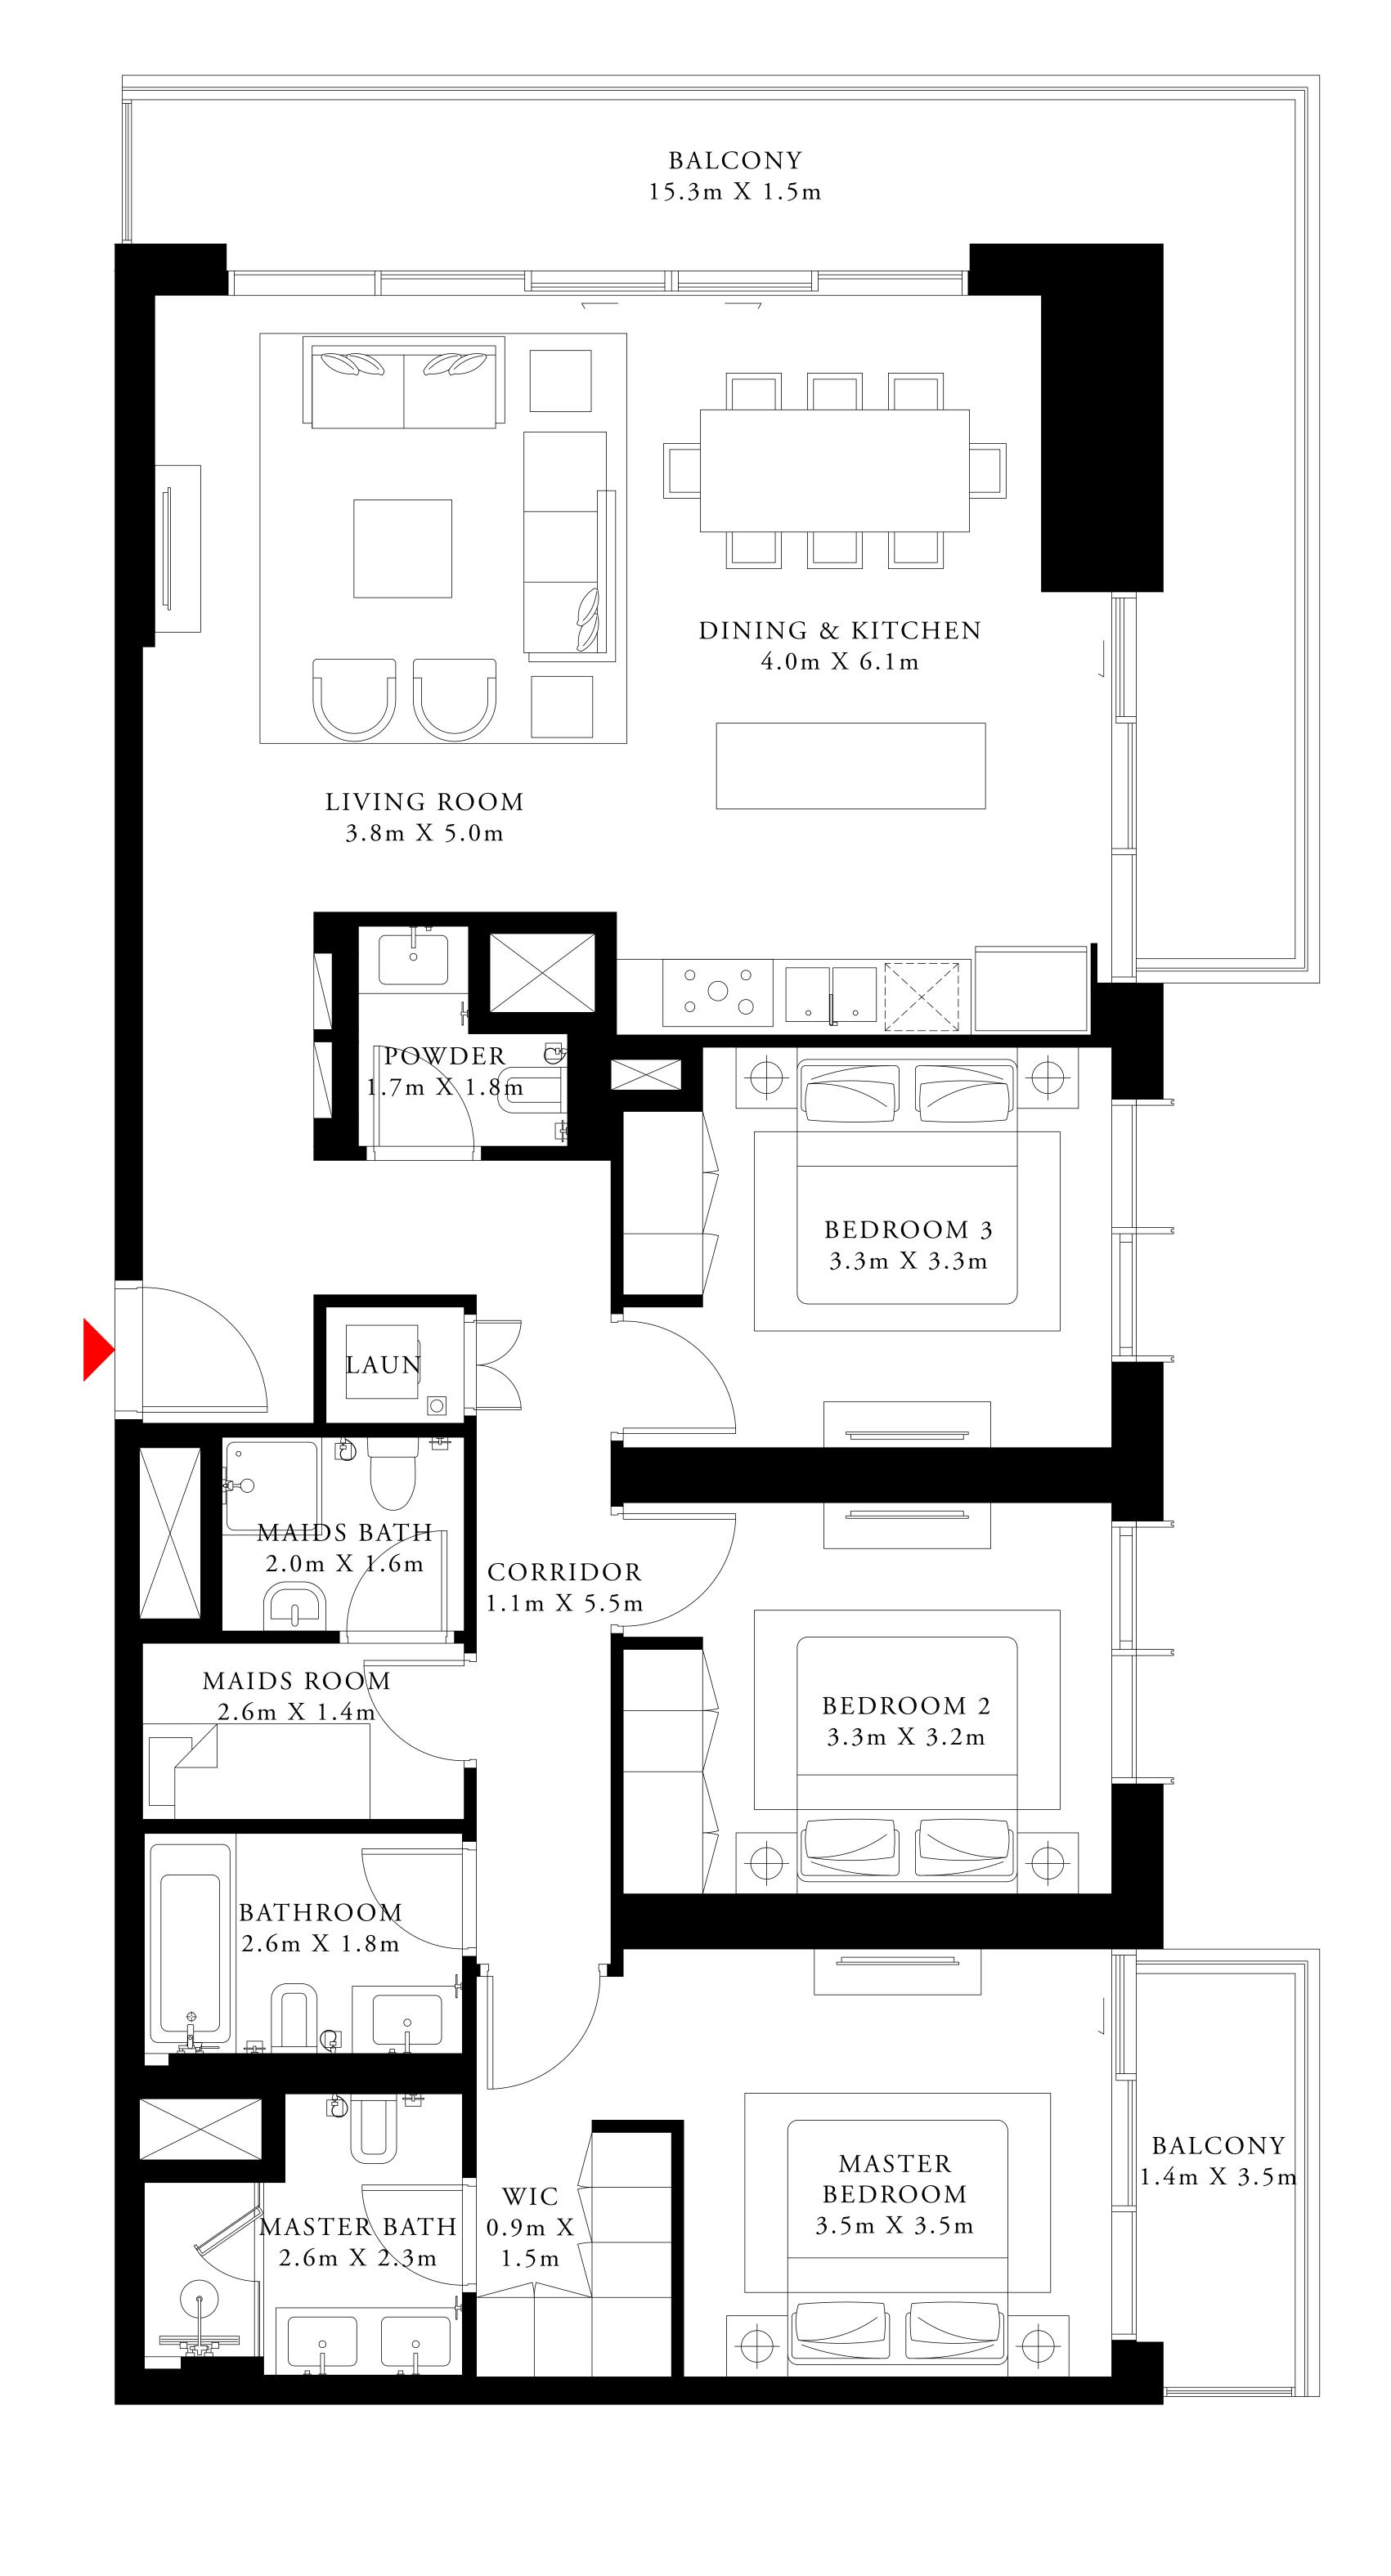

### 3 BEDROOM TYPE 4A

LEVEL 04 LEVEL 08 LEVEL 11 LEVEL 15 LEVEL 18

UNIT 06

| SUITE AREA   | 1486.28 SQ.FT. | 138.08 SQ.M. |
|--------------|----------------|--------------|
| BALCONY AREA | 384.27 SQ.FT.  | 35.70 SQ.M.  |
| TOTAL AREA   | 1870.55 SQ.FT. | 173.78 SQ.M. |

BALCONY

15.5m X 2.0m

DINING & KITCHEN

4.0m X 6.1m

BEDROOM 3

3.3m X 3.3m

BEDROOM 2

3.3m X 3.2m

MASTER

BEDROOM

3.5 m X 3.5 m

BALCONY

1.6m X 3.5m

LIVING ROOM

3.8m X 5.0m

CORRIDOR

7.9m X 1.1m

MAIDS BATH

BATHROOM

2.6m X 1.8m

2.6m X 2.3m

MAIDS ROOM

2.6m X 1.4m

BEACH ISLE