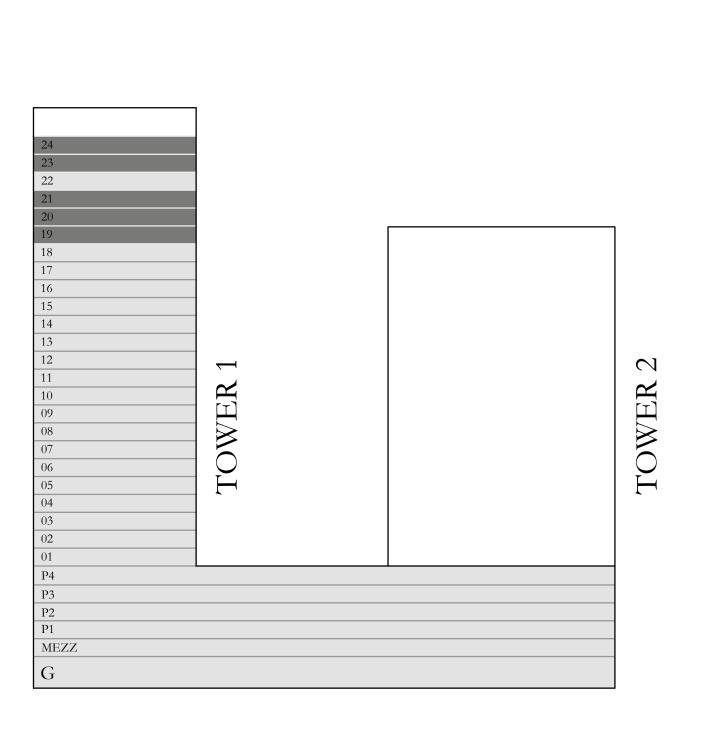

# 4 BEDROOM TYPE 5

LEVEL 19-21 LEVEL 23-24

UNIT 04

| SUITE AREA   | 2181.20 SQ.FT. | 202.64 SQ.M. |
|--------------|----------------|--------------|
| BALCONY AREA | 402.46 SQ.FT.  | 37.39 SQ.M.  |
| TOTAL AREA   | 2583.66 SQ.FT. | 240.03 SQ.M. |