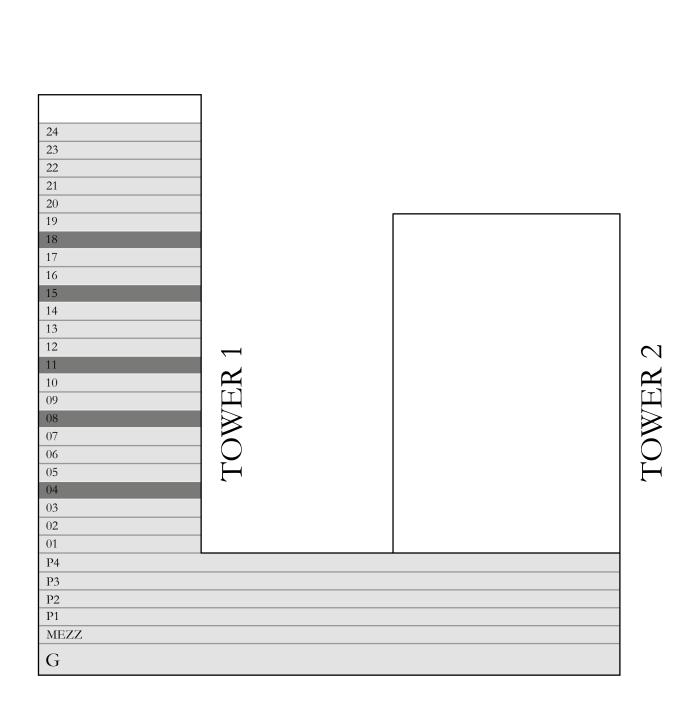

### 3 BEDROOM TYPE 4A

LEVEL 04 LEVEL 08 LEVEL 11 LEVEL 15 LEVEL 18

UNIT 06

| SUITE AREA   | 1486.28 SQ.FT. | 138.08 SQ.M. |
|--------------|----------------|--------------|
| BALCONY AREA | 384.27 SQ.FT.  | 35.70 SQ.M.  |
| TOTAL AREA   | 1870.55 SQ.FT. | 173.78 SQ.M. |

# 4 BEDROOM TYPE 5

LEVEL 19-21 LEVEL 23-24

UNIT 04

| SUITE AREA   | 2181.20 SQ.FT. | 202.64 SQ.M. |
|--------------|----------------|--------------|
| BALCONY AREA | 402.46 SQ.FT.  | 37.39 SQ.M.  |
| TOTAL AREA   | 2583.66 SQ.FT. | 240.03 SQ.M. |

## 3 BEDROOM TYPE 4

LEVEL 19-21 LEVEL 23-24

UNIT 05

| SUITE AREA   | 1486.17 SQ.FT. | 138.07 SQ.M. |
|--------------|----------------|--------------|
| BALCONY AREA | 308.28 SQ.FT.  | 28.64 SQ.M.  |
| TOTAL AREA   | 1794.45 SQ.FT. | 166.71 SQ.M. |

# 4 BEDROOM TYPE 5A

LEVEL 22

UNIT 04

|   | SUITE AREA   | 2181.31 SQ.FT. | 202.65 SQ.M. |
|---|--------------|----------------|--------------|
| I | BALCONY AREA | 618.71 SQ.FT.  | 57.48 SQ.M.  |
|   | TOTAL AREA   | 2800.02 SQ.FT. | 260.13 SQ.M. |