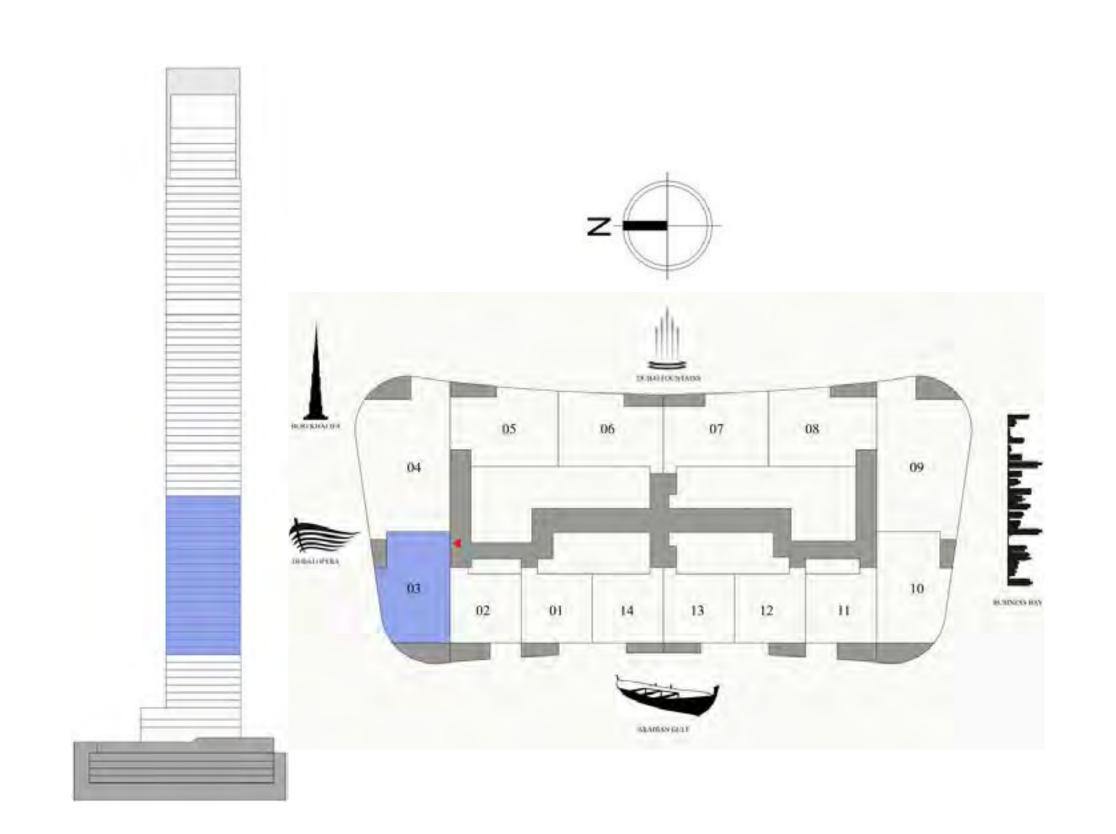

R PLANS



GRANDE

SIGNATURE RESIDENCES

LEVEL PENTHOUSE

4 BEDROOM

| SUITE AREA   | 2176.79 SQ.FT. | 202.23 SQ.M. |
|--------------|----------------|--------------|
| BALCONY AREA | 173.51 SQ.FT.  | 16.12 SQ.M.  |
| TOTAL AREA   | 2350.30 SQ.FT. | 218.35 SQ.M. |





#### GRANDE

SIGNATURE RESIDENCES

LEVEL PENTHOUSE

### 4 BEDROOM

| SUITE AREA   | 2112.42 SQ.FT. | 196.25 SQ.M. |
|--------------|----------------|--------------|
| BALCONY AREA | 205.70 SQ.FT.  | 19.11 SQ.M.  |
| TOTAL AREA   | 2318.12 SQ.FT. | 215.36 SQ.M. |





#### GRANDE

SIGNATURE RESIDENCES

LEVEL 10 - 30

### 2 BEDROOM

| SUITE AREA   | 1083.28 SQ.FT. | 100.64 SQ.M. |
|--------------|----------------|--------------|
| BALCONY AREA | 161.89 SQ.FT.  | 15.04 SQ.M.  |
| TOTAL AREA   | 1245.17 SQ.FT. | 115.68 SQ.M. |





#### GRANDE

SIGNATURE RESIDENCES

LEVEL 10 - 30

#### 3 BEDROOM

UNIT 4

| SUITE AREA   | 1756.67 SQ.FT. | 163.20 SQ.M. |
|--------------|----------------|--------------|
| BALCONY AREA | 104.73 SQ.FT.  | 9.73 SQ.M.   |
| TOTAL AREA   | 1861.40 SQ.FT. | 172.93 SQ.M. |





FLOOR PLAN 1. All dimensions are in imperial and metric, and measured from finish to finish excluding construction tolerances. 2. All materials, dimensions, and drawings are approximate only. 3. Information is subject to change without notice, at developer's absolute discretion. 4. Actual area may vary from the stated area. 5. Drawings not to scale. 6. All images used are for illustrative purposes only and do not represent the actual size, features, specifications, fittings, and furnishings. 7. The developer reserve