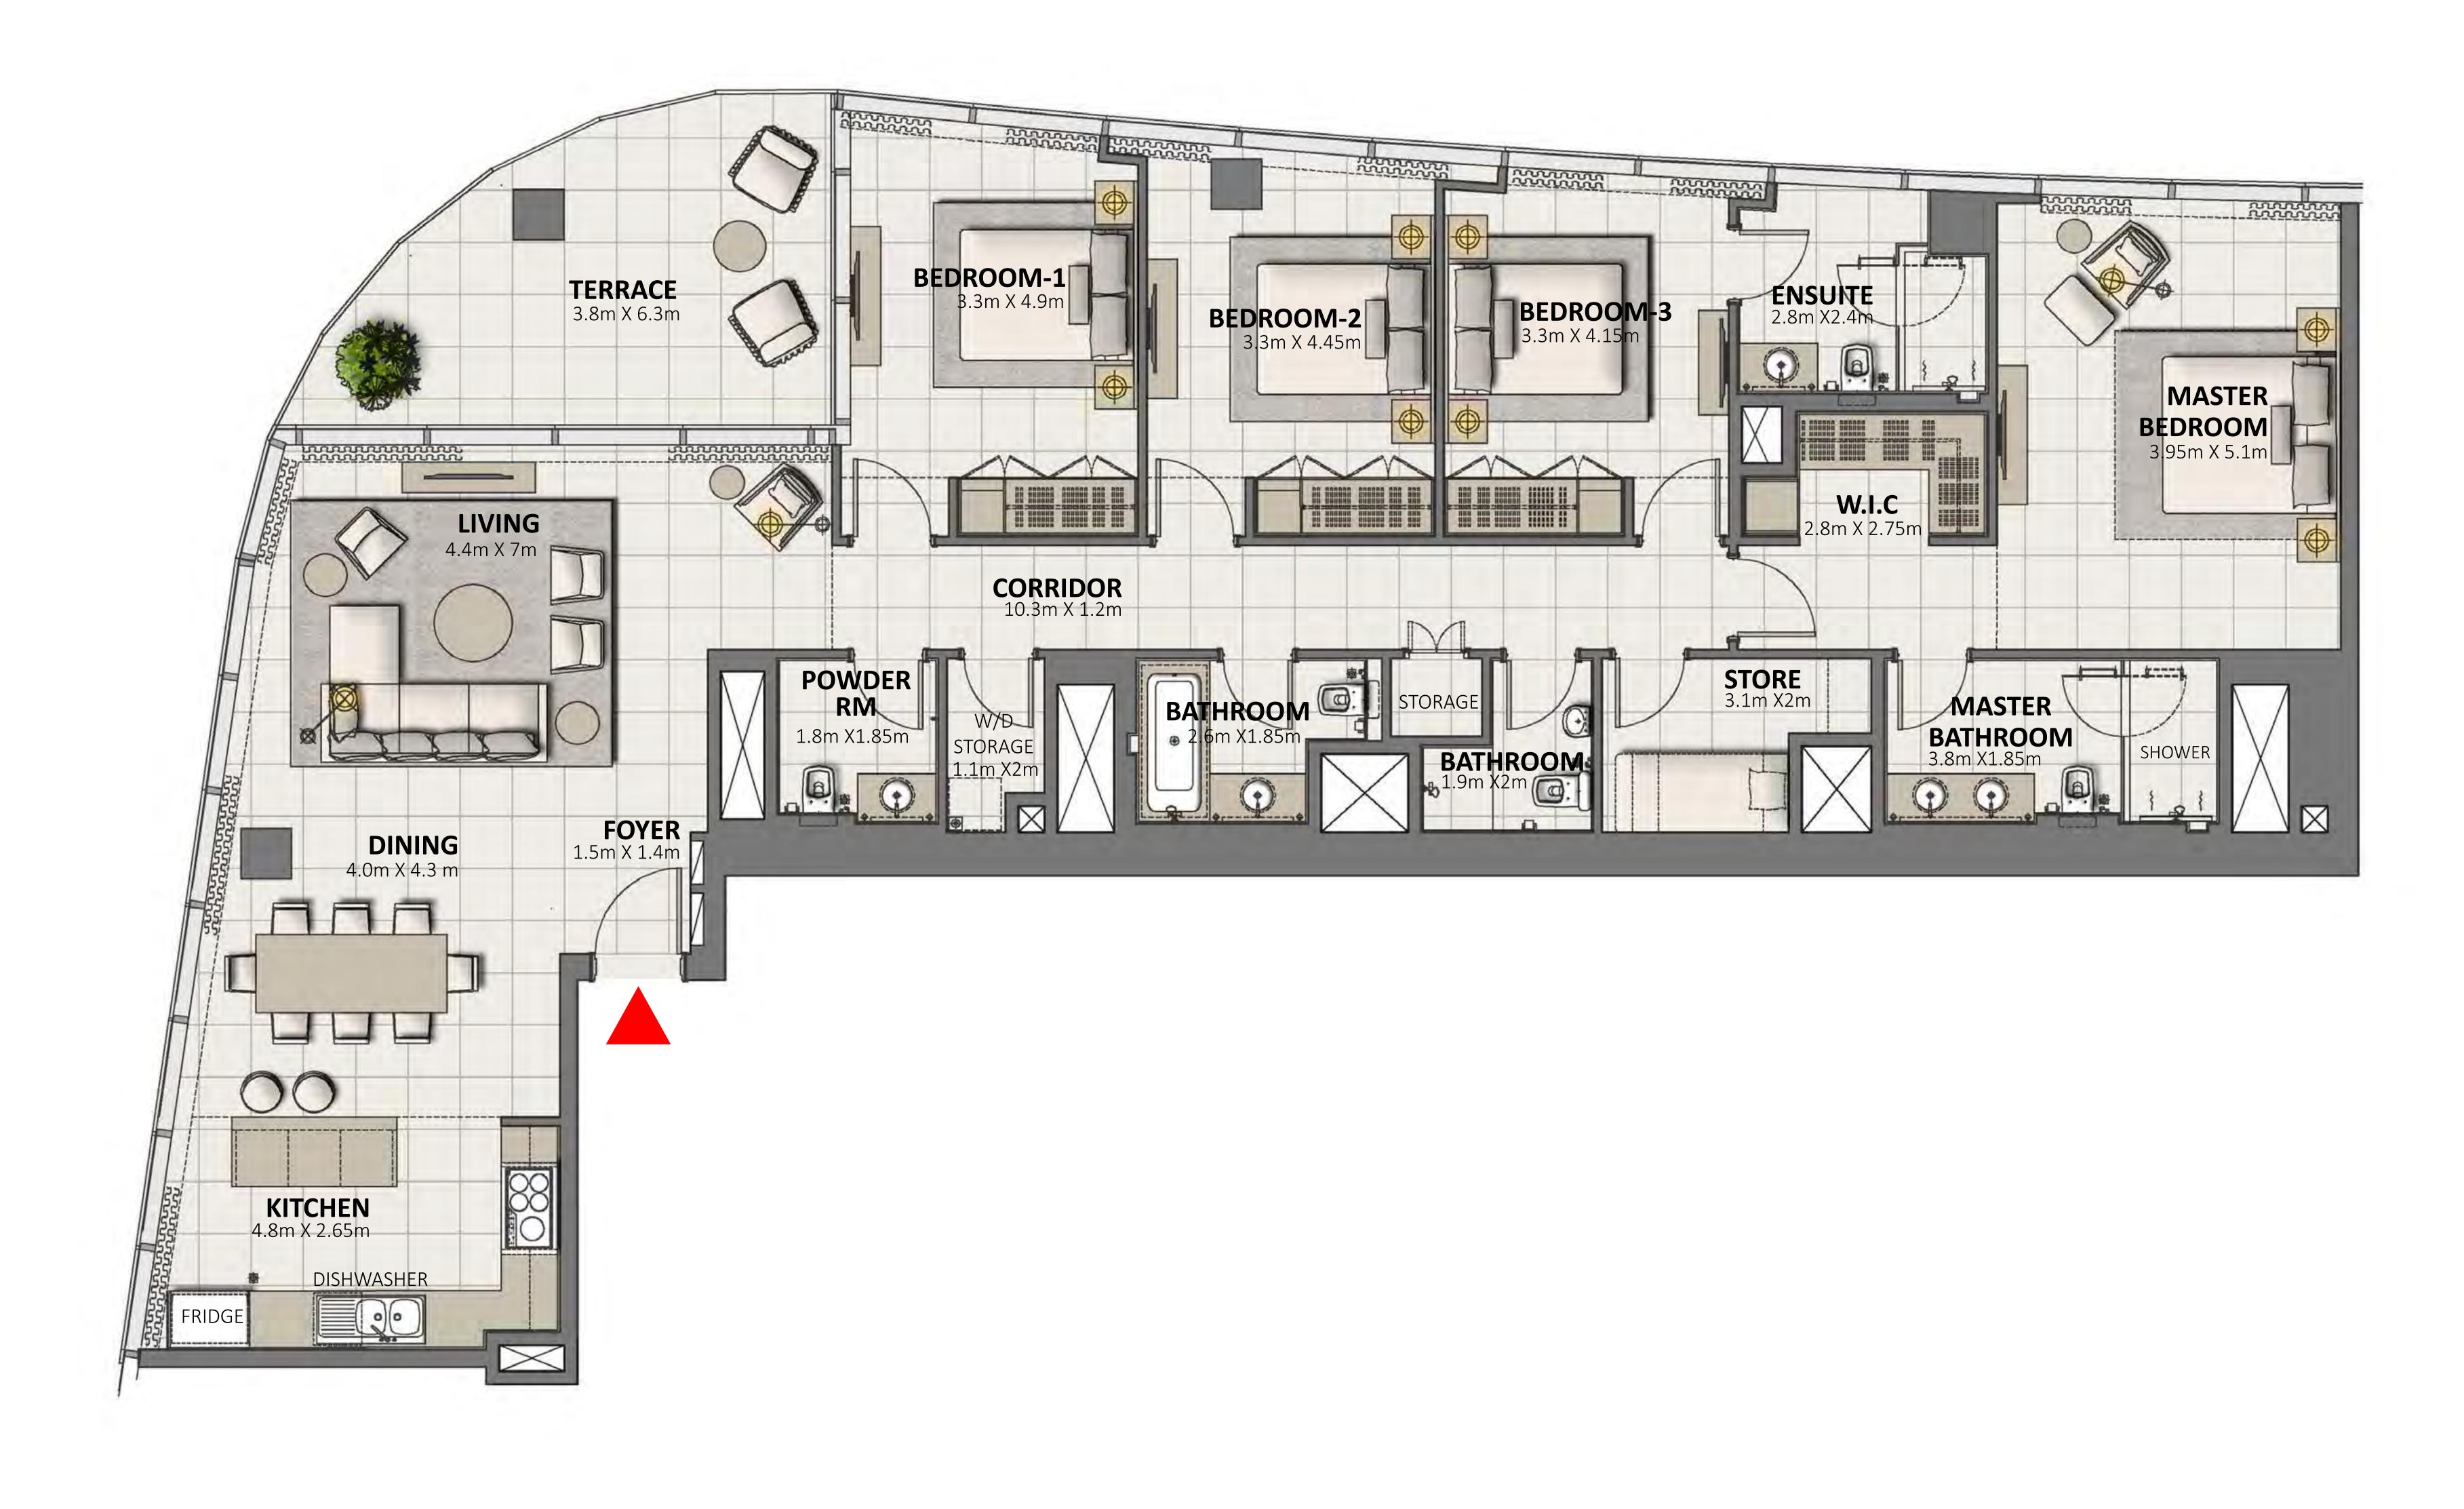

### 3 BEDROOM

UNIT 9

| SUITE AREA   | 1756.67 SQ.FT. | 163.20 SQ.M. |
|--------------|----------------|--------------|
| BALCONY AREA | 104.73 SQ.FT.  | 9.73 SQ.M.   |
| TOTAL AREA   | 1861.40 SQ.FT. | 172.93 SQ.M. |

#### GRANDE

SIGNATURE RESIDENCES

LEVEL 10 - 30