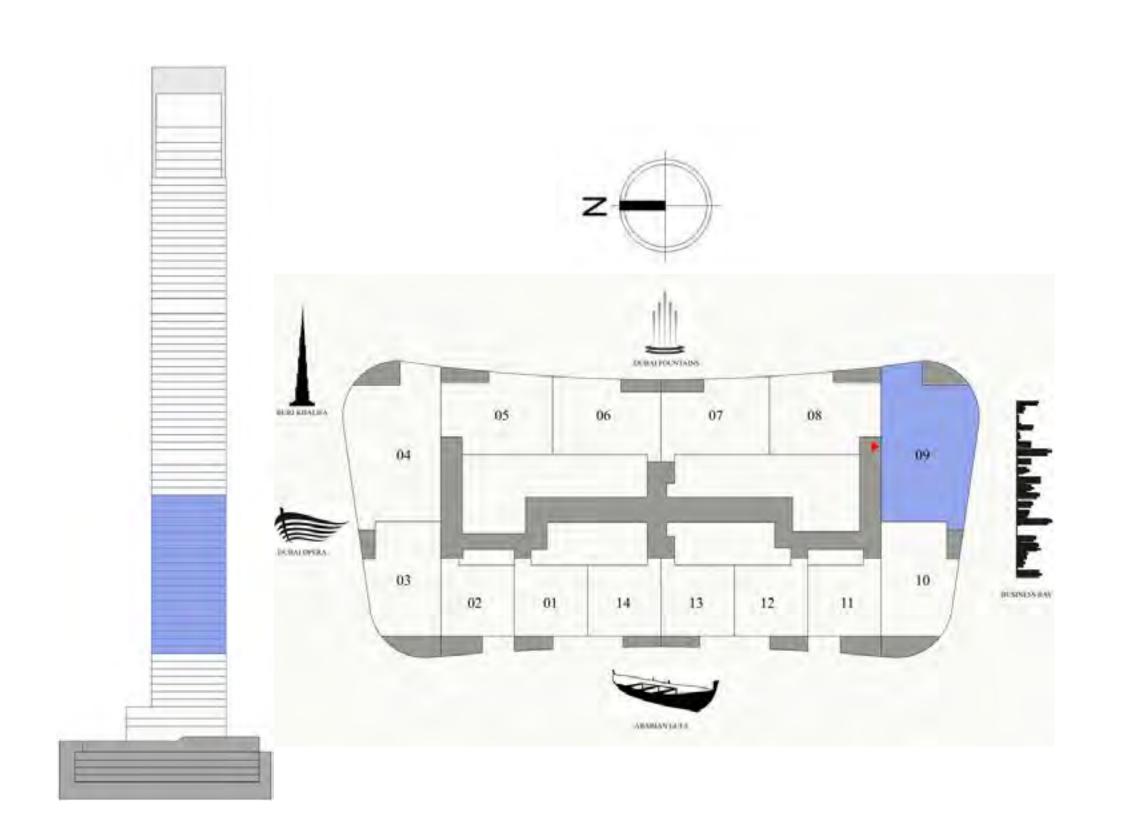

#### GRANDE

SIGNATURE RESIDENCES

LEVEL 10 - 30

### 3 BEDROOM

UNIT 9

| SUITE AREA   | 1756.67 SQ.FT. | 163.20 SQ.M. |
|--------------|----------------|--------------|
| BALCONY AREA | 104.73 SQ.FT.  | 9.73 SQ.M.   |
| TOTAL AREA   | 1861.40 SQ.FT. | 172.93 SQ.M. |