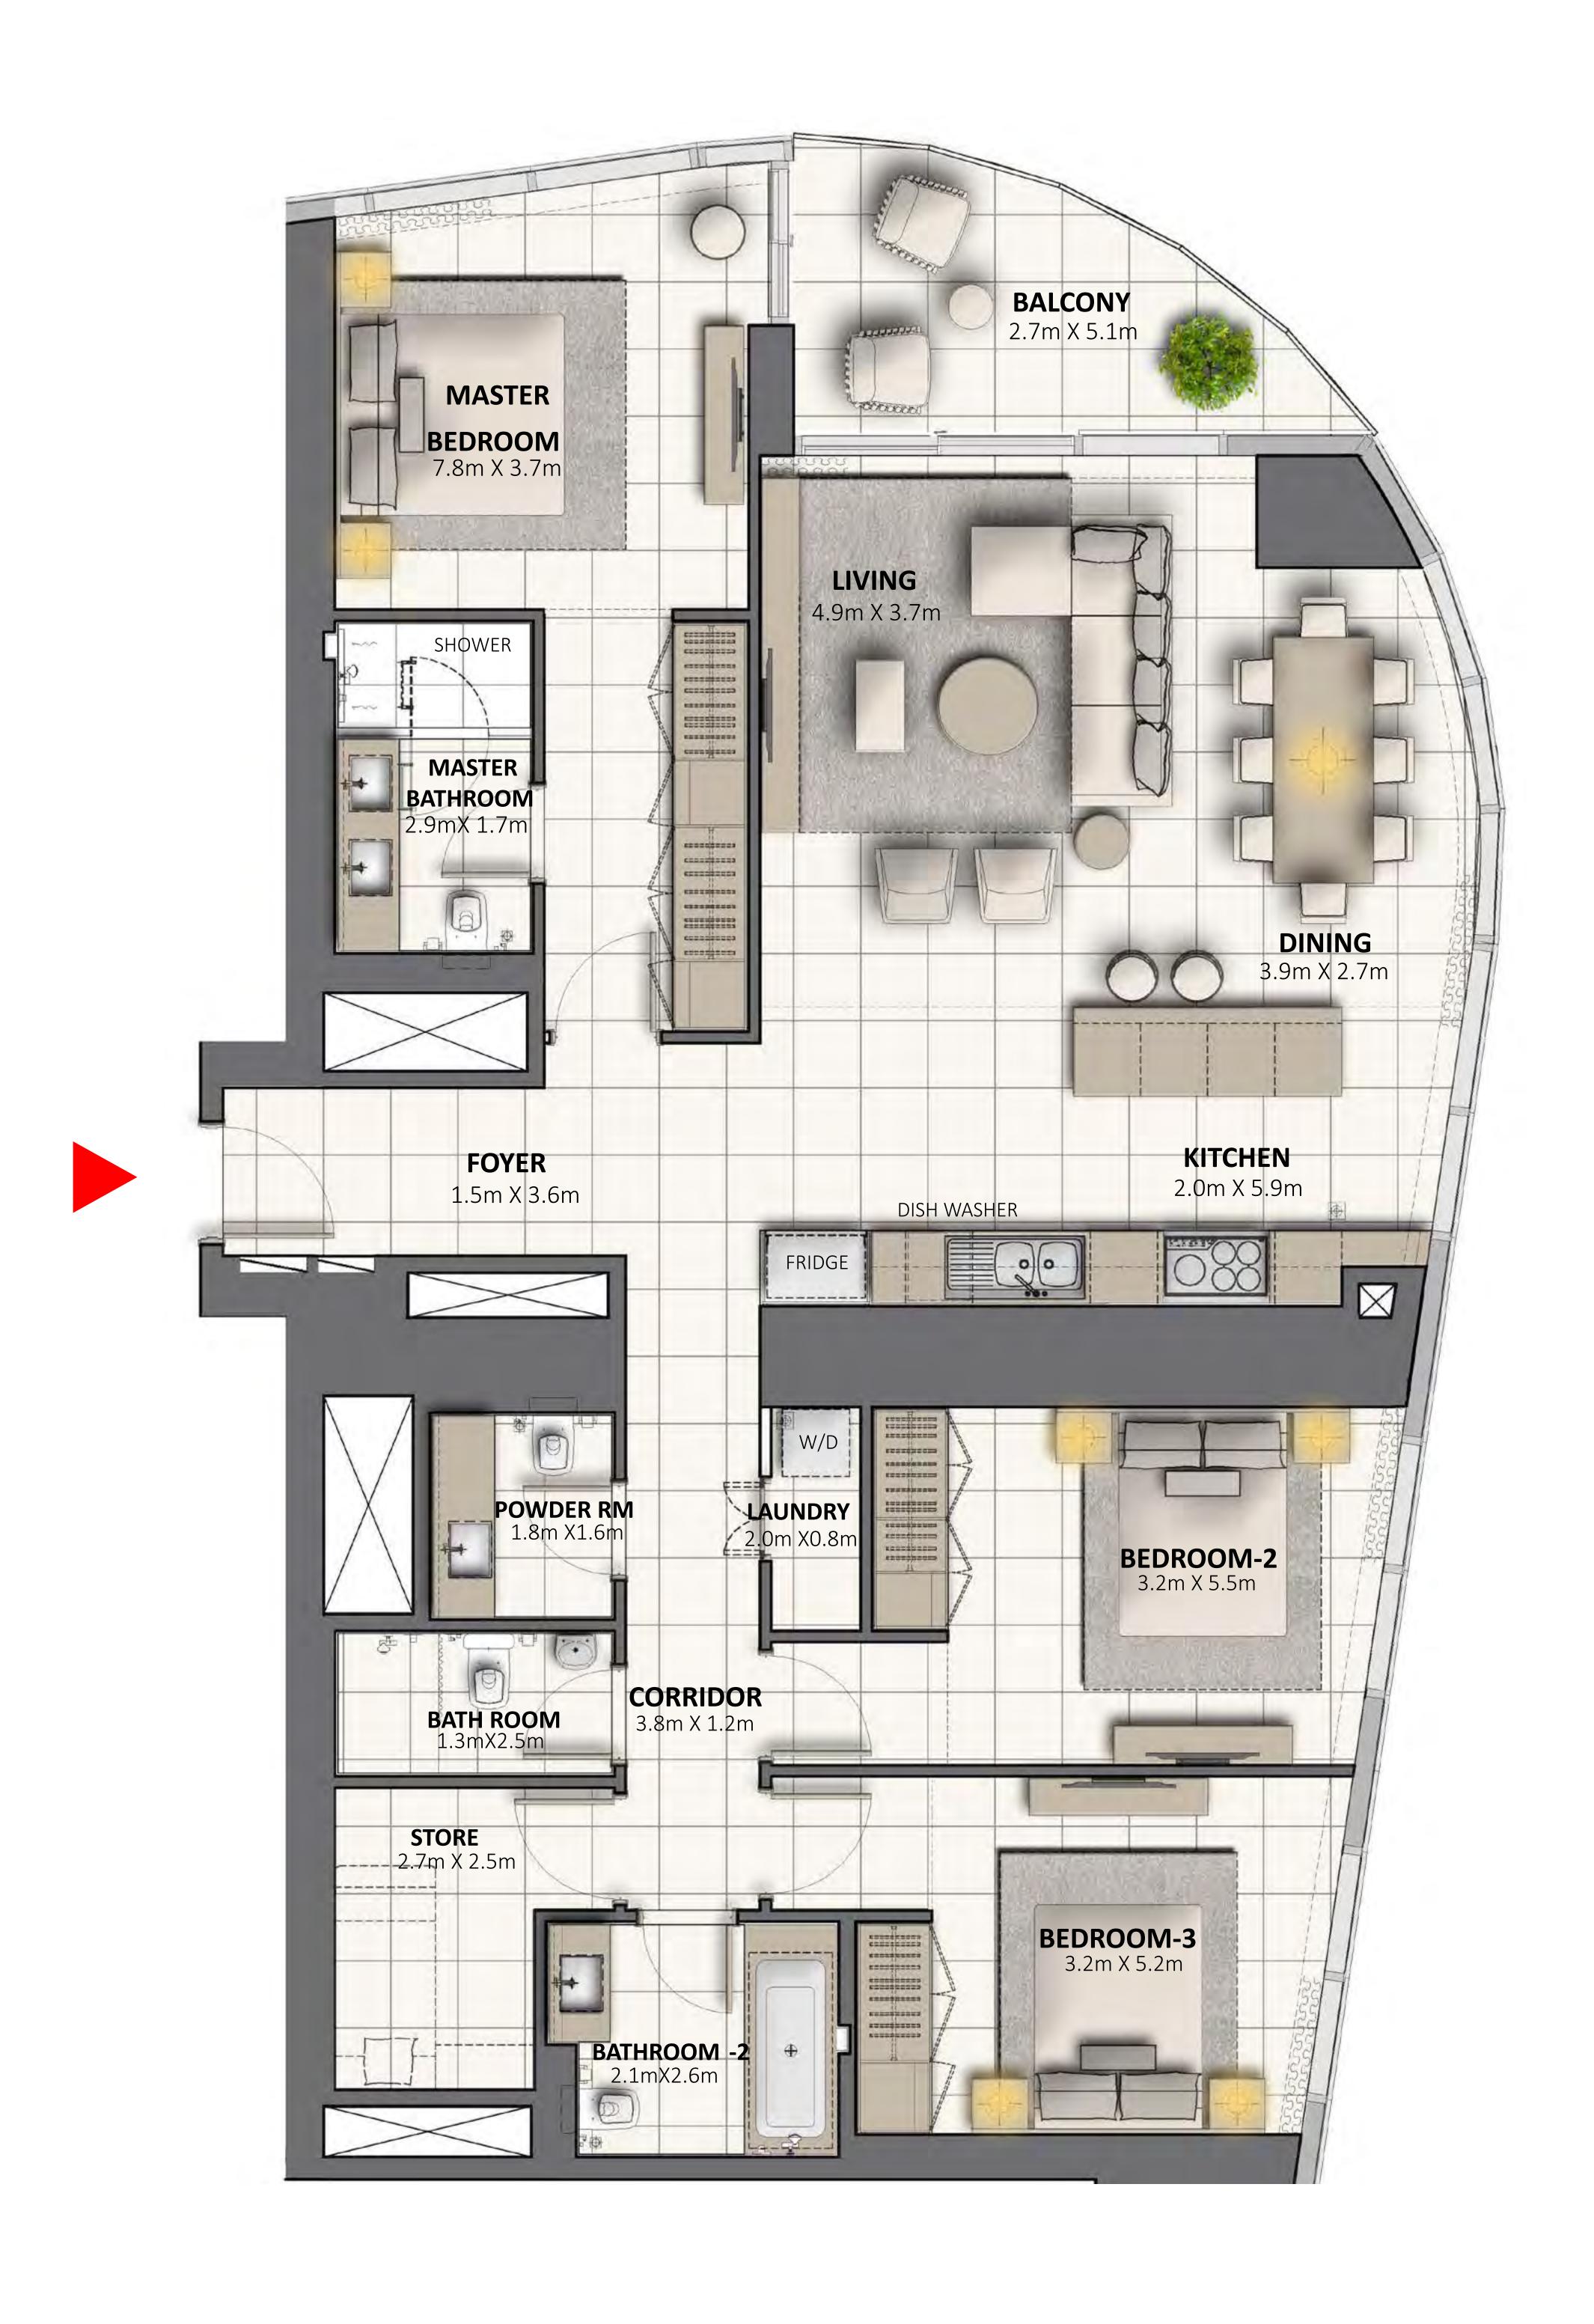

#### GRANDE

SIGNATURE RESIDENCES

LEVEL 10 - 30

### 3 BEDROOM

UNIT 9

| SUITE AREA   | 1756.67 SQ.FT. | 163.20 SQ.M. |
|--------------|----------------|--------------|
| BALCONY AREA | 104.73 SQ.FT.  | 9.73 SQ.M.   |
| TOTAL AREA   | 1861.40 SQ.FT. | 172.93 SQ.M. |