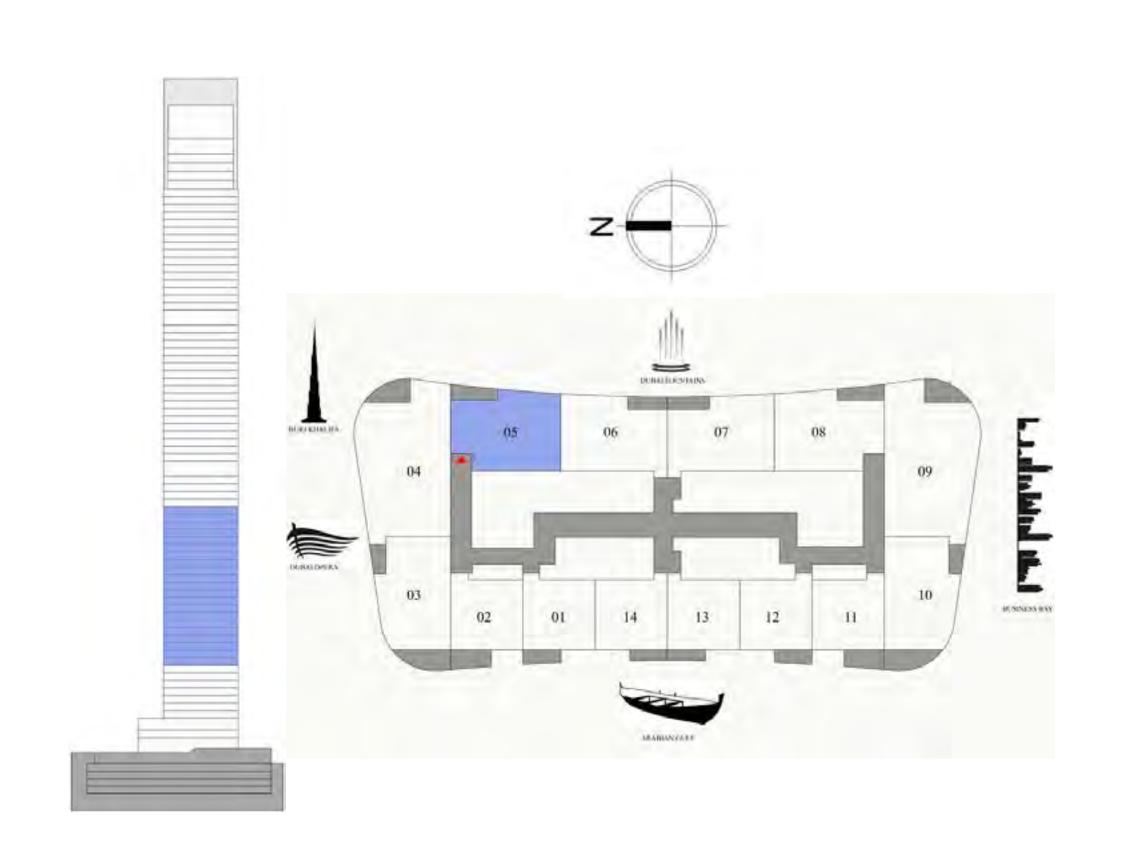

GRANDE

SIGNATURE RESIDENCES

LEVEL 10 - 30

### 2 BEDROOM

| SUITE AREA   | 1124.29 SQ.FT. | 104.45 SQ.M. |
|--------------|----------------|--------------|
| BALCONY AREA | 67.60 SQ.FT.   | 6.28 SQ.M.   |
| TOTAL AREA   | 1191.89 SQ.FT. | 110.73 SQ.M. |