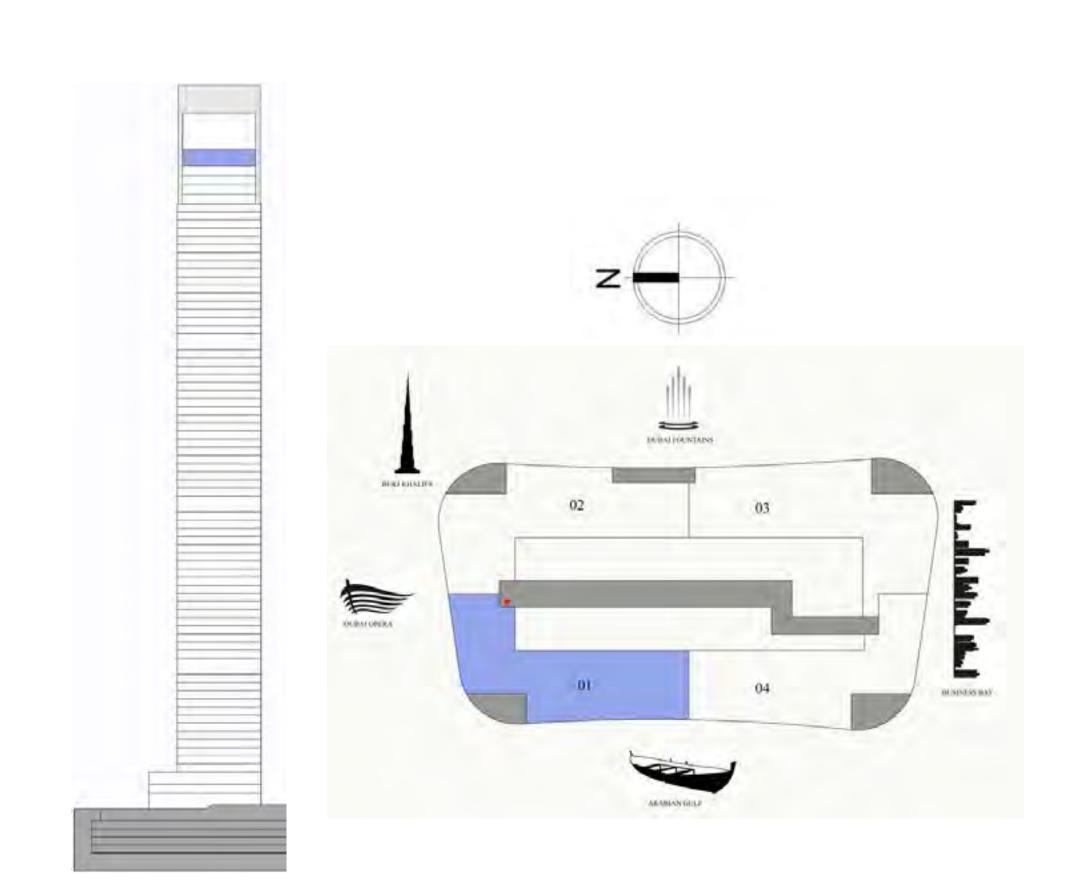

### GRANDE

SIGNATURE RESIDENCES

FLOOR PLANS

GRANDE

SIGNATURE RESIDENCES

LEVEL PENTHOUSE

4 BEDROOM

| SUITE AREA   | 2176.79 SQ.FT. | 202.23 SQ.M. |
|--------------|----------------|--------------|
| BALCONY AREA | 173.51 SQ.FT.  | 16.12 SQ.M.  |
| TOTAL AREA   | 2350.30 SQ.FT. | 218.35 SQ.M. |

#### GRANDE

SIGNATURE RESIDENCES

LEVEL PENTHOUSE