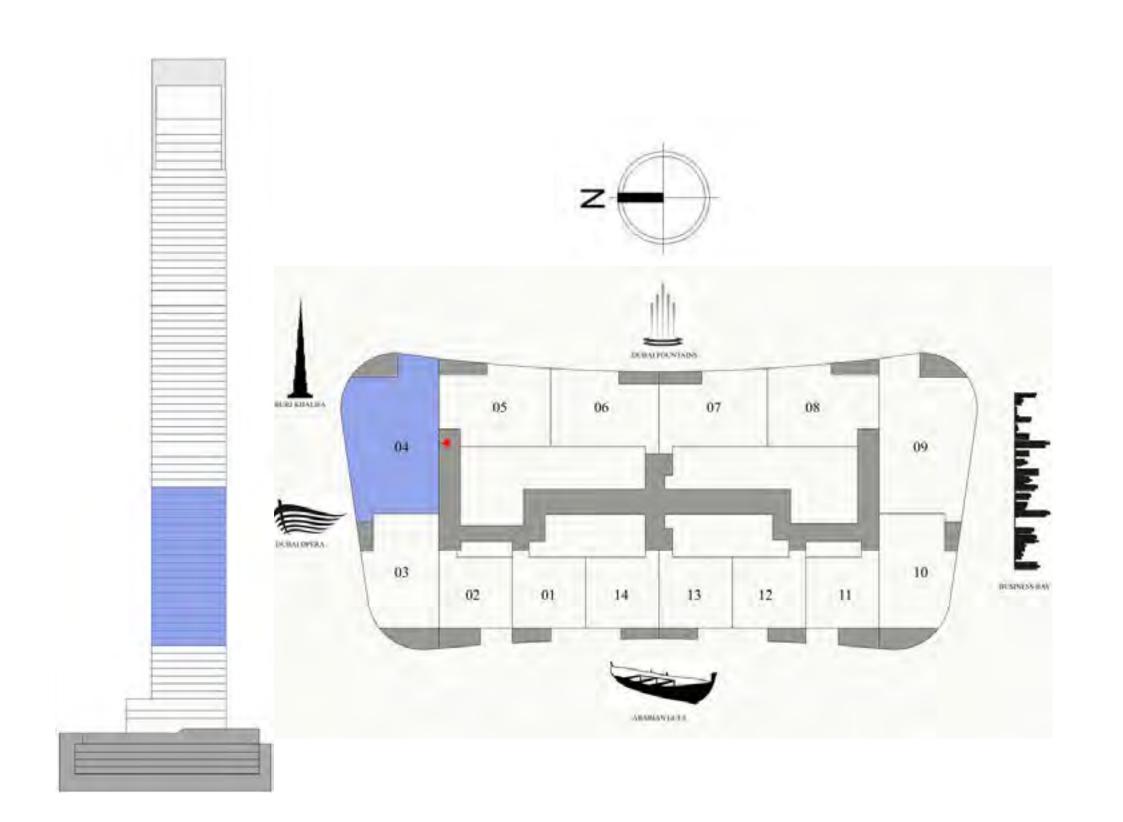

GRANDE

SIGNATURE RESIDENCES

LEVEL PENTHOUSE

### 4 BEDROOM

| SUITE AREA   | 2112.42 SQ.FT. | 196.25 SQ.M. |
|--------------|----------------|--------------|
| BALCONY AREA | 205.70 SQ.FT.  | 19.11 SQ.M.  |
| TOTAL AREA   | 2318.12 SQ.FT. | 215.36 SQ.M. |





#### GRANDE

SIGNATURE RESIDENCES

LEVEL 10 - 30

### 2 BEDROOM

| SUITE AREA   | 1083.28 SQ.FT. | 100.64 SQ.M. |
|--------------|----------------|--------------|
| BALCONY AREA | 161.89 SQ.FT.  | 15.04 SQ.M.  |
| TOTAL AREA   | 1245.17 SQ.FT. | 115.68 SQ.M. |





#### GRANDE

SIGNATURE RESIDENCES

LEVEL 10 - 30

#### 3 BEDROOM

UNIT 4

| SUITE AREA   | 1756.67 SQ.FT. | 163.20 SQ.M. |
|--------------|----------------|--------------|
| BALCONY AREA | 104.73 SQ.FT.  | 9.73 SQ.M.   |
| TOTAL AREA   | 1861.40 SQ.FT. | 172.93 SQ.M. |





FLOOR PLAN 1. All dimensions are in imperial and metric, and measured from finish to finish excluding construction tolerances. 2. All materials, dimensions, and drawings are approximate only. 3. Information is subject to change without notice, at developer's absolute discretion. 4. Actual area may vary from the stated area. 5. Drawings not to scale. 6. All images used are for illustrative purposes only and do not represent the actual size, features, specifications, fittings, and furnishings. 7. The developer reserves the right to make revisions / alterations, at it's absolute discretion, without any liability whatsoever.

GRANDE

SIGNATURE RESIDENCES

LEVEL 10 - 30

### 2 BEDROOM

| SUITE AREA   | 1124.29 SQ.FT. | 104.45 SQ.M. |
|--------------|----------------|--------------|
| BALCON