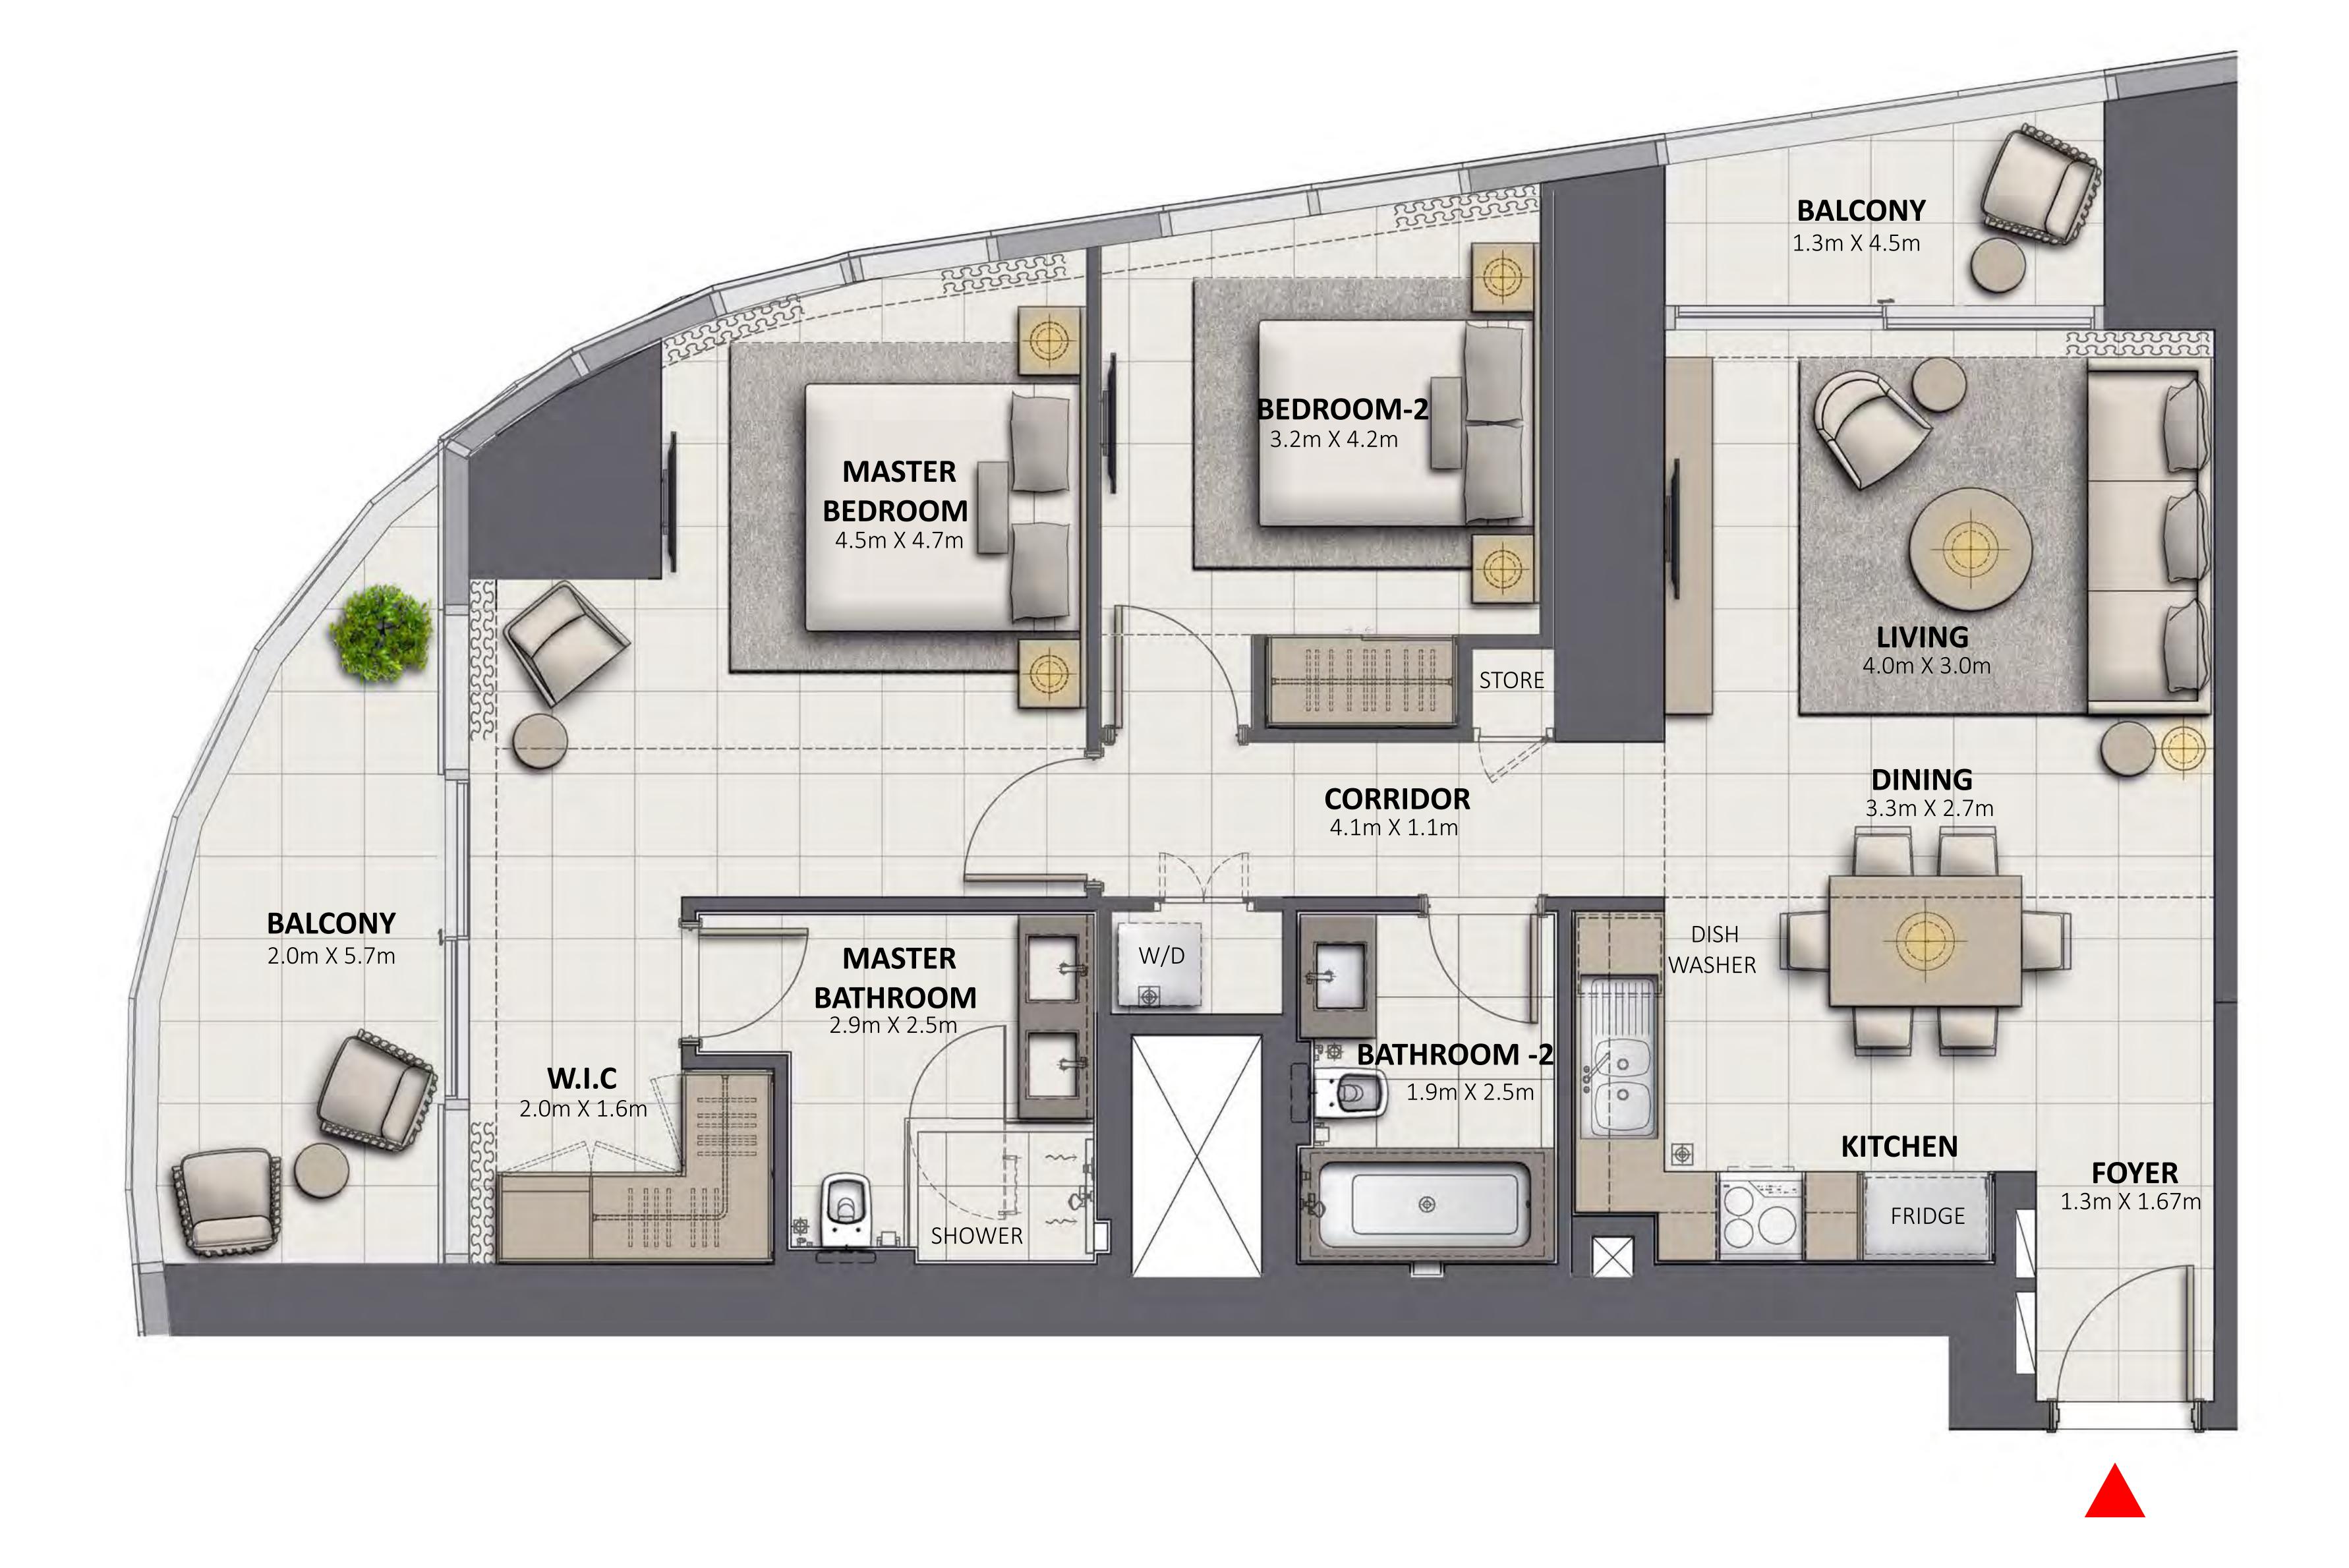

### 2 BEDROOM

| SUITE AREA   | 1083.28 SQ.FT. | 100.64 SQ.M. |
|--------------|----------------|--------------|
| BALCONY AREA | 161.89 SQ.FT.  | 15.04 SQ.M.  |
| TOTAL AREA   | 1245.17 SQ.FT. | 115.68 SQ.M. |