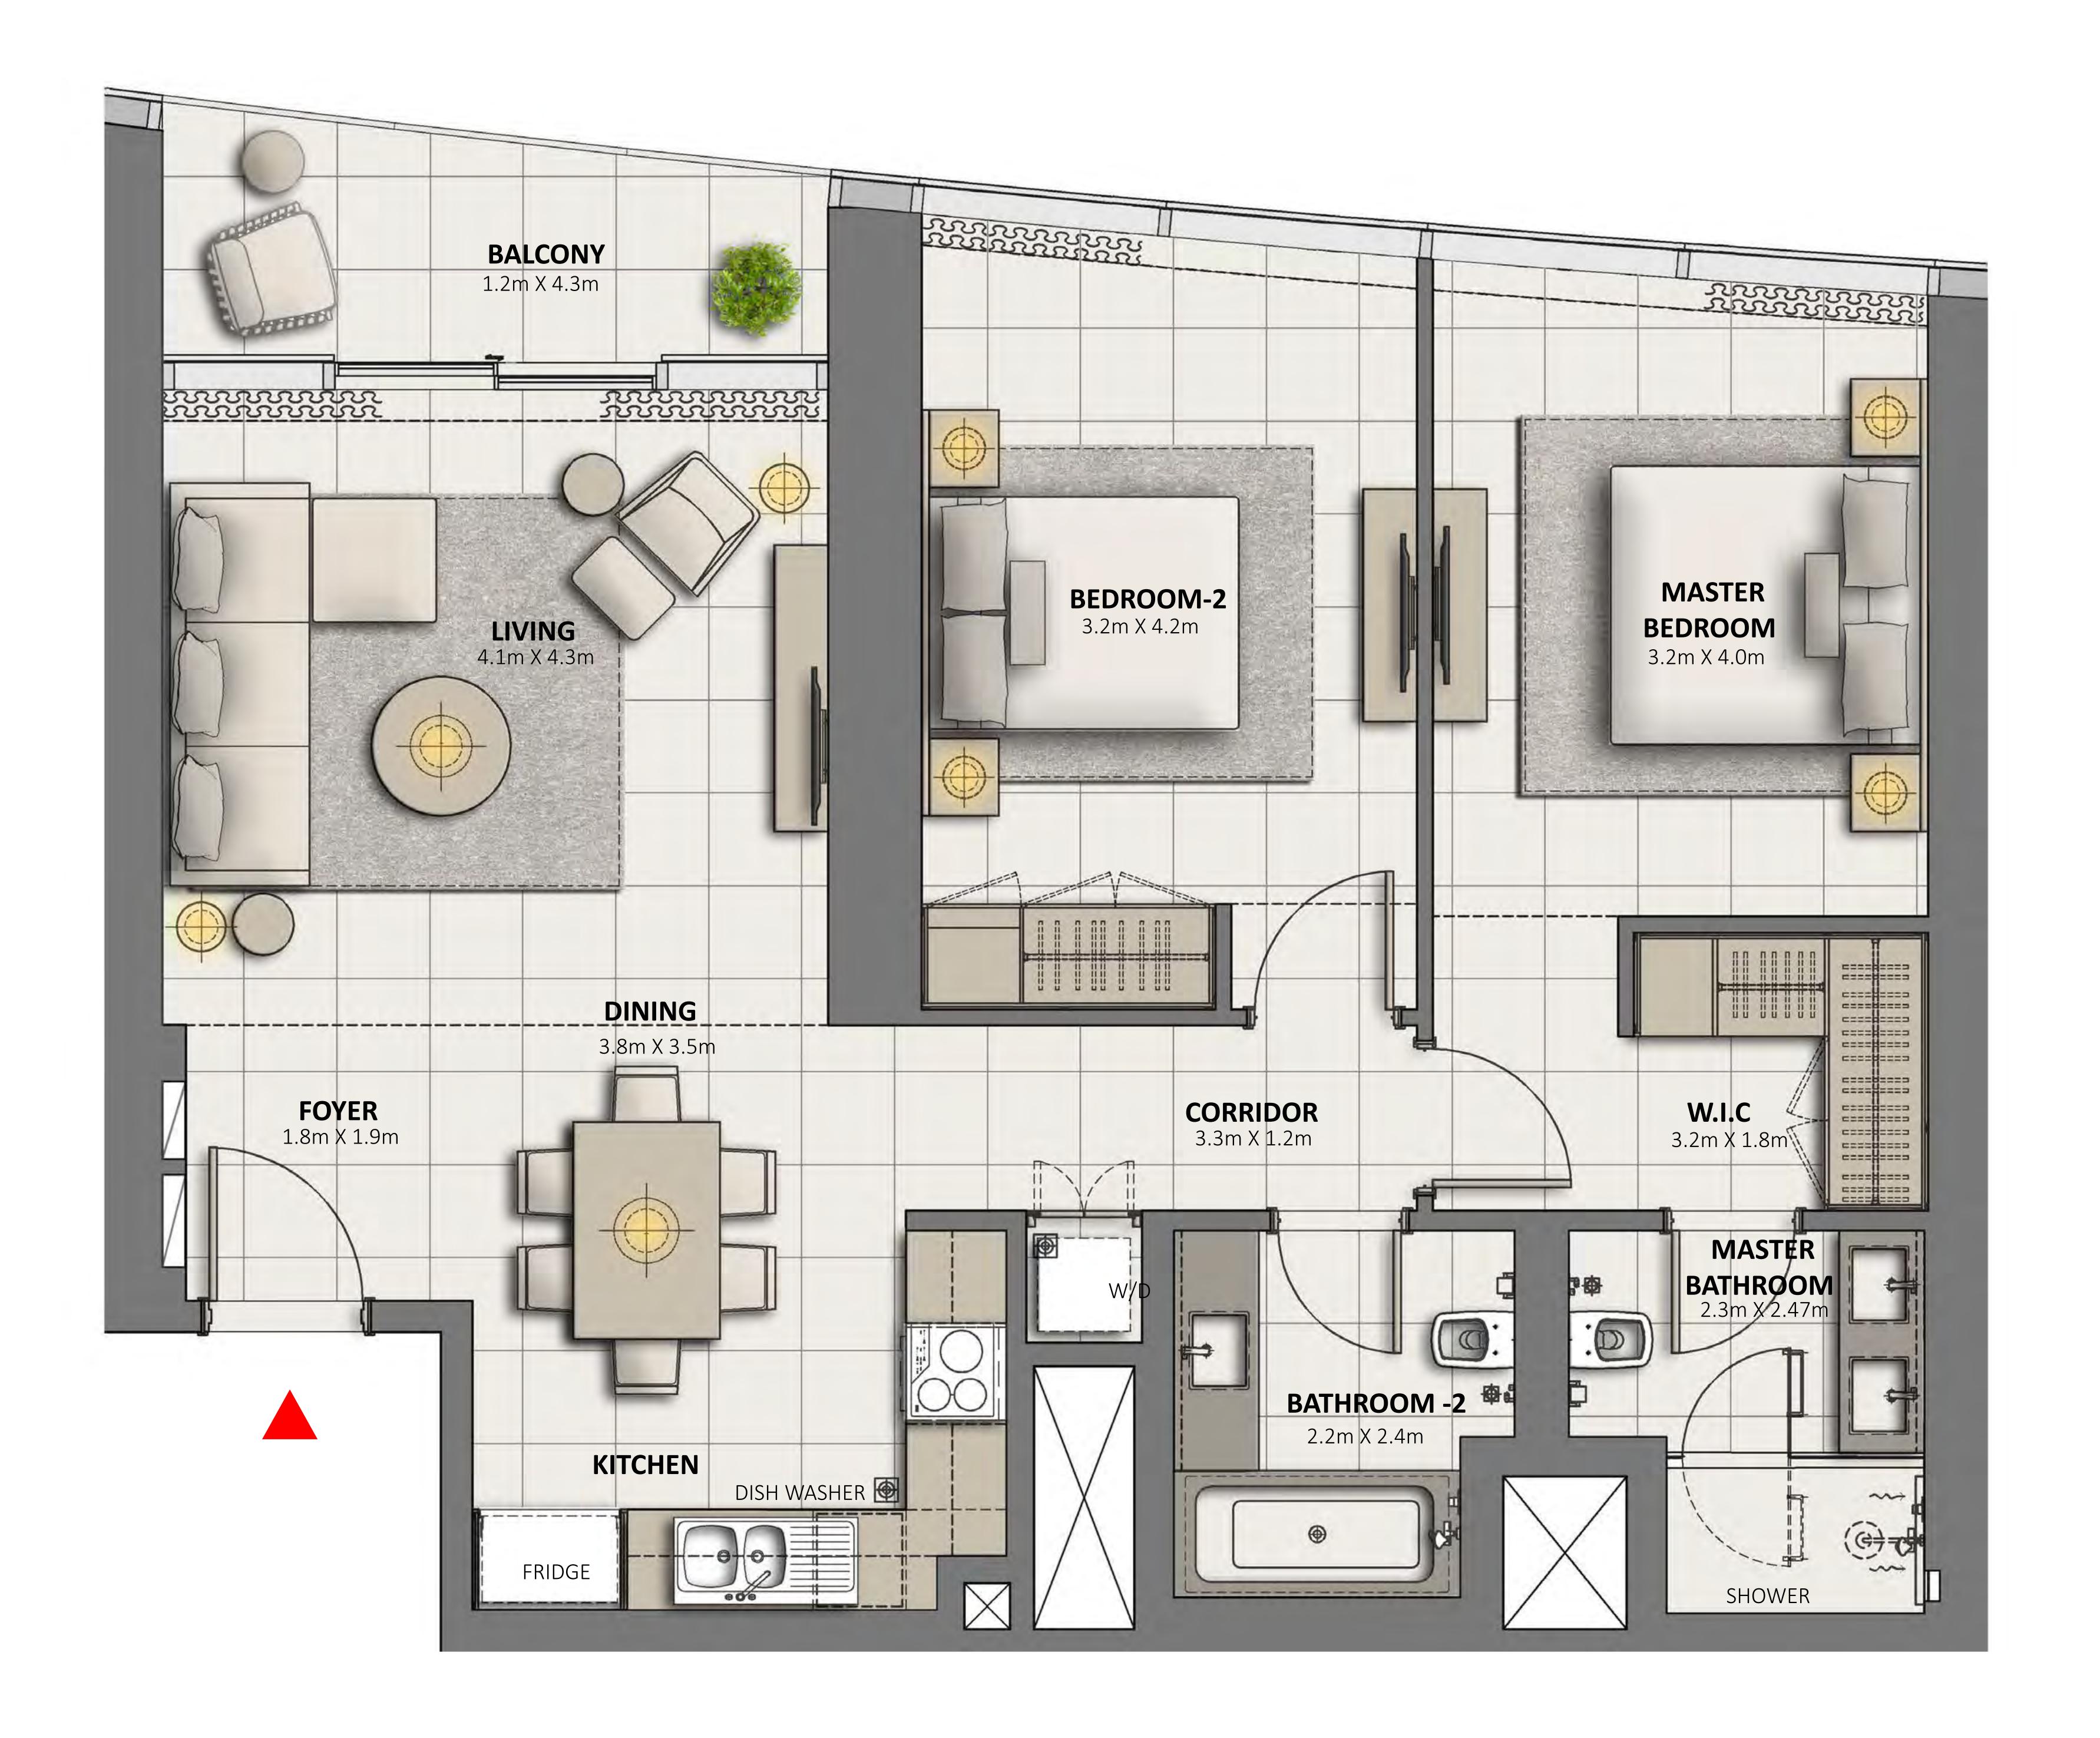

GRANDE

SIGNATURE RESIDENCES

LEVEL 10 - 30

### 2 BEDROOM

| SUITE AREA   | 1124.29 SQ.FT. | 104.45 SQ.M. |
|--------------|----------------|--------------|
| BALCONY AREA | 67.60 SQ.FT.   | 6.28 SQ.M.   |
| TOTAL AREA   | 1191.89 SQ.FT. | 110.73 SQ.M. |