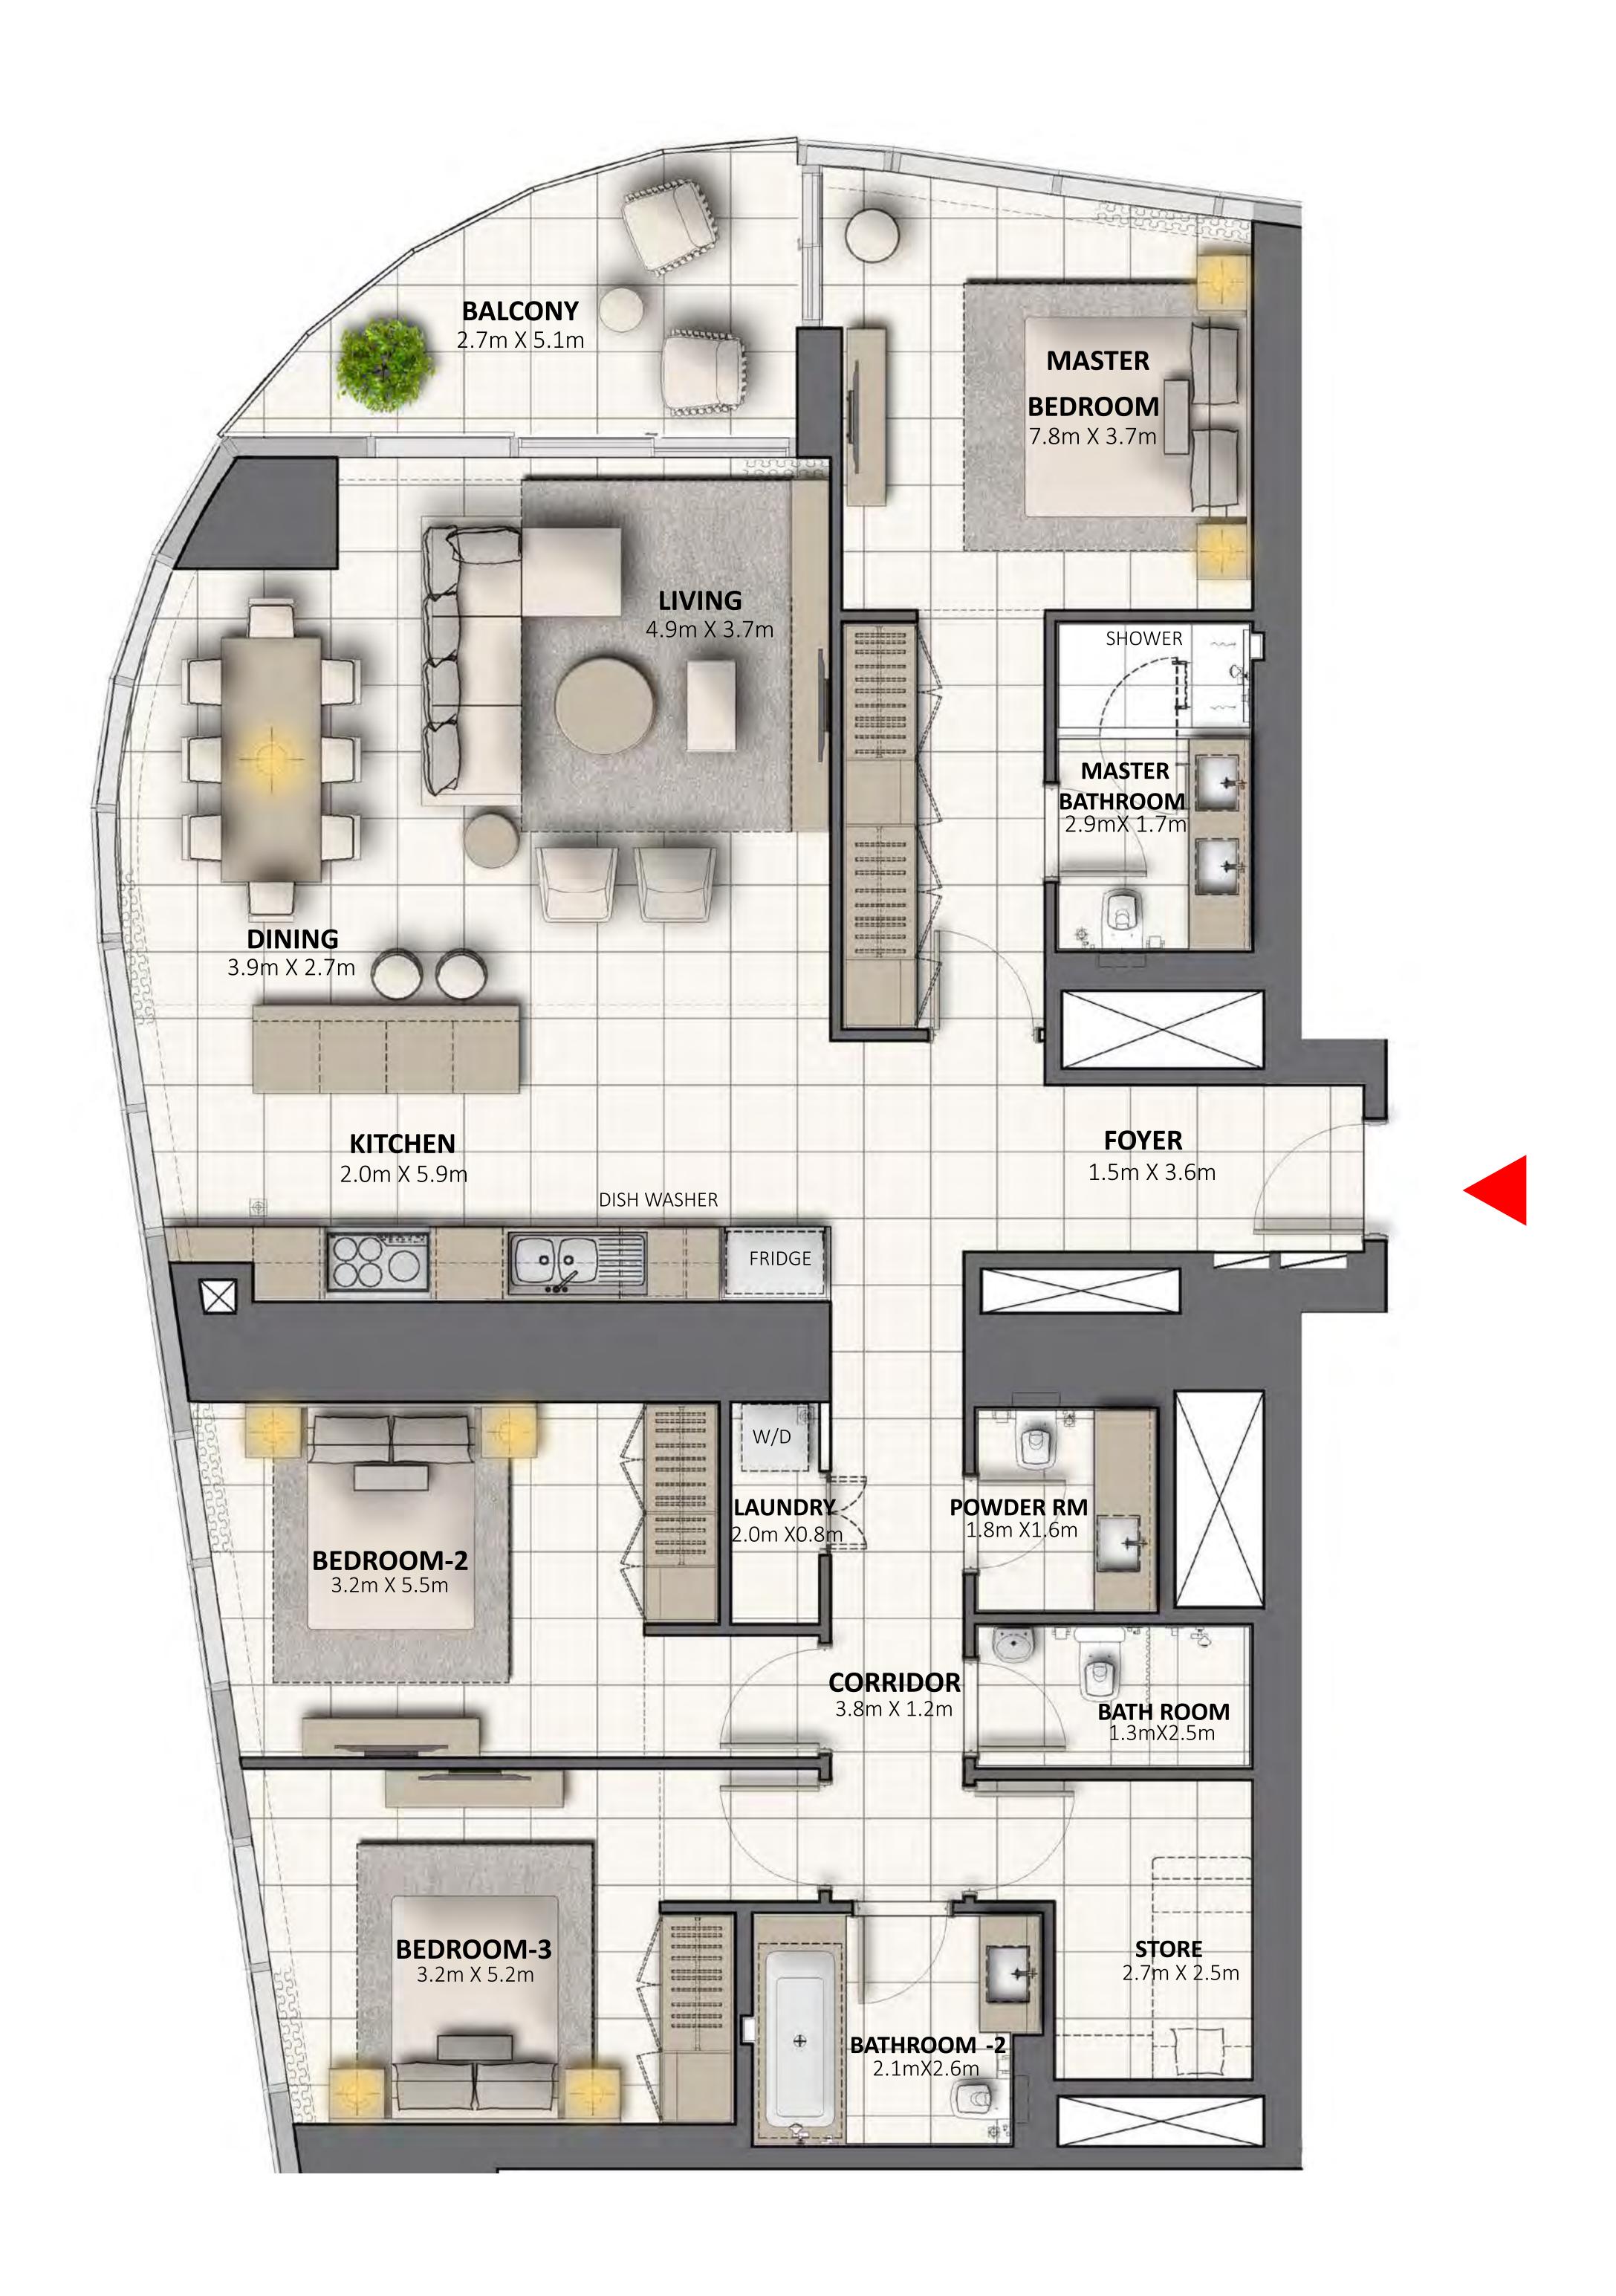

### 3 BEDROOM

UNIT 9

| SUITE AREA   | 1756.67 SQ.FT. | 163.20 SQ.M. |
|--------------|----------------|--------------|
| BALCONY AREA | 104.73 SQ.FT.  | 9.73 SQ.M.   |
| TOTAL AREA   | 1861.40 SQ.FT. | 172.93 SQ.M. |