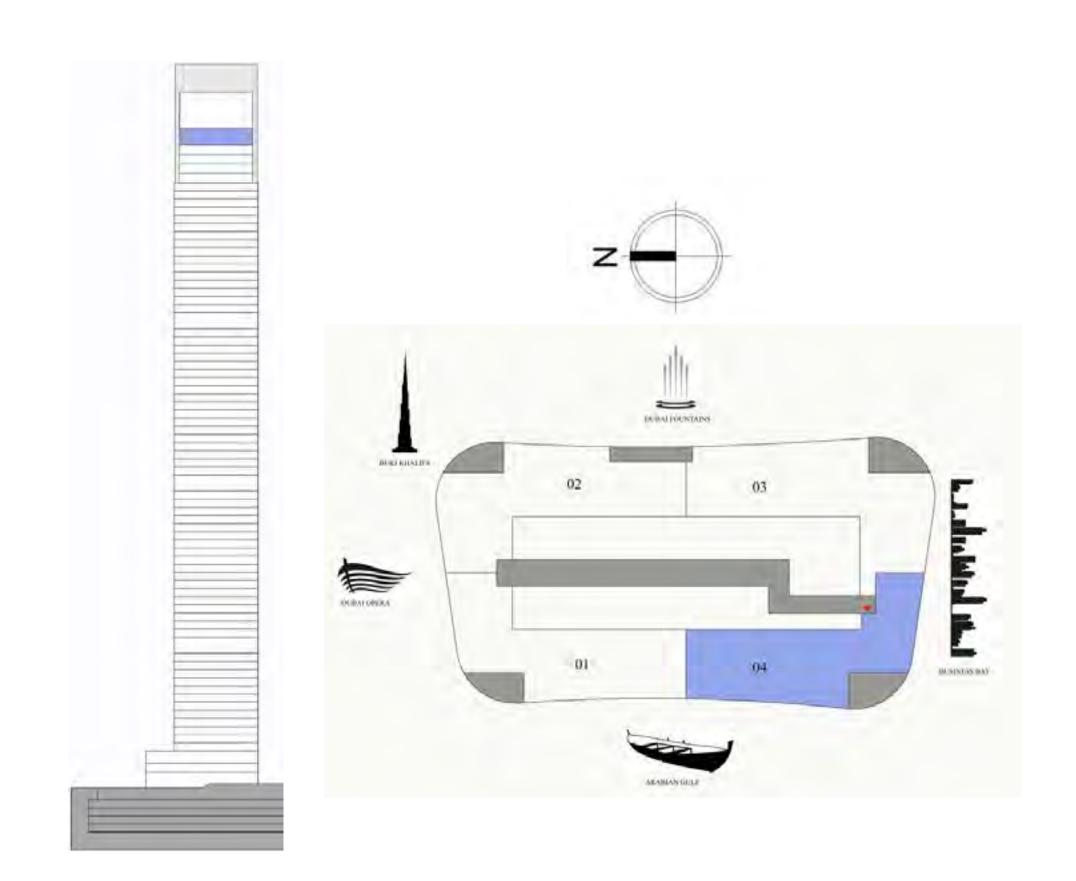

#### 3 BEDROOM

UNIT 4

| SUITE AREA   | 1756.67 SQ.FT. | 163.20 SQ.M. |
|--------------|----------------|--------------|
| BALCONY AREA | 104.73 SQ.FT.  | 9.73 SQ.M.   |
| TOTAL AREA   | 1861.40 SQ.FT. | 172.93 SQ.M. |

GRANDE

SIGNATURE RESIDENCES

LEVEL 10 - 30