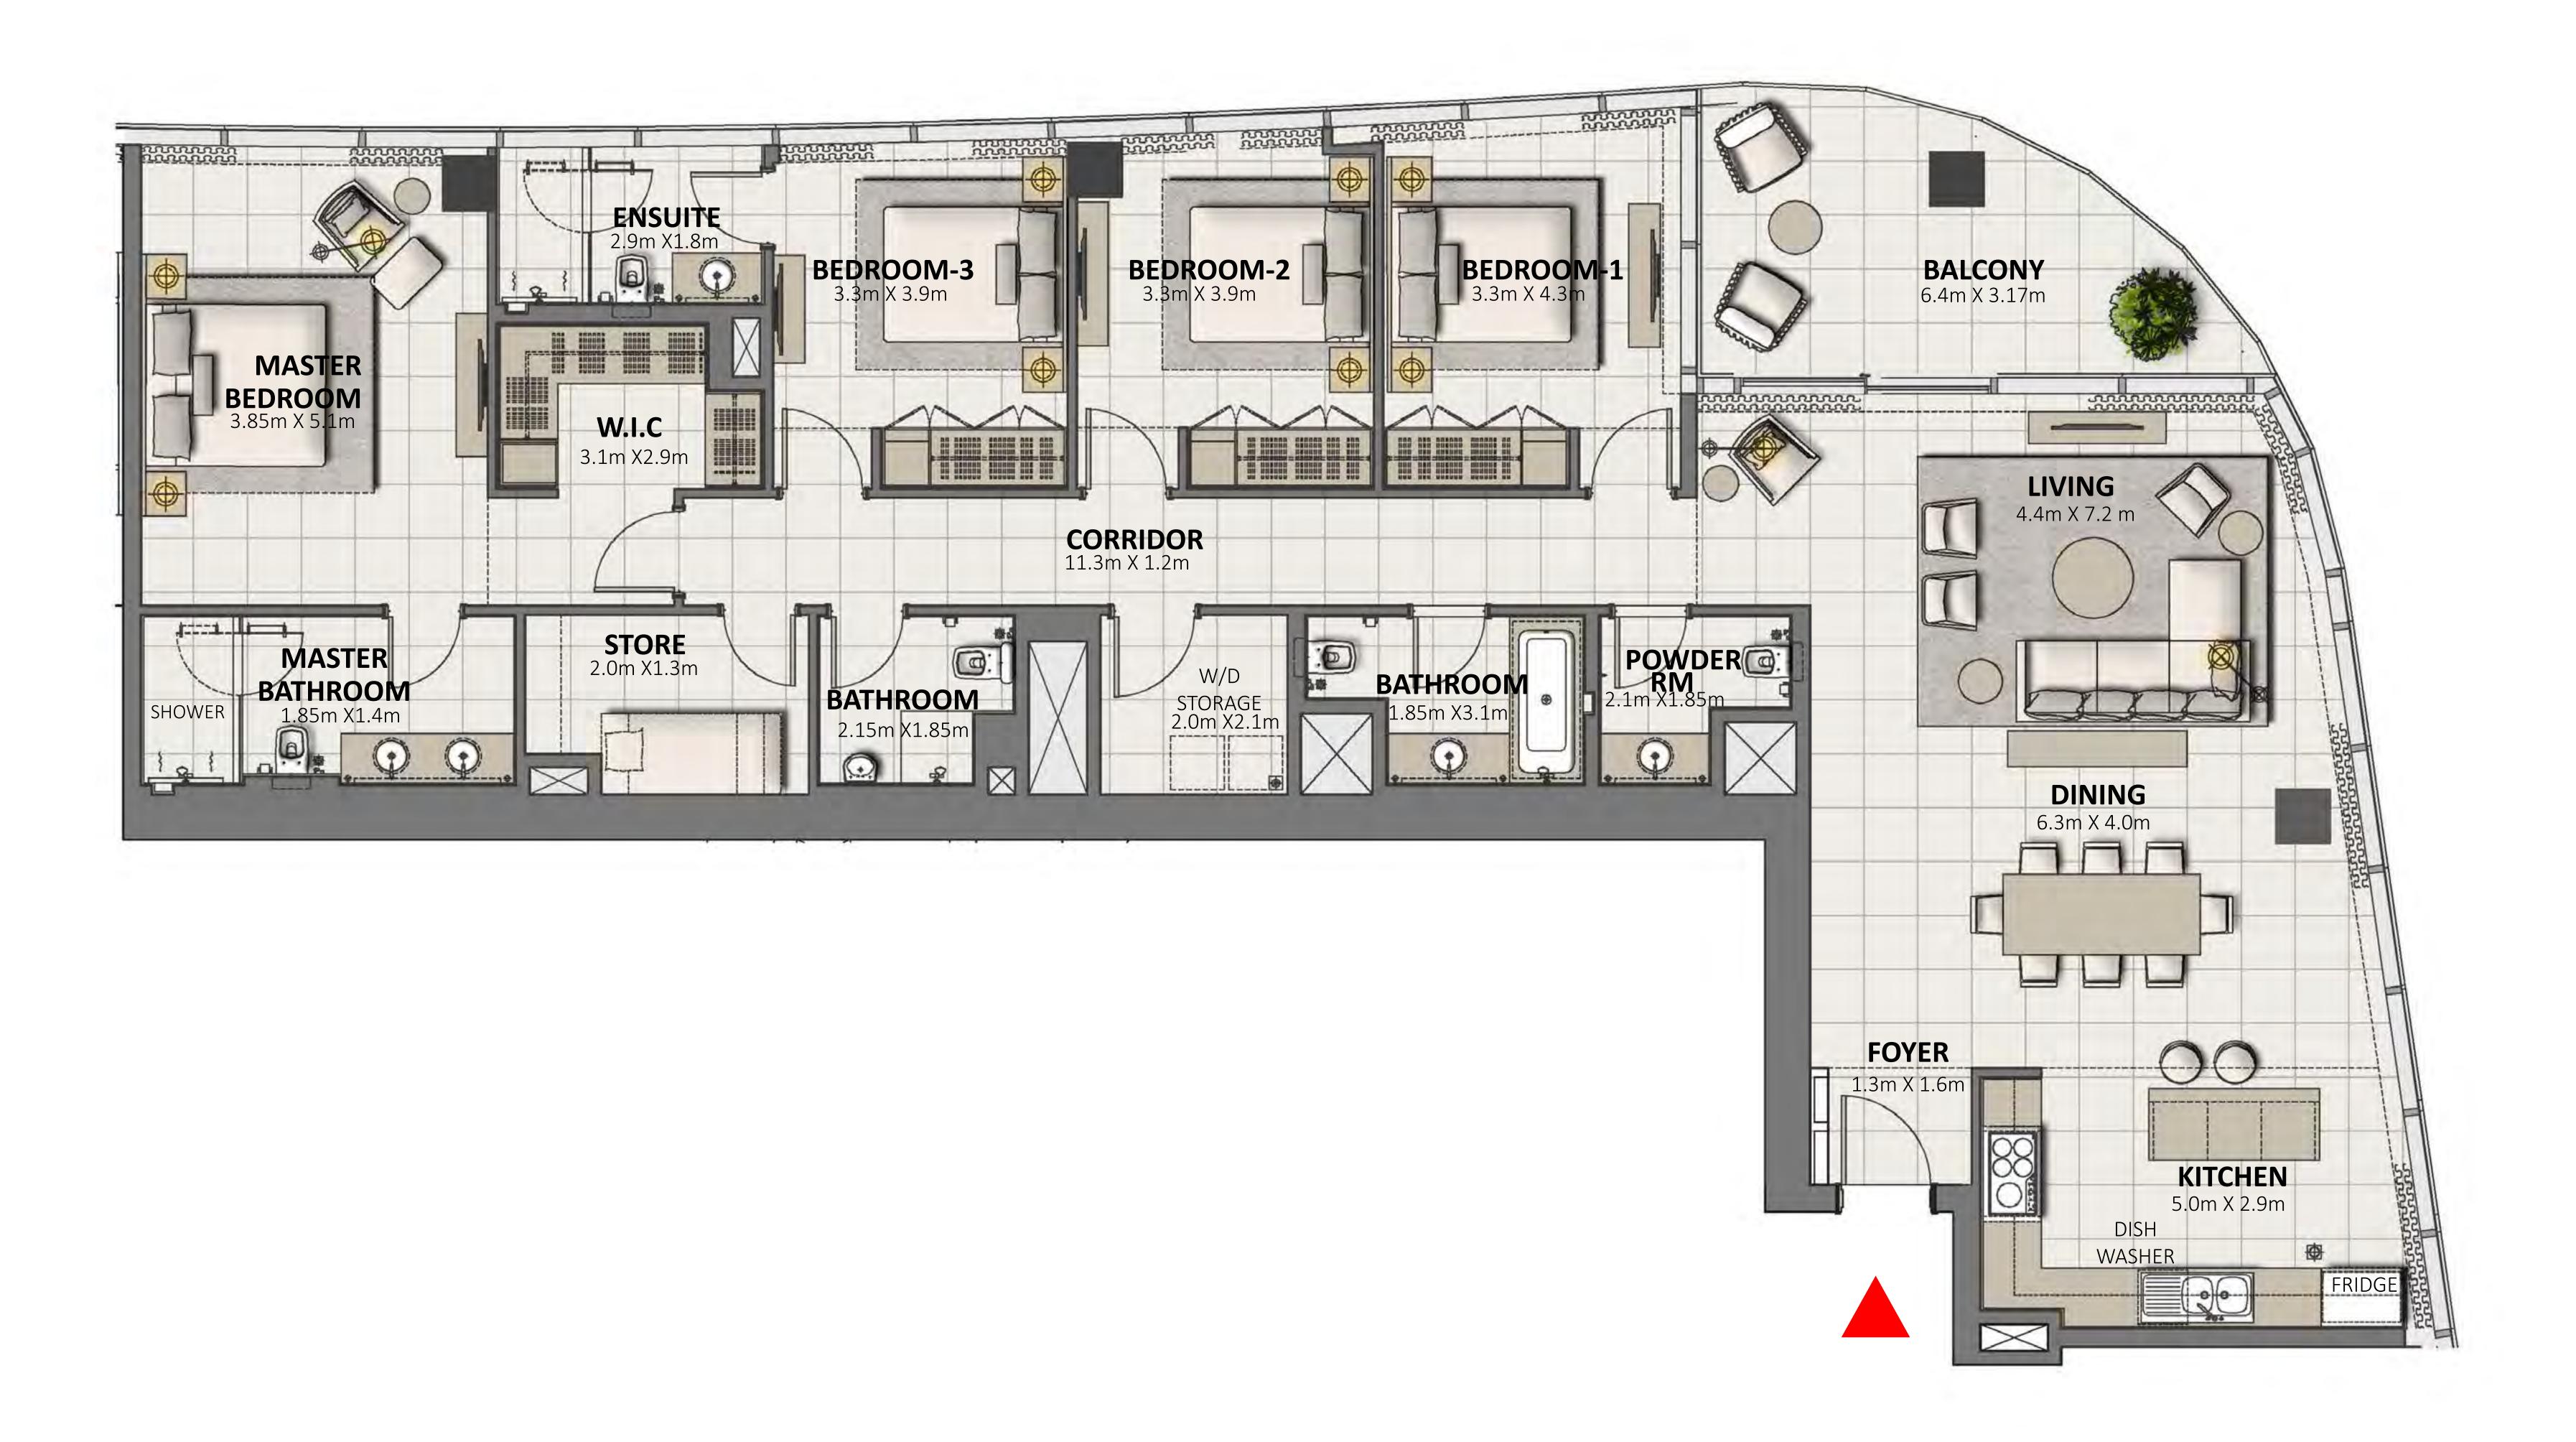

### 4 BEDROOM

| SUITE AREA   | 2112.42 SQ.FT. | 196.25 SQ.M. |
|--------------|----------------|--------------|
| BALCONY AREA | 205.70 SQ.FT.  | 19.11 SQ.M.  |
| TOTAL AREA   | 2318.12 SQ.FT. | 215.36 SQ.M. |

#### GRANDE

SIGNATURE RESIDENCES

LEVEL 10 - 30